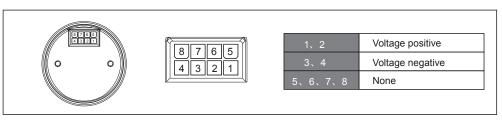

notice carefully, and correctly install and operate the product before using.



- 1. Please use the product accordance with the user manual strictly.
- 2. Please do not try to disassemble the main unit and its accessories.
- 3. Waterproof from front to IP65, water can enter from rear.



- 4. Fierce vibration and strong impact may make the product failure.
- 5. Little error will be happened when measuring, within normal range.



- 6. The product need professional installation, otherwise easily get an electric shock.
- 7. Not suitable for indoor use.

# Product accessories list

**Product dimension** 

Product x 1pcs

User manual x1pcs

8 core connector with wire x1pcs

M4 nut x2pcs

mounting bracket x1pcs



# Product installation

#### 1.How to install







#### 2.Pinout orientation



# 5 The definition of indicator light

| Green light flashing | Not positioned   |
|----------------------|------------------|
| Green light on       | Positioned       |
| Red light on         | Overspeed remind |

#### Product operation

At any interface, short press SET to switch 3 different backlight(RED-GREEN-BLUE)circularly. The default backlight is GREEN.







# SM-GPS97R SM-GPS97P SM-GPS97B





### Specification& Parameter

| Working voltage                       | DC10-24V        | Time format                      | 24-hour format |
|---------------------------------------|-----------------|----------------------------------|----------------|
| Voltage accuracy                      | ±0.5%           | Housing material                 | ABS+Aluminum   |
| Refresh rate