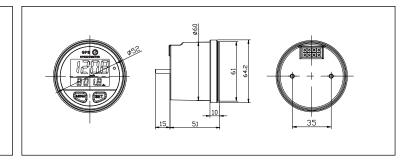

# Product accessories list

**Product dimension** 

Product x 1pcs

User manual x1pcs

8 core connector with wire x1pcs

M4 nut x2pcs

mounting bracket x1pcs

### Specification& Parameter

| Working voltage                       | DC10-24V        | Time format                      | 24-hour format |
|---------------------------------------|-----------------|----------------------------------|----------------|
| Voltage accuracy                      | ±0.5%           | Housing material                 | ABS+Aluminum   |
| Refresh rate                          | 0.5\$/0.2\$     | waterproof level                 | IP65           |
| Speed measurement range               | 0-999KM/H       | Display mode                     | 37x31mmLCD     |
| The maximum recorded driving distance | 0-99999KM/H     | Display window size<br>(visible) | 35x24.6mmLCD   |
|                                       | KM/H,MI/H,NMI/H |                                  |                |
| Speed unit                            |                 | Product weight                   | 150g           |
|                                       |                 | Dimension                        | Ф 64.5x66mm    |