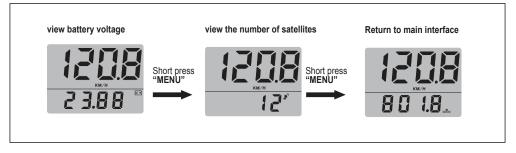

#### Product operation

At any interface, short press SET to switch 3 different backlight(RED-GREEN-BLUE)circularly. The default backlight is GREEN.