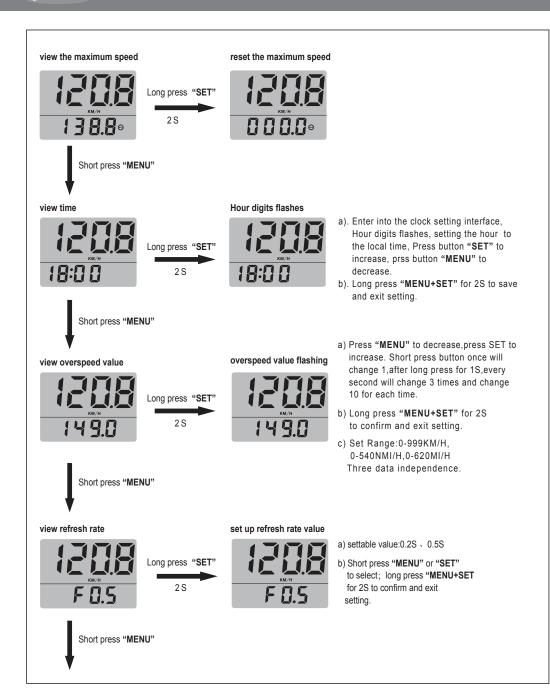

#### Product operation

At any interface, short press SET to switch 3 different backlight(RED-GREEN-BLUE)circularly. The default backlight is GREEN.