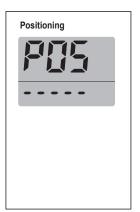

# 5 The definition of indicator light

| Green light flashing | Not positioned   |
|----------------------|------------------|
| Green light on       | Positioned       |
| Red light on         | Overspeed remind |