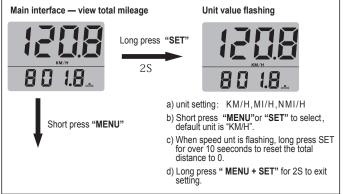

#### Product operation

At any interface, short press SET to switch 3 different backlight(RED-GREEN-BLUE)circularly. The default backlight is GREEN.