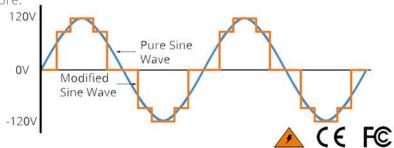

## Pure Sine Wave Advantage

Our off grid inverters outperform most other inverters. Our output waveform is pure without the rough edges seen on modified sine wave inverters. This results in very low harmonic distortion and cleaner power delivery. Pure sine wave inverters reduce noise in fans, audio amplifiers, TVs, wireless equipment, florescent lights and more.