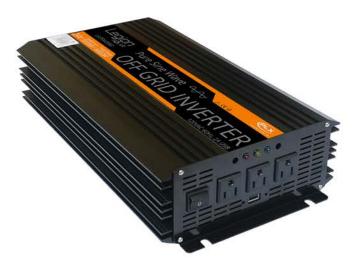

## PURE SINE WAVE OFF GRID INVERTER

Pure Sine Wave for maximum compatibility with appliances

Aluminum body heatsink

Solid-state design with soft start

5 year limited warranty

## Overview

Legion Solar LS-PSW3000 Pure Sine Wave Off Grid Inverter is used to supply grid compatible AC power from 24V lithium and sealed lead acid batteries. Coupled with the Off Grid Controller, the Off Grid Inverter senses when grid power goes down and automatically supplies power to the Off Grid Inverter for use with appliances rated up to 3000 Watts. Have peace of mind for you and your family in any emergency.