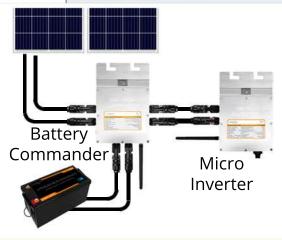

## Overview

Legion Solar BatteryCommander™ connects in between the micro inverter and the solar panel. During daylight solar energy is used to supplement usage from your utility company and charge the batteries. At night, batteries supplement your usage enabling Legion Solar to offset your daytime and nighttime consumption.