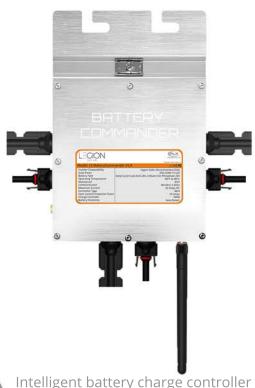

## BATTERY FOR NIGHTTIME + SOLAR BATTERY CHARGER

Intelligent battery charge controller with battery chemistry auto detect, quick, and PWM charge modes

Standard MC4 Connectors

Wireless 2.4GHz connection to Solar Regulator

| Parameter                     | Value                                                                    |
|-------------------------------|--------------------------------------------------------------------------|
| Inverter compatibility        | Legion Solar Micro Inverter only                                         |
| Solar panel                   | 200-320W 72 cell                                                         |
| Battery type                  | Legion Solar Lithium Iron Phosphate 24V, Deep cycle sealed lead acid 24V |
| Operating temperature         | -40°C to 80°C                                                            |
| Water/Dust                    | IP67                                                                     |
| Communication mode            | Solar Regulator V2.0 or later protocol                                   |
| Interface                     | Wireless 2.4 GHz                                                         |
| Maximum current               | 20 Amps DC                                                               |
| Connector type                | MC4                                                                      |
| Over current protection fuses | 20A                                                                      |