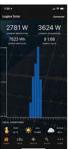

## Overview

Legion Solar SolarRegulator™ with bluetooth interface allows you to monitor your energy production and consumption, check system health, battery status and more via Legion Solar App for Apple/Android.

SolarRegulator™ can communicate with up to 32 Micro-Inverters and up to 32 BatteryCommanders™. Solar Regulator allows you to contain your solar and battery energy behind your utility meter by regulating energy production of each Micro-Inverter and direct the flow of energy of your solar panels and batteries through BatteryCommander™ so that energy production is less than or equal to energy consumption enabling you to install a solar and battery system unrestricted.