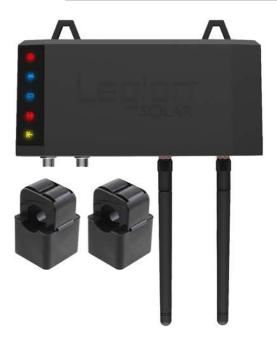

## Overview

Legion Solar SolarRegulator™ with bluetooth interface allows you to monitor your energy production and consumption, check system health, battery status and more via Legion Solar App for Apple/Android.

SolarRegulator™ can communicate with up to 32 Micro-Inverters and up to 32 BatteryCommanders™. Solar Regulator allows you to contain your solar and battery energy behind your utility meter by regulating energy production of each Micro-Inverter and direct the flow of energy of your solar panels and batteries through BatteryCommander™ so that energy production is less than or equal to energy consumption enabling you to install a solar and battery system unrestricted.

Contains generated solar and battery energy behind your utility meter

Easy wiring with LegionConnex™

Wireless 2.4GHz connection to Micro-Inverters and BatteryCommanders. Bluetooth interface to your Smartphone.