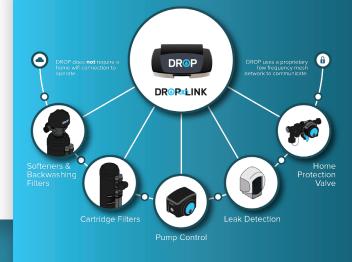

The Connection to Everything

## Summary

The DROP Hub is a state-of-the-art smart hub that is the heart and brains of the DROP Connect smart water management system. The DROP Remote extends the range of the DROP Link mesh network providing extended coverage, if needed.

## **Features**

- Integrates all of the products in the DROP Water Management System
- Show systems water state
- Extends your mesh network
- Convenient control of water shut off with the touch of a button
- 9V Battery Backup for Power Loss
- DROP App to Control System from Anywhere
- Water Usage Data and History
- Provides text messages, emails and/or push notifications for low salt and other system information to your smartphone.
- 1 Year Warranty

The DROP Hub and Remote integrates with all your residential water management devices, including water softeners, pumps, filters, flow meters, water conservation devices and more. The DROP Remote extends the range of your DROP Link mesh, as well as gives you the convenience of turning your water off with a touch of a button.