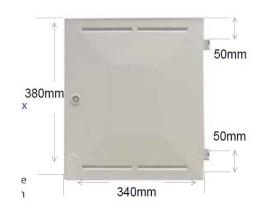

# REPLACEMENT DOORS

For the Mk2 surface mounted box

## M60005



### **PRODUCT VIEW**



## **OPTIONAL EXTRAS**

N/A

#### PRODUCT PROFILE

#### **Box Dimensions**

Width: 340mm Height: 380mm



Product Code: IS0064

#### **SPECIFICATION**

Meterbox Material: White

Meterbox Colour: Glass reinforced plastic

#### INSTALLATION ENVIRONMENT

N/A

#### REFERENCE

DAT5020 V.01 20/09/2017

#### **KEY FEATURES**

- Supplied with latch fitted
- Supplied with pin hinges fitted

Contact us:

Head Office: MCL Composites Ltd, New Street, Biddulph Moor, Staffordshire, ST8 7NL, UK

Telephone: +44 (0)800 783 5489 Email: sales@meterboxes.co.uk