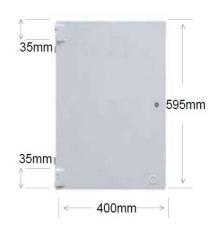

# REPLACEMENT DOORS



## M30021



### **PRODUCT VIEW**



## **OPTIONAL EXTRAS**

N/A

#### PRODUCT PROFILE

#### **Box Dimensions**

Width: 400mm Height: 595mm



Product Code: IS0014

#### **SPECIFICATION**

Meterbox Material: White

Meterbox Colour: Glass reinforced plastic

#### INSTALLATION ENVIRONMENT

N/A

#### **REFERENCE**

DAT5022 V.01 20/09/2017

#### **KEY FEATURES**

- Supplied with latch fitted
- Supplied with pin hinges fitted

Contact us:

Head Office: MCL Composites Ltd, New Street, Biddulph Moor, Staffordshire, ST8 7NL, UK

Telephone: +44 (0)800 783 5489 Email: sales@meterboxes.co.uk