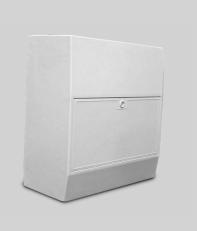

## **PRODUCT VIEW**

# **Box Dimensions**

Width: 450mm Height: 506mm Depth: 227mm

Model Number: G30060/70

#### **SPECIFICATION**

Meterbox Material: Glass reinforced plastic

Meterbox Colour: White

#### **KEY FEATURES**

- Weather resistant
- Will not rot or corrode
- A replacement cover for the MK1 surface mounted gas meter box that was introduced In the 1960s.
- Fits over an existing back plate (back plate not included).
- Complies with BS8499:2017 specification for domestic gas meter boxes