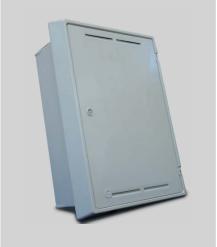

# **PRODUCT VIEW**

#### **PRODUCT PROFILE**

**Box Dimensions** 

Width: 434mm Height: 600mm Depth: 216mm

**Brickwork Opening** 

Width: 365mm Height: 527mm Depth: 155mm

Model Number: G01024

#### **SPECIFICATION**

Meterbox Material: glass reinforced plastic

Meterbox Colour: White