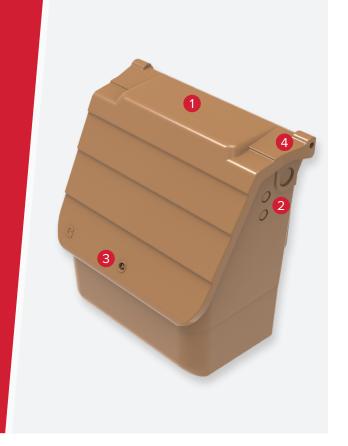

## The All New **Mitras MK2 Unibox**

- 1. Redesigned lid to provide greater flexibility for the J42 regulators and latest smart and pre-payment meters
- 2. Pre-moulded pipe knock outs for ease of installation
- 3. Integrated lid locking mechanism
- 4. Advanced moulded lid hinges

## **Product Details**

The universal MK2 Unibox has been developed to provide greater flexibility for J42 regulators and the latest smart and pre-payment meters.

Installation of inlet and outlet positions is easily achieved with pre-moulded pipe knockouts in the body of the unit making installation quick and easy for installers.

Incorporating a new integrated lid locking mechanism with advanced moulded lid hinges enables the MK2 Unibox to offer greater security, access and durability for domestic gas meter housing, while still complying with BS8499:2017 specifications.