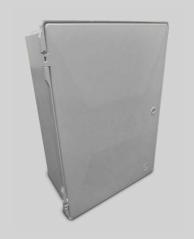

## **PRODUCT VIEW**

#### **Box Dimensions**

Width: 400mm Height: 560mm Depth: 215mm

# **SPECIFICATION**

Meterbox Material: glass reinforced plastic Meterbox Colour: White

Baseboard: Fitted baseboard