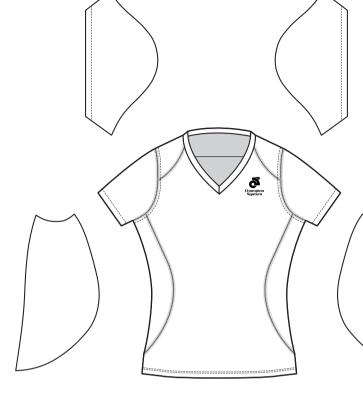

: Women Specific Run Top : (Apex WUJ025/ Performance WUJ045)

: Women Specific Run Singlet : (Apex WUJ023/ Performance WUJ043)

**POLICIES AND PROCEDURES** 

Champion
System
Custom Technical Apparel

sales@champ-sys.com **Champ-sys.com** 