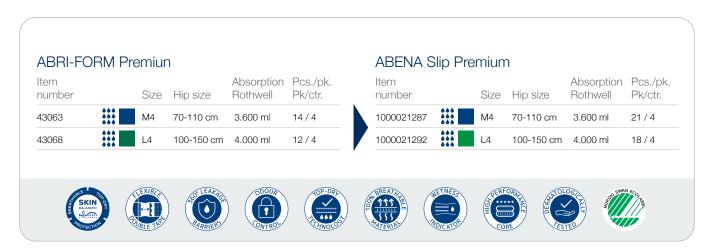

pacity

Through state-of-the-art-technology, we have optimized the products without compromising on absorption capacity and high quality. The benefits for the users are a more discreet product with an increased comfort.

## High performance core for optimum leakage protection

This combined with Top-Dry Technology ensures a dry surface even after multiple voids, maintaining skin integrity.

- New shape and light construction for optimal comfort, fit and discreetness.
- Double elastics for ultimate leakage protection due to the curved leg elastics and extra elastics at the leg cut.
- Dual wrapped core for optimal leakage protection and less risk of clumping.
- New folding features an easier and more hygienic unboxing.

# New wrapping On our incontinence product range



### Specifications