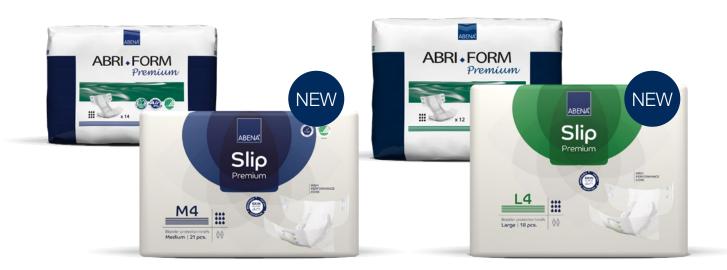

#### More discreet

- same absorption capacity

Through state-of-the-art-technology, we have optimized the products without compromising on absorption capacity and high quality. The benefits for the users are a more discreet product with an increased comfort.

# New wrapping On our incontinence product range