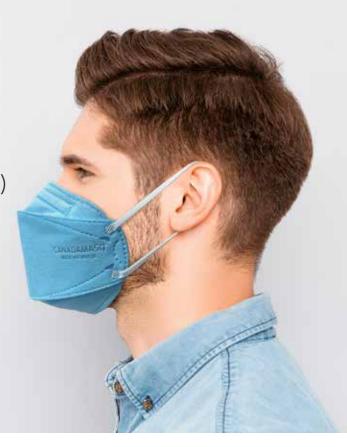

### **CANADAMAS**()

PFE & BFE ≥ 95%

Made by Canadian for Canadian

Innovative 3D shaped design that provides an enhanced seal around the face area, and helps prevent airborne bacteria contamination.

The expanded area surface increases airflow for easier breathability.

4 available sizes to help you find your perfect fit.

A double layer of highly breathable meltblown effectively filters harmful particles and viruses by ≥ 95%.

Extra soft fabric provides long-lasting comfort.