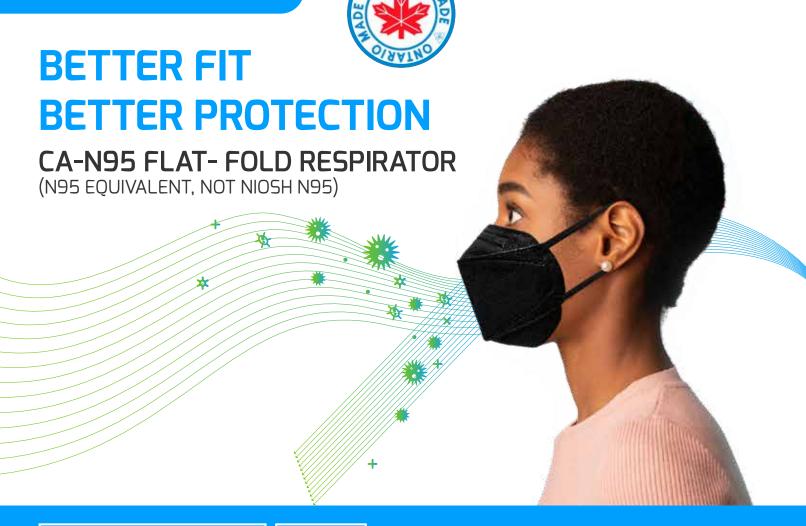

#### **TECHNICAL DATA SHEET**

CA-N95 FLAT- FOLD RESPIRATOR

(N95 EQUIVALENT, NOT NIOSH N95)

### **CANADAMAS**()

PFE & BFE ≥ 95%

Made by Canadian for Canadian

Innovative 3D shaped design that provides an enhanced seal around the face area, and helps prevent airborne bacteria contamination.

The expanded area surface increases airflow for easier breathability.

4 available sizes to help you find your perfect fit.

A double layer of highly breathable meltblown effectively filters harmful particles and viruses by ≥ 95%.

Extra soft fabric provides long-lasting comfort.