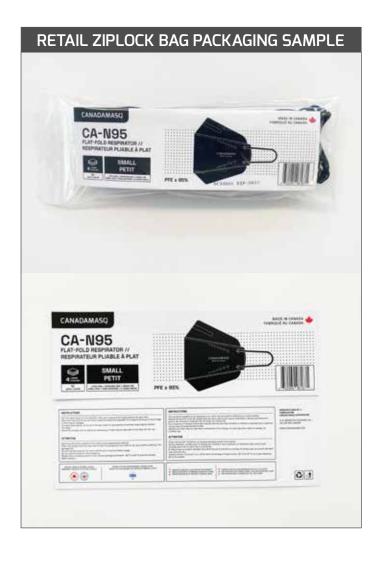

#### **ZIPLOCK BAG PACKAGING**

COMPACT REUSABLE WATERPROOF

| DESCRIPTION & CLASSIFICATION |                    |  |  |
|------------------------------|--------------------|--|--|
| PRODUCT NAME                 | CA-N95 RESPIRATOR  |  |  |
| STYLE                        | FLAT FOLD          |  |  |
| STRAP TYPE                   | FLAT EARLOOP       |  |  |
| SIZE                         | XS, S, M, L        |  |  |
| COLOURS                      | BLACK, WHITE, BLUE |  |  |
| MANUFACTURED IN              | ONTARIO, CANADA    |  |  |

| PACKAGING SPECIFICATION |                     |  |  |
|-------------------------|---------------------|--|--|
| RESPIRATOR WEIGHT       | 0.02 lbs / 9 g      |  |  |
| RESPIRATORS PER BAG     | 10 PC               |  |  |
| WEIGHT PER BAG          | 0.18 lbs / 82g      |  |  |
| PACKAGE DIMENSIONS      | 3.17" X 1.5" X 9.5" |  |  |
| RESPIRATORS PER CASE    | 1250                |  |  |
| BAGS PER CASE           | 125                 |  |  |
| WEIGHT PER CASE         | 22.5 lbs / 10.25 kg |  |  |
| CASE DIMENSIONS         | 20.25" X 16" X 15"  |  |  |
| RESPIRATORS PER SKID    | 25000 PC            |  |  |
| CASE PER SKID           | 20 CASES            |  |  |
| SKID DIMENSIONS         | 48" X 40" X 60"     |  |  |