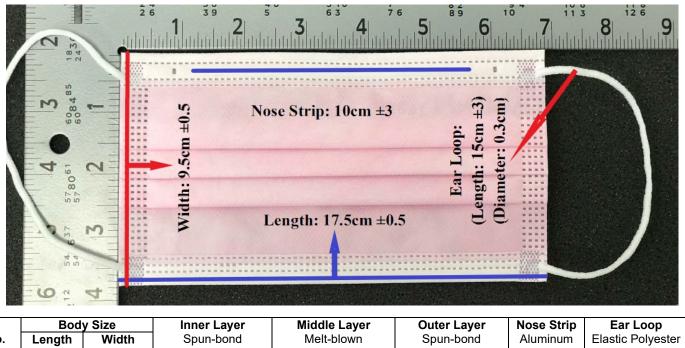

## AMAX LEVEL-3 (PINK) PROCEDURAL FACE MASK SPECIFICATION

Product Code: AMSCL3P LOT#: Description: 6.9" x 3.75" (Level 3 Mask Pink with Aluminum Wire and Ear-Loops)

|          | Body Size |       | Inner Layer      | Middle Layer          | Outer Layer      | Nose Strip | Ear Loop          |
|----------|-----------|-------|------------------|-----------------------|------------------|------------|-------------------|
| Item No. | Length    | Width | Spun-bond        | Melt-blown            | Spun-bond        | Aluminum   | Elastic Polyester |
|          |           |       | non-woven fabric | non-woven fabric      | non-woven fabric | Wire       | and Spandex       |
| AMSCL3P  | 17.5cm    | 9.5cm | Grade SSS White  | High Filtration White | Grade SSS Pink   | 10cm ±3    | Length: 15cm ±3   |
|          | ±0.5      | ±0.5  | 25 gsm           | 20 gsm                | 25 gsm           |            | Diameter: 0.3cm   |