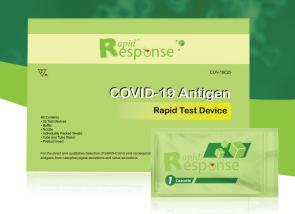

# **COVID-19 Antigen**

Rapid Test Device (Nasal / Nasopharyngeal Swab)



## Health Canada Approved - Point of Care

Our new Rapid Response® COVID-19 Antigen Rapid Test Device is an efficient and cost-friendly method of detection. In just 15 minutes, the test can detect the SARS-CoV-2 viral nucleoprotein antigens through visual interpretation of colour development. The test is intended for use with Nasal and Nasopharyngeal swab specimens within 6 days of symptom onset.

## Easy to Use:

Bring all testing materials and specimens to room temperature (18-30°C) before use.

- 1. Add 10 drops of buffer into tube.
- **2.** Collect nasal/nasopharyngeal sample.
- **3.** Extract sample by mixing it with the buffer.
- 4. Add 3 drops to device.
- **5.** Read results in 15 minutes.

\*Please follow the product insert for specimen collection and test procedure.

# Specimen