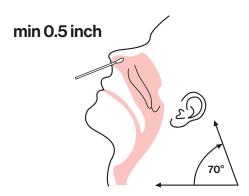

# Clinical Evaluation with PCR Validated Samples Nasopharyngeal Swab

95.60%

**Diagnostic Sensitivity** 

**Diagnostic Specificity** 