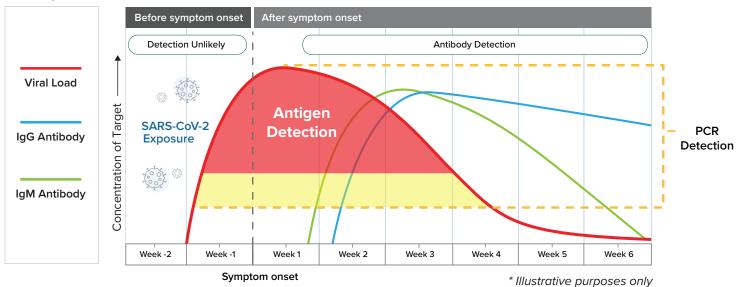

#### **SARS-CoV-2 Testing Timeline**

The chart below gives a representation of SARS-CoV-2 Infection and the window of detection of PCR, antigen tests and antibody tests.