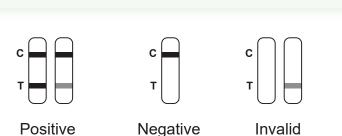

### Clinical Evaluation with PCR Validated Samples

Nasal Swab (Anterior Nares)

Diagnostic Sensitivity Diagnostic Specificity

Interpretation of Test Results

Kit Contents

- 25 Test Devices
- Bottle of Buffer
- Nozzles
- Individually Packed Swabs
- Tubes and Tube Stand
- Product Insert