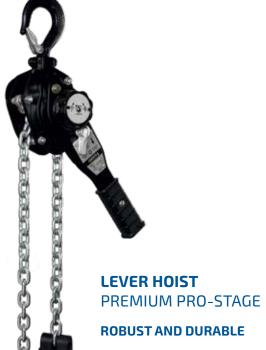

The **PREMIUM PRO** lever hoist is reliable and very robust. The free-running mode enables the unloaded chain to be pulled through quickly. Standard tempered and galvanized load chains according to DIN EN 818-7-T. Best corrosion protection thanks to powder-coated housing and galvanized components. The precisely fitting chain guide always keeps the chain in the drive sprocket. With non-slip rubber handle.