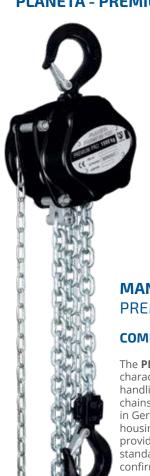

### **PLANETA - PREMIUM PRO-STAGE**

MANUAL CHAIN HOIST PREMIUM PRO-STAGE

### **COMPACT AND LIGHTWEIGHT**

The **PREMIUM PRO** manual chain hoist is characterised by its compact design and easy handling. Only tempered and galvanized load chains according to DIN EN 818-7-T "Made in Germany" are used. The powder-coated housing and the galvanized components provide the best corrosion protection. The standard overload protection (from 500 kg) confirms the high quality of the **PLANETA** manual chain hoist.