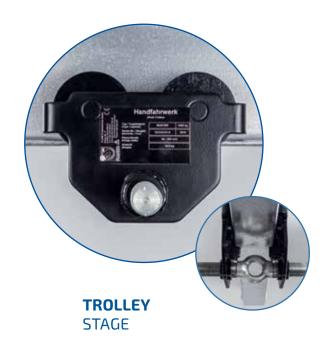

## **BEAM CLAMP** BK-STAGE

- » Capacity from 1 t up 10 t
- » Mobile suspension point
- » Easy installation
- » Short set-up time

- » Capacity from 1 t up 5 t
- » Easy adjustment on the beam due to fine thread for exact adjustment
- » Ball-bearing wheels