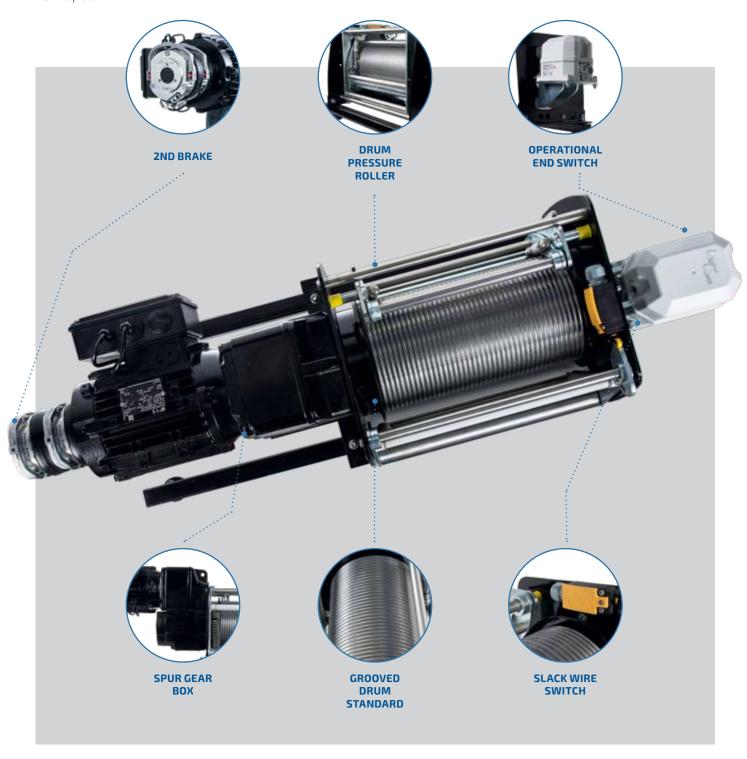

## **ELECTRIC ROPE WINCH - STAGE**

# INDIVIDUAL. VERSATILE. PRECISE. WEATHERPROOF. LONG-LASTING.

Each **PLANETA** electric rope winch is individually manufactured from series components. They are designed for the toughest applications. Due to the modular design almost all requirements can be fulfilled. The in-house control construction enables a perfect symbiosis between mechanics and electronics. We produce rope winches according to DGUV V54, DGUV V17 or BGV D8plus.

Capacity from 100 kg to 10,000 kg

- » Spur or planetary gear and brake motor
- » Various speeds up to 3 m/s and rope capacities up to 100 m
- » Protection class IP55 66, duty cycle 60% 100%
- » Low maintenance due to lifetime lubrication
- » Mechanism group M3 (1Bm) to M8 (5m)
- » Controls for individual or group movements, fixed or variable speeds, programmable automatic sequences