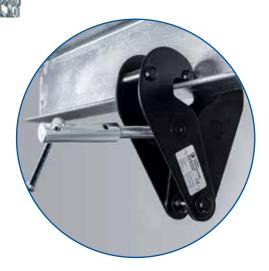

## **BEAM CLAMP** BK-STAGE

- » Capacity from 1 t up 10 t
- » Mobile suspension point
- » Easy installation
- » Short set-up time

- » Capacity from 1 t up 5 t
- » Easy adjustment on the beam due to fine thread for exact adjustment
- » Ball-bearing wheels