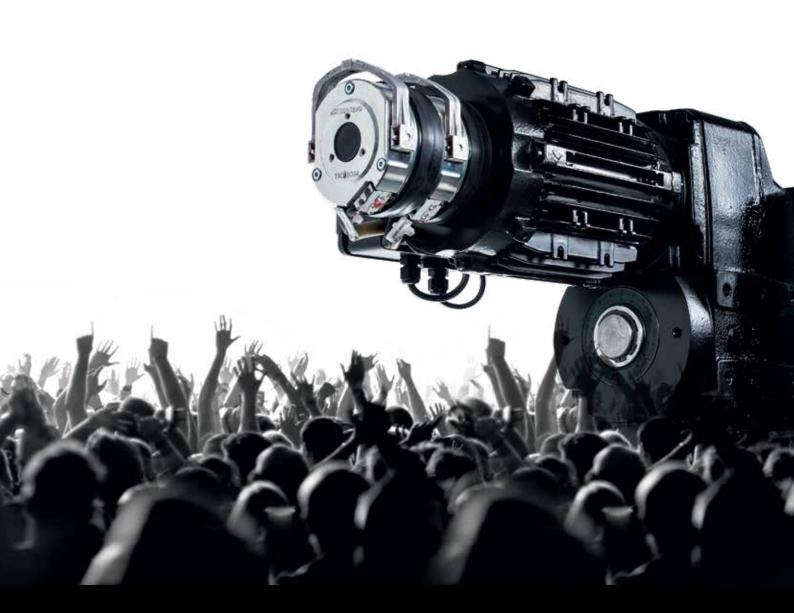

## **ELECTRIC ROPE WINCH - STAGE**

# INDIVIDUAL. VERSATILE. PRECISE. WEATHERPROOF. LONG-LASTING.

Each **PLANETA** electric rope winch is individually manufactured from series components. They are designed for the toughest applications. Due to the modular design almost all requirements can be fulfilled. The in-house control construction enables a perfect symbiosis between mechanics and electronics. We produce rope winches according to DGUV V54, DGUV V17 or BGV D8plus.

Capacity from 100 kg to 10,000 kg

- » Spur or planetary gear and brake motor
- » Various speeds up to 3 m/s and rope capacities up to 100 m
- » Protection class IP55 66, duty cycle 60% 100%
- » Low maintenance due to lifetime lubrication
- » Mechanism group M3 (1Bm) to M8 (5m)
- » Controls for individual or group movements, fixed or variable speeds, programmable automatic sequences