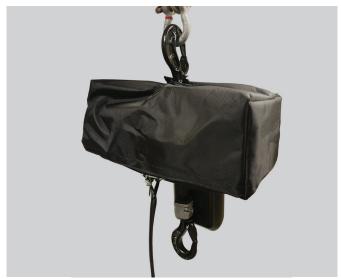

# **WEATHER COVER - INDUSTRIAL**

The LTM weather Covers are designed to cover over GIS GCH and GP Electric Chain Hoists, providing additional weather resistance.

#### **FEATURES**

- » Models To fit GIS GCH and GP Electric Chain Hoist models.
- » Material Made from PUFC Water Resistant Material to protect hoist in outdoor use.
- » Safety Does not interfere with normal hoist operation while in place.