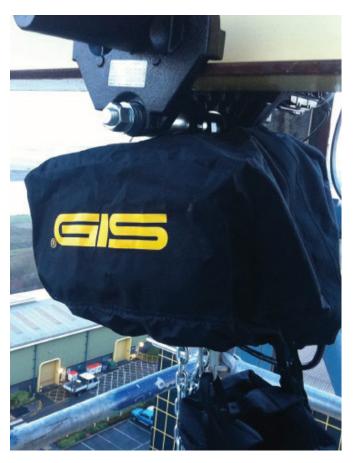

# **WEATHER COVER - INDUSTRIAL**

The LTM weather Covers are designed to cover over GIS GCH and GP Electric Chain Hoists, providing additional weather resistance.

#### **FEATURES**

- » Models To fit GIS GCH and GP Electric Chain Hoist models.
- » Material Made from PUFC Water Resistant Material to protect hoist in outdoor use.
- » Safety Does not interfere with normal hoist operation while in place.