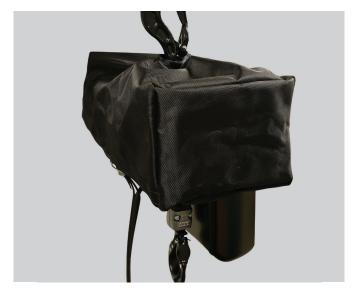

# **WEATHER COVER - INDUSTRIAL**

The LTM weather Covers are designed to cover over GIS GCH and GP Electric Chain Hoists, providing additional weather resistance.

#### **FEATURES**

- » Models To fit GIS GCH and GP Electric Chain Hoist models.
- » Material Made from PUFC Water Resistant Material to protect hoist in outdoor use.
- » Safety Does not interfere with normal hoist operation while in place.