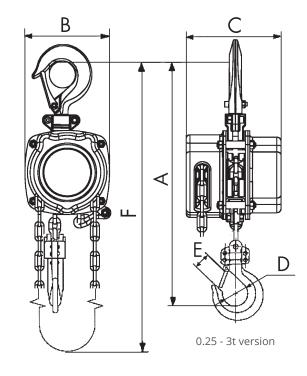

#### **SPECIFICATION & DIMENSIONS**

|                                |     |                 |                 |                 | 1// 1           | CANADA SERVI    |                 |
|--------------------------------|-----|-----------------|-----------------|-----------------|-----------------|-----------------|-----------------|
| TYPE                           |     | PL/PLSPRO/050-E | PL/PLSPRO/010-E | PL/PLSPRO/020-E | PL/PLSPRO/030-E | PL/PLSPRO/500-E | PL/PLSPRO/100-E |
| Lifting Capacity               | t   | 0.5             | 1               | 2               | 3               | 5               | 10              |
| Standard lift                  | m   | 3               | 3               | 3               | 3               | 3               | 3               |
| Min. headroom (A)              | mm  | 309             | 373             | 460             | 553             | 630             | 900             |
| Effort on hand chain           | daN | 24              | 30.5            | 36              | 37              | 39              | 39.5            |
| Hand chain operation length    | m   | 2.5             | 2.5             | 2.5             | 2.5             | 2.5             | 2.5             |
| Number of chain falls          |     | 1               | 1               | 1               | 1               | 2               | 4               |
| Load Chain size                | mm  | 5 x 15          | 6 x 18          | 8 x 24          | 10 x 30         | 10 x 30         | 10 x 30         |
| В                              | mm  | 114             | 152             | 190             | 240             | 240             | 391             |
| С                              | mm  | 110             | 139             | 150             | 158             | 158             | 166             |
| D                              | mm  | 33              | 40              | 52              | 62              | 72              | 85              |
| E                              | mm  | 22              | 28              | 33              | 37              | 44              | 60              |
| F                              | m   | 2.5             | 2.5             | 2.5             | 2.5             | 2.5             | 2.5             |
| Weight with 3 m lift           | kg  | 5.7             | 10.8            | 17.1            | 26.2            | 40              | 62              |
| Weight for 1 m additional lift | kg  | 0.55            | 0.78            | 1.4             | 2.2             | 4.4             | 8.8             |