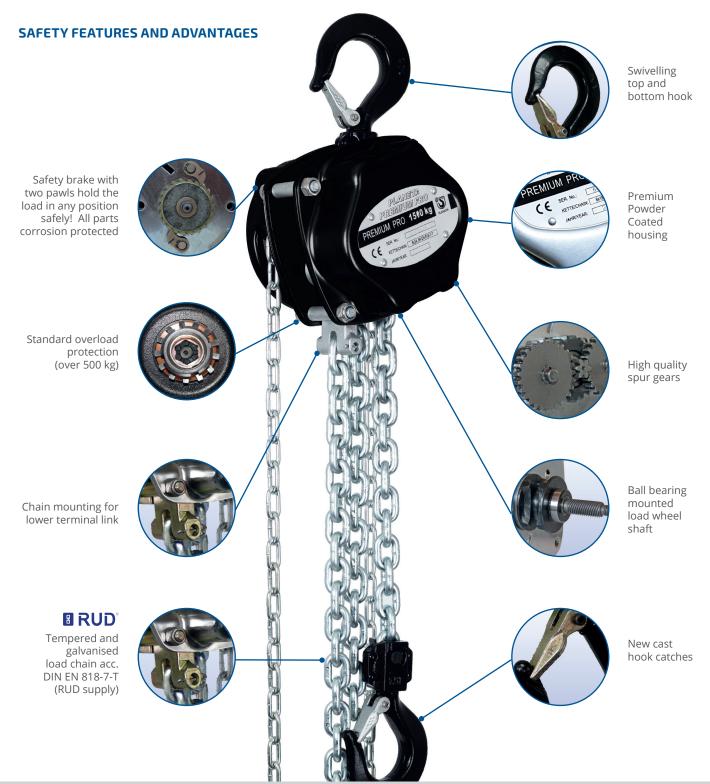

#### **FEATURES**

- » Compact design light weight
- » Despite the weight saving, it has improved working stability thanks to the clever construction
- » The Premium Pro Hand Chain Block comes with a premium powder coated housing for corrosion protection - In black for entertainment
- » Easily-accessible chain mounting
- » Grade 8 Load Chain used on all hoists except 10t 3 chain falls which is grade 10. Chain conforms with DIN EN 818-7-T Standard (RUD supply)
- » Overload protection as standard
- » Hoist up to 3t on a single chain fall
- » The standard lifting heights are 3m, 6m, 9m, 12m, 15m and 20m