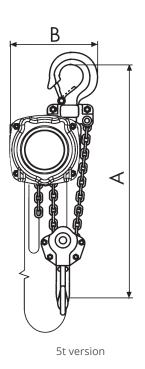

#### **SPECIFICATION & DIMENSIONS**

|                                |     |                 |                 |                 | 1// 1           | CANADA SERVI    |                 |
|--------------------------------|-----|-----------------|-----------------|-----------------|-----------------|-----------------|-----------------|
| TYPE                           |     | PL/PLSPRO/050-E | PL/PLSPRO/010-E | PL/PLSPRO/020-E | PL/PLSPRO/030-E | PL/PLSPRO/500-E | PL/PLSPRO/100-E |
| Lifting Capacity               | t   | 0.5             | 1               | 2               | 3               | 5               | 10              |
| Standard lift                  | m   | 3               | 3               | 3               | 3               | 3               | 3               |
| Min. headroom (A)              | mm  | 309             | 373             | 460             | 553             | 630             | 900             |
| Effort on hand chain           | daN | 24              | 30.5            | 36              | 37              | 39              | 39.5            |
| Hand chain operation length    | m   | 2.5             | 2.5             | 2.5             | 2.5             | 2.5             | 2.5             |
| Number of chain falls          |     | 1               | 1               | 1               | 1               | 2               | 4               |
| Load Chain size                | mm  | 5 x 15          | 6 x 18          | 8 x 24          | 10 x 30         | 10 x 30         | 10 x 30         |
| В                              | mm  | 114             | 152             | 190             | 240             | 240             | 391             |
| С                              | mm  | 110             | 139             | 150             | 158             | 158             | 166             |
| D                              | mm  | 33              | 40              | 52              | 62              | 72              | 85              |
| E                              | mm  | 22              | 28              | 33              | 37              | 44              | 60              |
| F                              | m   | 2.5             | 2.5             | 2.5             | 2.5             | 2.5             | 2.5             |
| Weight with 3 m lift           | kg  | 5.7             | 10.8            | 17.1            | 26.2            | 40              | 62              |
| Weight for 1 m additional lift | kg  | 0.55            | 0.78            | 1.4             | 2.2             | 4.4             | 8.8             |