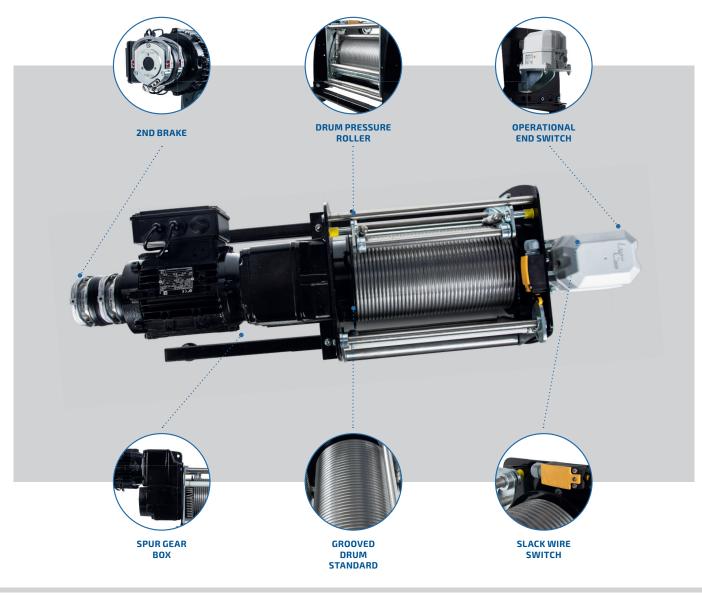

# PLANETA - ELECTRIC ROPE WINCH - STAGE

Each **PLANETA** electric rope winch is individually manufactured from series components. They are designed for the toughest applications. Due to the modular design almost all requirements can be fulfilled. The in-house control construction enables a perfect symbiosis between mechanics and electronics. We produce rope winches according to DGUV V54, DGUV V17 or BGV D8plus.

## FEATURES

Capacity from 100 kg to 10,000 kg

- » Spur or planetary gear and brake motor
- $\,\,{\rm \! *}\,\,$  Various speeds up to 3 m/s and rope capacities up to 100 m
- » Protection class IP55 66, duty cycle 60% 100%
- » Low maintenance due to lifetime lubrication

- » Mechanism group M3 (1Bm) to M8 (5m)
- » Controls for individual or group movements, fixed or variable speeds, programmable automatic sequences
- » Price on application