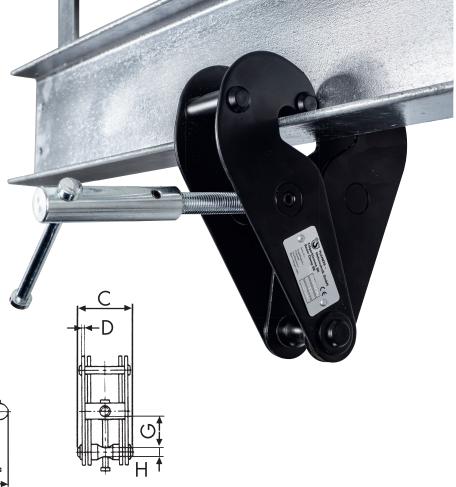

# PLANETA - BEAM CLAMP TYPE BK - STAGE

The frame of the Beam Clamp is made from solid steel plate and the spindle from high tensile galvanized steel that normally forgives strong tightening.

Range is available from 1t to 10t

#### **FEATURES**

- » Simple and safe load attachment tool for hand or electric hoists
- » Easy two-step operation makes it ideal for urgent tasks and assembly jobs
- » Suitable for attachment to horizontal beams or beams up to 5 degrees from horizontal
- » Fits a wide range of beam widths
- » Easily fixed using threaded handle
- » Entertainment spec in black finish

# **BEAM CLAMP - SPECIFICATION & DIMENSION TABLE**

| TYPE              | PL/BK-E | PL/BK/1.0T-E | PL/BK/2.0T-E | PL/BK/3.0T-E | PL/BK/5.0T-E | PL/BK/10.0T-E |
|-------------------|---------|--------------|--------------|--------------|--------------|---------------|
| CAPACITY t        | t       | 1.0          | 2.0          | 3.0          | 5.0          | 10.0          |
| Grip range A min. | mm      | 75           | 75           | 80           | 90           | 90            |
| Grip range A max. | mm      | 230          | 230          | 320          | 320          | 320           |
| B min.            | mm      | 180          | 180          | 220          | 220          | 250           |
| B max.            | mm      | 375          | 375          | 498          | 498          | 514           |
| С                 | mm      | 80           | 90           | 117          | 127          | 139           |
| D                 | mm      | 5            | 5            | 8            | 10           | 16            |
| E                 | mm      | 220          | 220          | 271          | 271          | 280           |
| F min.            | mm      | 102          | 102          | 168          | 168          | 172           |
| F max.            | mm      | 160          | 160          | 240          | 240          | 242           |
| G min.            | mm      | 29           | 28           | 60           | 57           | 55            |
| Н                 | mm      | 20           | 22           | 24           | 30           | 40            |
| Weight            | kg      | 4            | 5            | 9            | 11           | 18            |