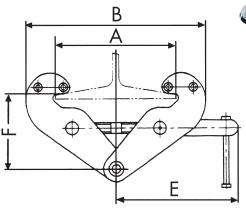

# **BEAM CLAMP - SPECIFICATION & DIMENSION TABLE**

| TYPE              | PL/BK-E | PL/BK/1.0T-E | PL/BK/2.0T-E | PL/BK/3.0T-E | PL/BK/5.0T-E | PL/BK/10.0T-E |
|-------------------|---------|--------------|--------------|--------------|--------------|---------------|
| CAPACITY t        | t       | 1.0          | 2.0          | 3.0          | 5.0          | 10.0          |
| Grip range A min. | mm      | 75           | 75           | 80           | 90           | 90            |
| Grip range A max. | mm      | 230          | 230          | 320          | 320          | 320           |
| B min.            | mm      | 180          | 180          | 220          | 220          | 250           |
| B max.            | mm      | 375          | 375          | 498          | 498          | 514           |
| С                 | mm      | 80           | 90           | 117          | 127          | 139           |
| D                 | mm      | 5            | 5            | 8            | 10           | 16            |
| E                 | mm      | 220          | 220          | 271          | 271          | 280           |
| F min.            | mm      | 102          | 102          | 168          | 168          | 172           |
| F max.            | mm      | 160          | 160          | 240          | 240          | 242           |
| G min.            | mm      | 29           | 28           | 60           | 57           | 55            |
| Н                 | mm      | 20           | 22           | 24           | 30           | 40            |
| Weight            | kg      | 4            | 5            | 9            | 11           | 18            |