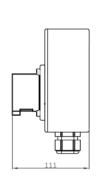

## **SPECIFICATIONS**

| PRODUCT CODE    | CHAIN HOIST<br>SPECIFICATION<br>TYPE | MAXIMUM<br>TERMINAL<br>CSA | POWER<br>VOLTAGE | MAXIMUM<br>CONTROL<br>VOLTAGE | DIMENSIONS        | HOIST<br>CONTROL<br>QTY PER<br>ENCLOSURE | ENCLOSURE<br>IP RATING | PLUG (CONTROL)<br>SPECIFICATION             | SOCKET (POWER)<br>SPECIFICATION            | WEIGHT<br>(KG) |
|-----------------|--------------------------------------|----------------------------|------------------|-------------------------------|-------------------|------------------------------------------|------------------------|---------------------------------------------|--------------------------------------------|----------------|
| INTC/BOX-CF     | LV                                   | 2.5mm²                     | 415V             | 110V                          | 220 x 150 x 111mm | 1                                        | 54                     | 4 Pin Yellow Panel Mount<br>Ceeform Plug    | 4 Pin Red Panel<br>Mount Ceeform<br>Socket | 0.9            |
| INTC/BOX-2DC-CF | DC                                   | 2.5mm <sup>2</sup>         | 415V             | N/A                           | 220 x 150 x 111mm | 2                                        | 54                     | 4 Pin Red Ceeform Socket (through Power)    | 4 Pin Red Ceeform<br>Socket                | 0.9            |
| INTC/BOX-DC-CF  | DC                                   | 2.5mm <sup>2</sup>         | 415V             | N/A                           | 220 x 150 x 111mm | 1                                        | 54                     | 4 Pin Red Ceeform Socket<br>(through Power) | 4 Pin Red Ceeform<br>Socket                | 0.7            |