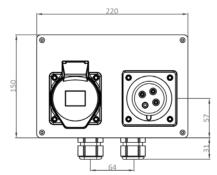

## **SPECIFICATIONS**

| PRODUCT CODE    | CHAIN HOIST<br>SPECIFICATION<br>TYPE | MAXIMUM<br>TERMINAL<br>CSA | POWER<br>VOLTAGE | MAXIMUM<br>CONTROL<br>VOLTAGE | DIMENSIONS        | HOIST<br>CONTROL<br>QTY PER<br>ENCLOSURE | ENCLOSURE<br>IP RATING | PLUG (CONTROL)<br>SPECIFICATION             | SOCKET (POWER)<br>SPECIFICATION            | WEIGHT<br>(KG) |
|-----------------|--------------------------------------|----------------------------|------------------|-------------------------------|-------------------|------------------------------------------|------------------------|---------------------------------------------|--------------------------------------------|----------------|
| INTC/BOX-CF     | LV                                   | 2.5mm²                     | 415V             | 110V                          | 220 x 150 x 111mm | 1                                        | 54                     | 4 Pin Yellow Panel Mount<br>Ceeform Plug    | 4 Pin Red Panel<br>Mount Ceeform<br>Socket | 0.9            |
| INTC/BOX-2DC-CF | DC                                   | 2.5mm <sup>2</sup>         | 415V             | N/A                           | 220 x 150 x 111mm | 2                                        | 54                     | 4 Pin Red Ceeform Socket (through Power)    | 4 Pin Red Ceeform<br>Socket                | 0.9            |
| INTC/BOX-DC-CF  | DC                                   | 2.5mm <sup>2</sup>         | 415V             | N/A                           | 220 x 150 x 111mm | 1                                        | 54                     | 4 Pin Red Ceeform Socket<br>(through Power) | 4 Pin Red Ceeform<br>Socket                | 0.7            |