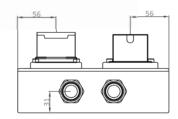

## **SPECIFICATIONS**

| PRODUCT CODE    | CHAIN HOIST<br>SPECIFICATION<br>TYPE | MAXIMUM<br>TERMINAL<br>CSA | POWER<br>VOLTAGE | MAXIMUM<br>CONTROL<br>VOLTAGE | DIMENSIONS        | HOIST<br>CONTROL<br>QTY PER<br>ENCLOSURE | ENCLOSURE<br>IP RATING | PLUG (CONTROL)<br>SPECIFICATION             | SOCKET (POWER)<br>SPECIFICATION            | WEIGHT<br>(KG) |
|-----------------|--------------------------------------|----------------------------|------------------|-------------------------------|-------------------|------------------------------------------|------------------------|---------------------------------------------|--------------------------------------------|----------------|
| INTC/BOX-CF     | LV                                   | 2.5mm²                     | 415V             | 110V                          | 220 x 150 x 111mm | 1                                        | 54                     | 4 Pin Yellow Panel Mount<br>Ceeform Plug    | 4 Pin Red Panel<br>Mount Ceeform<br>Socket | 0.9            |
| INTC/BOX-2DC-CF | DC                                   | 2.5mm <sup>2</sup>         | 415V             | N/A                           | 220 x 150 x 111mm | 2                                        | 54                     | 4 Pin Red Ceeform Socket (through Power)    | 4 Pin Red Ceeform<br>Socket                | 0.9            |
| INTC/BOX-DC-CF  | DC                                   | 2.5mm <sup>2</sup>         | 415V             | N/A                           | 220 x 150 x 111mm | 1                                        | 54                     | 4 Pin Red Ceeform Socket<br>(through Power) | 4 Pin Red Ceeform<br>Socket                | 0.7            |