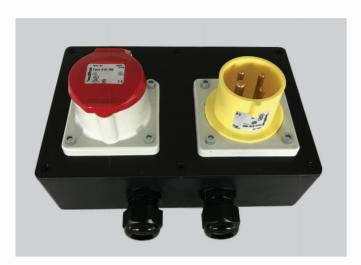

# INTERMEDIATE CONNECTION BOX-CEEFORM

To Compliment our range of guardian controllers, the intermediate connection box enables a fixed local plug in point for chain hoists for installation applications. The Control box comes in a robust enclosure with glands included for securing of cable into the box and Din Rail terminals for easy and quick connection to the ceeform connectors.

## **FEATURES**

- » Highly Robust Enclosure Protection Class IP54
- » Panel Sockets/Plugs Protection Class IP44
- » Finished in Black
- » Screw Terminal Connections for easy termination
- » IP65 Rated Enclosure and Socket/Plugs option available
- » Other Socket/Plug Combinations available on request
- » Single and dual channel direct control connection boxes also available (see details below)

## **SPECIFICATIONS**

| PRODUCT CODE    | CHAIN HOIST<br>SPECIFICATION<br>TYPE | MAXIMUM<br>TERMINAL<br>CSA | POWER<br>VOLTAGE | MAXIMUM<br>CONTROL<br>VOLTAGE | DIMENSIONS        | HOIST<br>CONTROL<br>QTY PER<br>ENCLOSURE | ENCLOSURE<br>IP RATING | PLUG (CONTROL)<br>SPECIFICATION             | SOCKET (POWER)<br>SPECIFICATION            | WEIGHT<br>(KG) |
|-----------------|--------------------------------------|----------------------------|------------------|-------------------------------|-------------------|------------------------------------------|------------------------|---------------------------------------------|--------------------------------------------|----------------|
| INTC/BOX-CF     | LV                                   | 2.5mm²                     | 415V             | 110V                          | 220 x 150 x 111mm | 1                                        | 54                     | 4 Pin Yellow Panel Mount<br>Ceeform Plug    | 4 Pin Red Panel<br>Mount Ceeform<br>Socket | 0.9            |
| INTC/BOX-2DC-CF | DC                                   | 2.5mm <sup>2</sup>         | 415V             | N/A                           | 220 x 150 x 111mm | 2                                        | 54                     | 4 Pin Red Ceeform Socket (through Power)    | 4 Pin Red Ceeform<br>Socket                | 0.9            |
| INTC/BOX-DC-CF  | DC                                   | 2.5mm <sup>2</sup>         | 415V             | N/A                           | 220 x 150 x 111mm | 1                                        | 54                     | 4 Pin Red Ceeform Socket<br>(through Power) | 4 Pin Red Ceeform<br>Socket                | 0.7            |