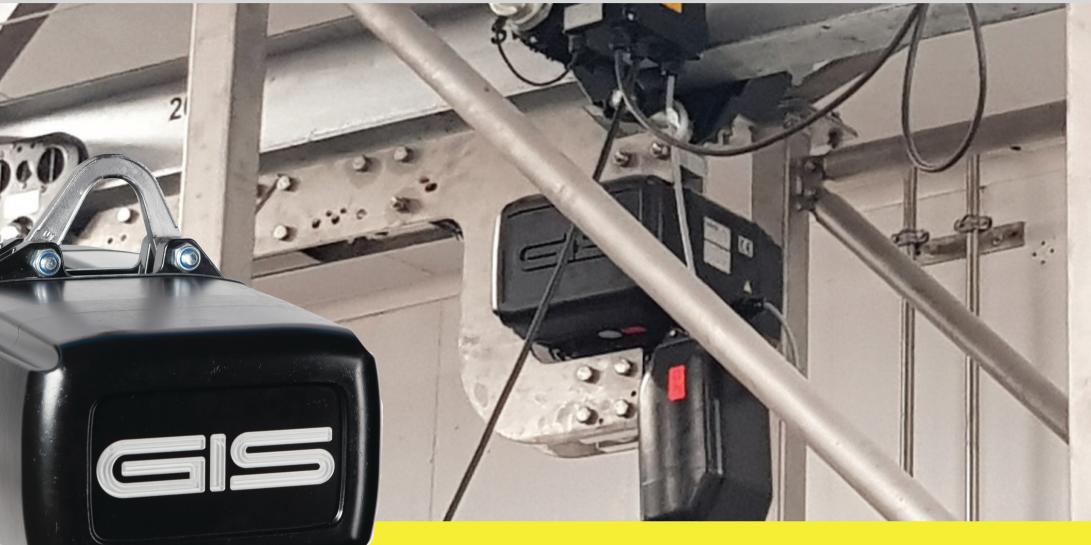

## **GPR CORROSION RESISTANT HOISTS FOR FOOD FACTORY APPLICATIONS**

**GPR HOIST FEATURES & CLIENT ADVANTAGES** 

**CORROSION RESISTANT** 

**3PH OR 1PH POWER** 

**MAXIMUM LOAD CAPACITY (2 FALLS):1250 KG** 

**FEATURES HIGHLY SEALED IP65 BEARINGS AND COVERS** 

FOOD GRADE LUBRICATION AND STAINLESS STEEL HOOKS, CHAIN AND A SPECIAL KTL PLATED HOIST BODY

SUSPENSION CORROSION RESISTANT

**PROTECTION CLASS IP65** 