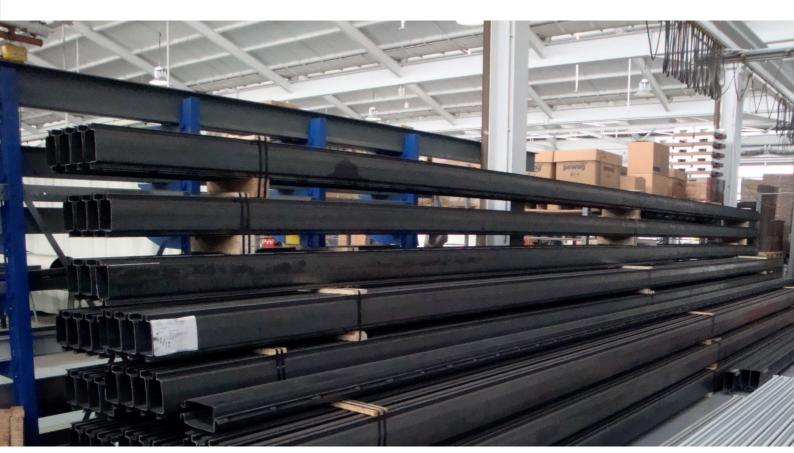

The 8'010 mm long GISKB raw profiles form the basis for further processing. After cutting the hollow profiles to length, the end plates have to be welded on accurately with the help of the welding gauge. Afterwards, the profile has to be degreased, followed by a primer and/or a RAL coat.

# Raw profiles GISKB I

Packaging indications

3 layers with 5 GISKB I profiles each layer; total 15 profiles

Measurements: Length x Width x Height

8'010mm x 380mm x 400mm

Weight: Gross 1'160 kg

Protected by 8 IPPC woods

# Raw profiles GISKB II

Packaging indications

2 layers with 4 GISKB II profiles each layer; total 8 profiles

Measurements: Length x Width x Height

8'010mm x 340mm x 350mm

Weight: Gross 960 kg

Protected by 8 IPPC woods

# Raw profiles GISKB III

Packaging indications

1 layer with 4 GISKB III profiles

Measurements: Length x Width x Height

12'000mm x 440mm x 320mm

Weight: Gross 905 kg
Protected by 6 woods

Strapped several times with 19 mm steel strapping

# Raw profiles GISKB IV

Packaging indications

1 layer with 4 GISKB IV profiles

Measurements: Length x Width x Height

12'000mm x 440mm x 330mm

Weight: Gross 1'090 kg
Protected by 6 IPPC woods

Strapped several times with 19 mm PET-STRAP