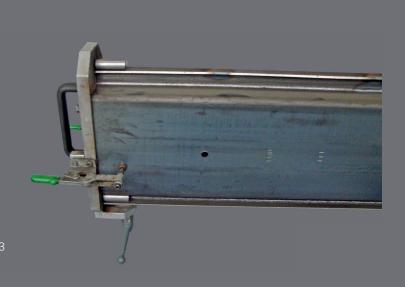

#### Welding gauge

The profiles are cut to length. The welding gauge has to be screwed to the end of the profile first, followed by welding the end plate on. Remove the welding gauge and repeat the same on the other end of the profile.

Article number for
End plate raw
GISKB I GISKB II
9305.1001.4 9306.1001.4

Article number for Welding gauge GISKB I GISKB II V9934.5200.3 V9934.5201.3

#### Welding gauge

In order to prepare the profiles for the particular length, the end plates have to be welded on in raw state.

We have a welding gauge for each GISKB size.

Article number for
Connecting sleeves
(3 pcs each end of profile)
GISKB III GISKB IV
93071061.4 93071061.4

Article number for Welding gauge

GISKB III GISKB IV V9934.5111.3 V9934.5112.3