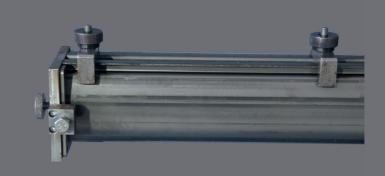

# Raw profiles GISKB I

Packaging indications

3 layers with 5 GISKB I profiles each layer; total 15 profiles

Measurements: Length x Width x Height

8'010mm x 380mm x 400mm

Weight: Gross 1'160 kg

Protected by 8 IPPC woods

Strapped several times with 19 mm PET-STRAP

Top layer reversed

Stackable

# Raw profiles GISKB II

Packaging indications

2 layers with 4 GISKB II profiles each layer; total 8 profiles

Measurements: Length x Width x Height

8'010mm x 340mm x 350mm

Weight: Gross 960 kg

Protected by 8 IPPC woods

Strapped several times with 19 mm PET-STRAP

Layers facing each other

Stackable