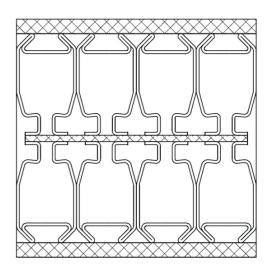

# GISKB I + II RAW PROFILES

GISKB light crane systems are perfectly suited for low lifting capacities and quick assembly. The special GISKB I and II cold-rolled profiles are made of high-quality steel.

The 8'010 mm long GISKB raw profiles form the basis for further processing. After cutting the hollow profiles to length, the end plates have to be welded on accurately with the help of the welding gauge. Afterwards, the profile has to be degreased, followed by a primer and/or a RAL coat.

#### GISKBI+II raw

Material description:
Cold-rolled raw steel profile in excess length.
Supplied in particular bundle size.

Dimensioning of profile sizes to be referred to our technical documentation.

Article number for
GIS profile raw (8 m)
GISKB I GISKBII
9305.1000.B 9306.1000.B