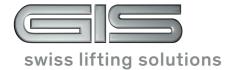

The 8'010 mm long GISKB raw profiles form the basis for further processing. After cutting the hollow profiles to length, the end plates have to be welded on accurately with the help of the welding gauge. Afterwards, the profile has to be degreased, followed by a primer and/or a RAL coat.

# Raw profiles GISKB I

Packaging indications

3 layers with 5 GISKB I profiles each layer; total 15 profiles

Measurements: Length x Width x Height

8'010mm x 380mm x 400mm

Weight: Gross 1'160 kg

Protected by 8 IPPC woods

# Raw profiles GISKB II

Packaging indications

2 layers with 4 GISKB II profiles each layer; total 8 profiles

Measurements: Length x Width x Height

8'010mm x 340mm x 350mm

Weight: Gross 960 kg

Protected by 8 IPPC woods