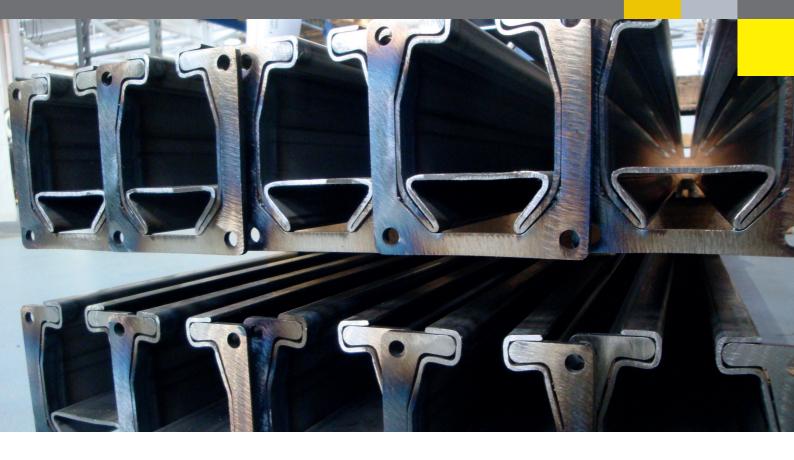

#### Welding gauge

The profiles are cut to length. The welding gauge has to be screwed to the end of the profile first, followed by welding the end plate on. Remove the welding gauge and repeat the same on the other end of the profile.

Article number for
End plate raw
GISKB I GISKB II
9305.1001.4 9306.1001.4

Article number for Welding gauge GISKB I GISKB II V9934.5200.3 V9934.5201.3

#### Welding gauge

In order to prepare the profiles for the particular length, the end plates have to be welded on in raw state.

We have a welding gauge for each GISKB size.

Article number for
Connecting sleeves
(3 pcs each end of profile)
GISKB III GISKB IV
93071061.4 93071061.4

Article number for Welding gauge

GISKB III GISKB IV V9934.5111.3 V9934.5112.3