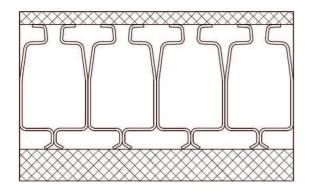

# GISKB III + IV RAW PROFILES

Our GISKB III and IV hollow profiles are perfectly suited for higher loads and wider spans. The two-piece cold-rolled special profiles are made of high-quality steel.

Due to the profile length of 12 m, a special lorry is needed for the transport. The hollow profile is cut to the required length. With the special welding gauge, three connecting sleeves are welded on precisely. Afterwards, the profile has to be degreased followed by a primer and/or a RAL coat.

#### GIS III+ IV raw

Material description:
Two-piece cold-rolled raw steel
profile without excess length.
Supplied in particular bundle
size

Dimensioning of profile sizes to be referred to our technical documentation.

Article number for
GIS profile raw (12 m)
GISKB III GISKB IV
9307.1000.B 9307.1001.B