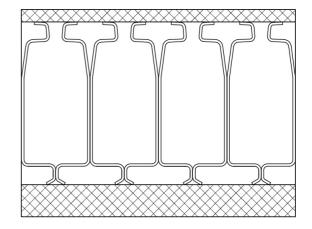

# GISKB I + II RAW PROFILES

GISKB light crane systems are perfectly suited for low lifting capacities and quick assembly. The special GISKB I and II cold-rolled profiles are made of high-quality steel.

The 8'010 mm long GISKB raw profiles form the basis for further processing. After cutting the hollow profiles to length, the end plates have to be welded on accurately with the help of the welding gauge. Afterwards, the profile has to be degreased, followed by a primer and/or a RAL coat.

In addition to the straight profiles, bends of 30° and 45° may also be purchased in raw state.