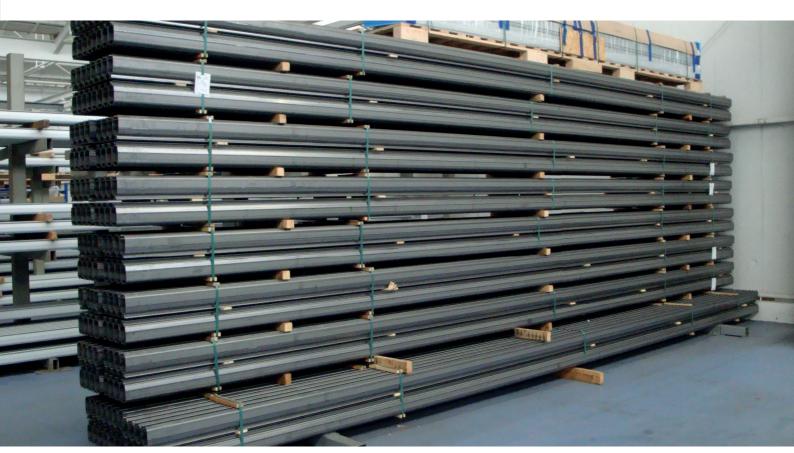

# Raw profiles GISKB I

Packaging indications

3 layers with 5 GISKB I profiles each layer; total 15 profiles

Measurements: Length x Width x Height

8'010mm x 380mm x 400mm

Weight: Gross 1'160 kg

Protected by 8 IPPC woods

# Raw profiles GISKB II

Packaging indications

2 layers with 4 GISKB II profiles each layer; total 8 profiles

Measurements: Length x Width x Height

8'010mm x 340mm x 350mm

Weight: Gross 960 kg

Protected by 8 IPPC woods

# Raw profiles GISKB III

Packaging indications

1 layer with 4 GISKB III profiles

Measurements: Length x Width x Height

12'000mm x 440mm x 320mm

Weight: Gross 905 kg
Protected by 6 woods

Strapped several times with 19 mm steel strapping

# Raw profiles GISKB IV

Packaging indications

1 layer with 4 GISKB IV profiles

Measurements: Length x Width x Height

12'000mm x 440mm x 330mm

Weight: Gross 1'090 kg
Protected by 6 IPPC woods

Strapped several times with 19 mm PET-STRAP