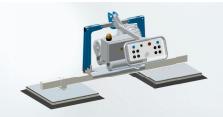

# Vacuum handling systems

GIS vacuum handling systems for the ergonomic and gentle handling of goods made of different materials like wood, glass, stone, metal or plastic. In combination with the appropriate crane system.