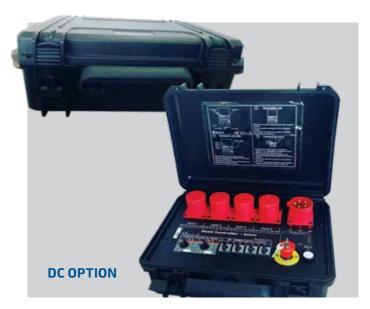

# G-PRO BRIEFCASE CONTROLLER DATASHEET

The G-Pro Briefcase Controller is a Portable Control System, built into a robust hardened briefcase. The control is designed for D8 and D8+ chain hoists with ceeform outlets, and comes in both low voltage and direct control versions. The controls are 4 channel per controller, and both controllers weigh under 10kg, so can be easily moved around and transported as required.

#### **FEATURES**

- » Hardened Plastic Casing with Grab Handle for Easy Transport
- » Ceeform Connections, so no hard wiring required
- » Weighs under 10kg -portable
- » Individual toggle selection switches for each hoist
- » Direct and Low Voltage Control Options
- » Thermal Magnetic Circuit Breakers designed for motors
- » Phase Indicator Lights to show all phases are present before use

#### **SPECIFICATIONS**

| PRODUCT CODE | DESCRIPTION                                                               | CONTROL<br>TYPE | NUMBER OF<br>CHANNELS | INPUT VOLTAGE | CONNECTIONS<br>SPECIFICATIONS                                                                            | CASE<br>FINISH | SELF<br>WEIGHT | LENGTH | WIDTH | HEIGHT |
|--------------|---------------------------------------------------------------------------|-----------------|-----------------------|---------------|----------------------------------------------------------------------------------------------------------|----------------|----------------|--------|-------|--------|
|              |                                                                           |                 |                       |               |                                                                                                          |                | (kg)           | (mm)   | (mm)  | (mm)   |
| G-PRO4-LV/BC | 4 Channel Low Voltage<br>Briefcase Controller, with<br>Ceeform Outlets    | LV              | 4                     | 3ph 400v 50Hz | 1 x 32A Ceeform Input. 4 x<br>Red Ceeform outlets (power)<br>and 4 x Yellow Ceeform<br>outlets (Control) | Black          | 9              | 575    | 428   | 214    |
| G-PRO4-DC/BC | 4 Channel Direct Control<br>Briefcase Controller, with<br>Ceeform Outlets | DC              | 4                     | 3ph 400v 50Hz | 1 x 32A Ceeform Input. 4 x<br>Red Ceeform outlets (power)                                                | Black          | 8              | 465    | 365   | 175    |