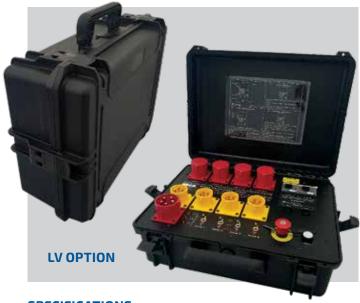

# G-PRO BRIEFCASE CONTROLLER DATASHEET

The G-Pro Briefcase Controller is a Portable Control System, built into a robust hardened briefcase. The control is designed for D8 and D8+ chain hoists with ceeform outlets, and comes in both low voltage and direct control versions. The controls are 4 channel per controller, and both controllers weigh under 10kg, so can be easily moved around and transported as required.

#### **FEATURES**

- » Hardened Plastic Casing with Grab Handle for Easy Transport
- » Ceeform Connections, so no hard wiring required
- » Weighs under 10kg -portable
- » Individual toggle selection switches for each hoist
- » Direct and Low Voltage Control Options
- » Thermal Magnetic Circuit Breakers designed for motors
- » Phase Indicator Lights to show all phases are present before use

#### **SPECIFICATIONS**

| PRODUCT CODE | DESCRIPTION                                                               | CONTROL<br>TYPE | NUMBER OF<br>CHANNELS | INPUT VOLTAGE | CONNECTIONS<br>SPECIFICATIONS                                                                            | CASE<br>FINISH | SELF<br>WEIGHT | LENGTH | WIDTH | HEIGHT |
|--------------|---------------------------------------------------------------------------|-----------------|-----------------------|---------------|----------------------------------------------------------------------------------------------------------|----------------|----------------|--------|-------|--------|
|              |                                                                           |                 |                       |               |                                                                                                          |                | (kg)           | (mm)   | (mm)  | (mm)   |
| G-PRO4-LV/BC | 4 Channel Low Voltage<br>Briefcase Controller, with<br>Ceeform Outlets    | LV              | 4                     | 3ph 400v 50Hz | 1 x 32A Ceeform Input. 4 x<br>Red Ceeform outlets (power)<br>and 4 x Yellow Ceeform<br>outlets (Control) | Black          | 9              | 575    | 428   | 214    |
| G-PRO4-DC/BC | 4 Channel Direct Control<br>Briefcase Controller, with<br>Ceeform Outlets | DC              | 4                     | 3ph 400v 50Hz | 1 x 32A Ceeform Input. 4 x<br>Red Ceeform outlets (power)                                                | Black          | 8              | 465    | 365   | 175    |