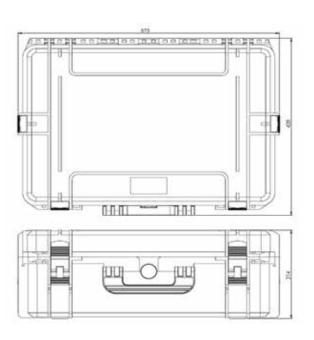

#### **SPECIFICATIONS**

| PRODUCT CODE | DESCRIPTION                                                               | CONTROL<br>TYPE | NUMBER OF<br>CHANNELS | INPUT VOLTAGE | CONNECTIONS<br>SPECIFICATIONS                                                                            | CASE<br>FINISH | SELF<br>WEIGHT | LENGTH | WIDTH | HEIGHT |
|--------------|---------------------------------------------------------------------------|-----------------|-----------------------|---------------|----------------------------------------------------------------------------------------------------------|----------------|----------------|--------|-------|--------|
|              |                                                                           |                 |                       |               |                                                                                                          |                | (kg)           | (mm)   | (mm)  | (mm)   |
| G-PRO4-LV/BC | 4 Channel Low Voltage<br>Briefcase Controller, with<br>Ceeform Outlets    | LV              | 4                     | 3ph 400v 50Hz | 1 x 32A Ceeform Input. 4 x<br>Red Ceeform outlets (power)<br>and 4 x Yellow Ceeform<br>outlets (Control) | Black          | 9              | 575    | 428   | 214    |
| G-PRO4-DC/BC | 4 Channel Direct Control<br>Briefcase Controller, with<br>Ceeform Outlets | DC              | 4                     | 3ph 400v 50Hz | 1 x 32A Ceeform Input. 4 x<br>Red Ceeform outlets (power)                                                | Black          | 8              | 465    | 365   | 175    |