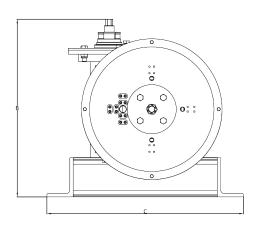

### **DIMENSIONS (mm)**

| WINCH TYPE    | LIFTING CAPACITY | NO OF ROPES | A    | В    | С    | D    | Е    | INPUT SIZE |
|---------------|------------------|-------------|------|------|------|------|------|------------|
|               | (kg)             |             | (mm) | (mm) | (mm) | (mm) | (mm) | (mm)       |
| WIN-250-3-M-K | 250              | 3           | 327  | 542  | 600  | 115  | 540  | 17         |
| WIN-250-4-M-K | 250              | 4           | 340  | 542  | 600  | 115  | 540  | 17         |
| WIN-250-5-M-K | 250              | 5           | 353  | 542  | 600  | 115  | 540  | 17         |
| WIN-250-6-M-K | 250              | 6           | 366  | 542  | 600  | 115  | 540  | 17         |
|               |                  |             |      |      |      |      |      |            |
| WIN-500-3-M-K | 500              | 3           | 327  | 542  | 600  | 120  | 540  | 17         |
| WIN-500-4-M-K | 500              | 4           | 340  | 542  | 600  | 120  | 540  | 17         |
| WIN-500-5-M-K | 500              | 5           | 353  | 542  | 600  | 120  | 540  | 17         |
| WIN-500-6-M-K | 500              | 6           | 366  | 542  | 600  | 120  | 540  | 17         |