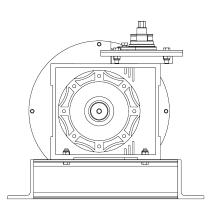

### **DIMENSIONS (mm)**

| WINCH TYPE    | LIFTING CAPACITY | NO OF ROPES | A    | В    | С    | D    | Е    | INPUT SIZE |
|---------------|------------------|-------------|------|------|------|------|------|------------|
|               | (kg)             |             | (mm) | (mm) | (mm) | (mm) | (mm) | (mm)       |
| WIN-250-3-M-K | 250              | 3           | 327  | 542  | 600  | 115  | 540  | 17         |
| WIN-250-4-M-K | 250              | 4           | 340  | 542  | 600  | 115  | 540  | 17         |
| WIN-250-5-M-K | 250              | 5           | 353  | 542  | 600  | 115  | 540  | 17         |
| WIN-250-6-M-K | 250              | 6           | 366  | 542  | 600  | 115  | 540  | 17         |
|               |                  |             |      |      |      |      |      |            |
| WIN-500-3-M-K | 500              | 3           | 327  | 542  | 600  | 120  | 540  | 17         |
| WIN-500-4-M-K | 500              | 4           | 340  | 542  | 600  | 120  | 540  | 17         |
| WIN-500-5-M-K | 500              | 5           | 353  | 542  | 600  | 120  | 540  | 17         |
| WIN-500-6-M-K | 500              | 6           | 366  | 542  | 600  | 120  | 540  | 17         |