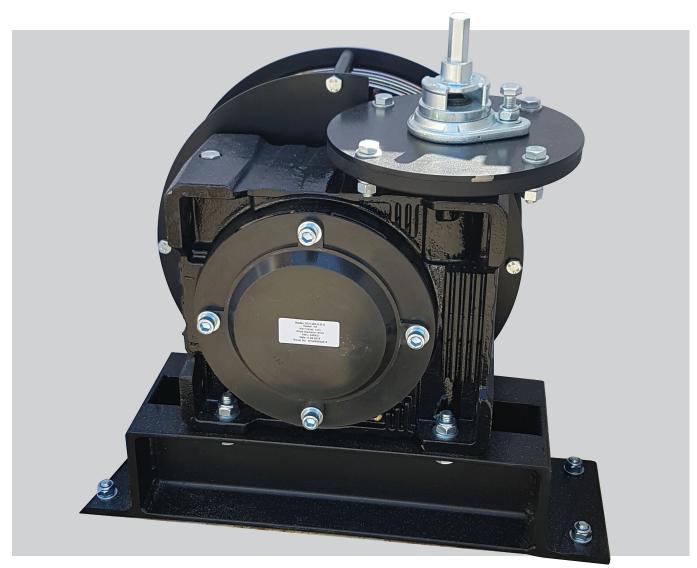

# **MANUAL PILE WIND WINCHES**

The Manual Pile wind Winch is an option if power is not available, or to provide a budget option whilst providing mechanical lifting capability. This Manual winch can be operated by either a crank handle or a powered drill, and is ideally suited to educational establishment, and smaller theatrical venues.

- » Standard lifting capacity 250, 500 or 1000kg
- » Winches with 3-6 lines
- » Fitted with DKK Safety Crank
- » Self- sustaining gearbox
- » 17mm hex Input Drive
- » Standard winch travel 12m

#### **OPTIONS**

- » Crank handle supply
- » Wire rope pulleys (see separate datasheet for options)
- » Wire ropes can be provided on request