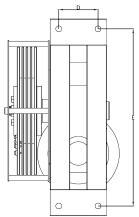

### **DIMENSIONS (mm)**

| WINCH TYPE    | LIFTING CAPACITY | NO OF ROPES | A    | В    | С    | D    | Е    | INPUT SIZE |
|---------------|------------------|-------------|------|------|------|------|------|------------|
|               | (kg)             |             | (mm) | (mm) | (mm) | (mm) | (mm) | (mm)       |
| WIN-250-3-M-K | 250              | 3           | 327  | 542  | 600  | 115  | 540  | 17         |
| WIN-250-4-M-K | 250              | 4           | 340  | 542  | 600  | 115  | 540  | 17         |
| WIN-250-5-M-K | 250              | 5           | 353  | 542  | 600  | 115  | 540  | 17         |
| WIN-250-6-M-K | 250              | 6           | 366  | 542  | 600  | 115  | 540  | 17         |
|               |                  |             |      |      |      |      |      |            |
| WIN-500-3-M-K | 500              | 3           | 327  | 542  | 600  | 120  | 540  | 17         |
| WIN-500-4-M-K | 500              | 4           | 340  | 542  | 600  | 120  | 540  | 17         |
| WIN-500-5-M-K | 500              | 5           | 353  | 542  | 600  | 120  | 540  | 17         |
| WIN-500-6-M-K | 500              | 6           | 366  | 542  | 600  | 120  | 540  | 17         |