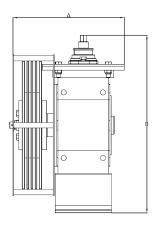

### **DIMENSIONS (mm)**

| WINCH TYPE    | LIFTING CAPACITY | NO OF ROPES | A    | В    | С    | D    | Е    | INPUT SIZE |
|---------------|------------------|-------------|------|------|------|------|------|------------|
|               | (kg)             |             | (mm) | (mm) | (mm) | (mm) | (mm) | (mm)       |
| WIN-250-3-M-K | 250              | 3           | 327  | 542  | 600  | 115  | 540  | 17         |
| WIN-250-4-M-K | 250              | 4           | 340  | 542  | 600  | 115  | 540  | 17         |
| WIN-250-5-M-K | 250              | 5           | 353  | 542  | 600  | 115  | 540  | 17         |
| WIN-250-6-M-K | 250              | 6           | 366  | 542  | 600  | 115  | 540  | 17         |
|               |                  |             |      |      |      |      |      |            |
| WIN-500-3-M-K | 500              | 3           | 327  | 542  | 600  | 120  | 540  | 17         |
| WIN-500-4-M-K | 500              | 4           | 340  | 542  | 600  | 120  | 540  | 17         |
| WIN-500-5-M-K | 500              | 5           | 353  | 542  | 600  | 120  | 540  | 17         |
| WIN-500-6-M-K | 500              | 6           | 366  | 542  | 600  | 120  | 540  | 17         |