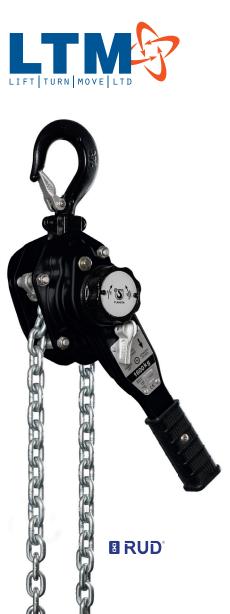

# PLANETA – PREMIUM PRO RATCHET LEVER HOIST - STAGE

The PREMIUM PRO Lever Hoist is fitted with galvanised load chain according to DIN EN 818-7-T

Range is available from 0.75t to 9t

## FEATURES

- » Galvanised load chain according to DIN EN 818-7-T is used on all hoists, the standard lifting height is 1.5 m, 3m, 6m and 9m
- » Free-running mode allows the unladen chain to be easily pulled through the device to the required position when the operating switch is moved to the centre point
- » New chain end stop provides additional safety, this cannot be pulled through the hoist
- » The ergonomic rubber handle protects the user against injury and is screwed in place to prevent slippage
- » Safety automatic mechanical brake; galvanised connecting parts; cast hook; catch, large non-slip and closed hand wheel; safety chain end piece
- » Chain conforms with DIN EN 818-7-T standard (RUD supply)

9t version