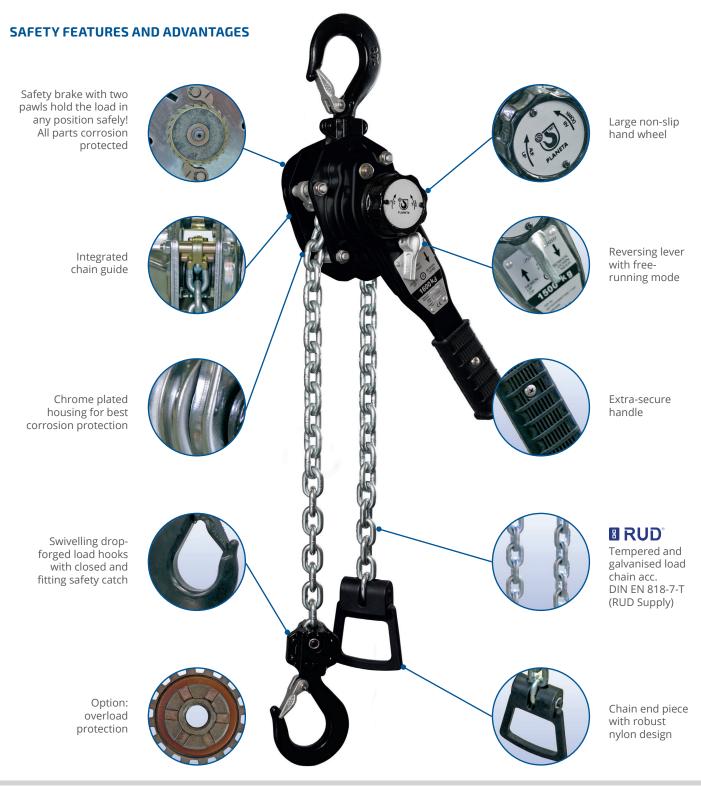

## FEATURES

- » Galvanised load chain according to DIN EN 818-7-T is used on all hoists, the standard lifting height is 1.5 m, 3m, 6m and 9m
- » Free-running mode allows the unladen chain to be easily pulled through the device to the required position when the operating switch is moved to the centre point
- » New chain end stop provides additional safety, this cannot be pulled through the hoist
- » The ergonomic rubber handle protects the user against injury and is screwed in place to prevent slippage
- » Safety automatic mechanical brake; galvanised connecting parts; cast hook; catch, large non-slip and closed hand wheel; safety chain end piece
- » Chain conforms with DIN EN 818-7-T standard (RUD supply)