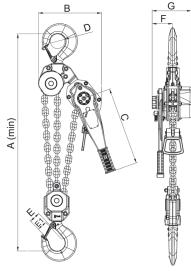

### **SPECIFICATION & DIMENSIONS**

| ТҮРЕ                                    |     | PL/PLH/075-E | PL/PLH/150-E | PL/PLH/300-E | PL/PLH/600-E | PL/PLH/900-E |
|-----------------------------------------|-----|--------------|--------------|--------------|--------------|--------------|
| Capacity                                | t   | 0.75         | 1.5          | 3.0          | 6.0          | 9.0          |
| Standard lift                           | m   | 1.5          | 1.5          | 1.5          | 1.5          | 1.5          |
| Min. headroom (A)                       | mm  | 320          | 360          | 431          | 500          | 635          |
| Effort on Lever                         | daN | 22           | 24           | 33           | 36           | 38           |
| Number of chain falls                   |     | 1            | 1            | 1            | 2            | 3            |
| Chain size                              | mm  | 5.6 x 17     | 7.1 x 21     | 9 x 27       | 9 x 27       | 9 x 27       |
| В                                       | mm  | 115          | 137          | 169          | 238          | 300          |
| С                                       | mm  | 239          | 259          | 374          | 374          | 374          |
| D                                       | mm  | 35           | 42           | 48           | 60           | 70           |
| E                                       | mm  | 35           | 38           | 46           | 59           | 54           |
| E1                                      | mm  | 23           | 28.5         | 33           | 39           | 51           |
| F                                       | mm  | 91           | 67           | 98           | 98           | 98           |
| G                                       | mm  | 146          | 162          | 187          | 187          | 187          |
| Weight with 1.5m Chain                  | kg  | 5.3          | 8.6          | 15.2         | 23           | 43           |
| Weight for 1m additional lifting height | kg  | 0.7          | 1.1          | 1.8          | 3.6          | 5.4          |