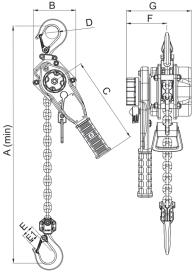

### **SPECIFICATION & DIMENSIONS**

| ТҮРЕ                                    |     | PL/PLH/075-E | PL/PLH/150-E | PL/PLH/300-E | PL/PLH/600-E | PL/PLH/900-E |
|-----------------------------------------|-----|--------------|--------------|--------------|--------------|--------------|
| Capacity                                | t   | 0.75         | 1.5          | 3.0          | 6.0          | 9.0          |
| Standard lift                           | m   | 1.5          | 1.5          | 1.5          | 1.5          | 1.5          |
| Min. headroom (A)                       | mm  | 320          | 360          | 431          | 500          | 635          |
| Effort on Lever                         | daN | 22           | 24           | 33           | 36           | 38           |
| Number of chain falls                   |     | 1            | 1            | 1            | 2            | 3            |
| Chain size                              | mm  | 5.6 x 17     | 7.1 x 21     | 9 x 27       | 9 x 27       | 9 x 27       |
| В                                       | mm  | 115          | 137          | 169          | 238          | 300          |
| С                                       | mm  | 239          | 259          | 374          | 374          | 374          |
| D                                       | mm  | 35           | 42           | 48           | 60           | 70           |
| E                                       | mm  | 35           | 38           | 46           | 59           | 54           |
| E1                                      | mm  | 23           | 28.5         | 33           | 39           | 51           |
| F                                       | mm  | 91           | 67           | 98           | 98           | 98           |
| G                                       | mm  | 146          | 162          | 187          | 187          | 187          |
| Weight with 1.5m Chain                  | kg  | 5.3          | 8.6          | 15.2         | 23           | 43           |
| Weight for 1m additional lifting height | kg  | 0.7          | 1.1          | 1.8          | 3.6          | 5.4          |