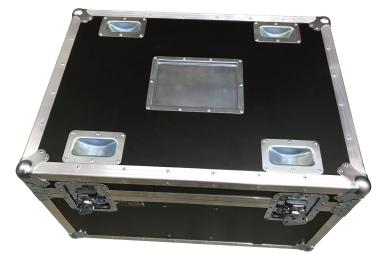

# **FLIGHT CASES**

- » We offer a range of heavy duty flight cases specially designed for our hoists.
- » We offer cases which hold 1 or 2 hoists
- » 10mm high pressure smooth black laminate panels for the external frame
- » 18mm plywood Insert Stillage
- » Heavy duty recessed handles
- » Heavy duty castors for ease of movement
- » Double knuckle piano hinges for the flight case lid, to hold stable in the open position
- » Half-moon dishes for stacking of multiple cases on top of each other
- » 8 Inch x 6 Inch label recess in top of flight case lid
- » Custom flight case colours are available
- » Custom flight case options available
- » Flight cases sized to Fit 1/4 and 1/3 standard truck packs