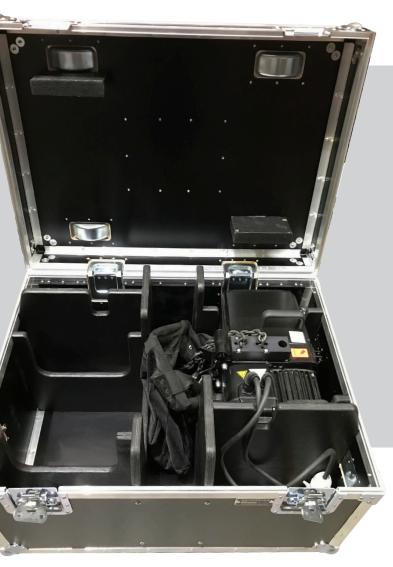

# **FLIGHT CASES**

- » We offer a range of heavy duty flight cases specially designed for our hoists.
- » We offer cases which hold 1 or 2 hoists
- » 10mm high pressure smooth black laminate panels for the external frame
- » 18mm plywood Insert Stillage
- » Heavy duty recessed handles
- » Heavy duty castors for ease of movement
- » Double knuckle piano hinges for the flight case lid, to hold stable in the open position
- » Half-moon dishes for stacking of multiple cases on top of each other
- » 8 Inch x 6 Inch label recess in top of flight case lid
- » Custom flight case colours are available
- » Custom flight case options available
- » Flight cases sized to Fit 1/4 and 1/3 standard truck packs