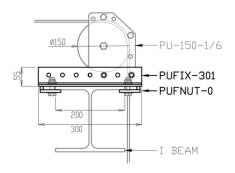

#### **PULLEY ADAPTORS FOR PU-100 AND PU-150.**

Pair of universal brackets designed for pulley fixing on steel girder - flange width 41-207mm. Exact distance of fixing holes on request – just specify dimensions A and B. No requirement to drill a beam. Position of the pulley can be adjusted and fixed securely with set of PUFNUT- 0 or PUFNUT-1 6. Several standard or custom solutions available.

-201 PUFIX-301

| FIXING TYPE | SAFE WORKING LOAD | MINIMUM BEAM FLANGE<br>DISTANCE | MAXIMUM BEAM FLANGE<br>DISTANCE | OVERALL LENGTH |
|-------------|-------------------|---------------------------------|---------------------------------|----------------|
| PUFIX-201   | 250kg             | 41mm                            | 106mm                           | 200mm          |
| PUFIX-301   | 250kg             | 100mm                           | 207mm                           | 300mm          |

PULLEY FIXING ABOVE THE BEAM

PULLEY FIXING BELOW THE BEAM

**PUFNUT-0** 

| FIXING TYPE          | SAFE WORKING LOAD | PULLEY WIDTH (MUST SPECIFY AT TIME OF ORDER) | OVERALL WIDTH | PULLEY POSITION USE    |  |
|----------------------|-------------------|----------------------------------------------|---------------|------------------------|--|
| PUNUT-0 (set of 4)   | 250kg             | N/A                                          | 40mm          | Pulley Above Beam Only |  |
| PUNUT-1/6 (set of 2) | 250kg             | 101-155mm                                    | 146-200mm     | Pulley Above or below  |  |