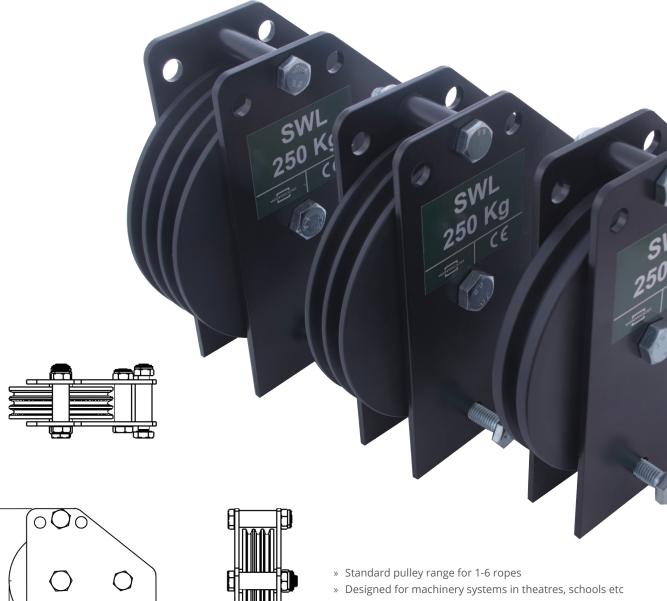

# **PULLEYS FOR PILE WIND WINCHES**

- - » Suitable for manual or motorised systems
  - » Smooth operation assured by two ball bearings
  - » Pulley wheels in black polyamide material with steel frame
  - » Lifting capacity 125 and 250kg
  - Pulleys available on request for lifting capacity 500kg and 1000kg
  - » Standard & custom mounting brackets available

# **SPECIFICATION & DIMENSIONS**

В

C

| TYPE     | NO OF LINES | RATED LIFTING<br>CAPACITY | MAX STEEL WIRE ROPE DIAMETER | А    | В    | С    | WEIGHT |
|----------|-------------|---------------------------|------------------------------|------|------|------|--------|
|          |             | (kg)                      | (mm)                         | (mm) | (mm) | (mm) | (kg)   |
| PU-100-1 | 1           | 125                       | 4                            | 36   | 142  | 150  | 1.8    |
| PU-100-2 | 2           | 125                       | 4                            | 36   | 142  | 150  | 1.8    |
| PU-100-3 | 3           | 125                       | 4                            | 44.5 | 142  | 150  | 1.8    |
| PU-100-4 | 4           | 125                       | 4                            | 53   | 142  | 150  | 2.0    |
| PU-100-5 | 5           | 125                       | 4                            | 61.5 | 142  | 150  | 2.0    |
| PU-100-6 | 6           | 125                       | 4                            | 70   | 142  | 150  | 2.0    |
| PU-150-1 | 1           | 250                       | 6                            | 36   | 167  | 200  | 2.3    |
| PU-150-2 | 2           | 250                       | 6                            | 42   | 167  | 200  | 2.3    |
| PU-150-3 | 3           | 250                       | 6                            | 54   | 167  | 200  | 2.7    |
| PU-150-4 | 4           | 250                       | 6                            | 66   | 167  | 200  | 2.7    |
| PU-150-5 | 5           | 250                       | 6                            | 78   | 167  | 200  | 3.1    |
| PU-150-6 | 6           | 250                       | 6                            | 90   | 167  | 200  | 3.1    |