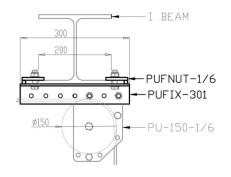

#### **PULLEY ADAPTORS FOR PU-100 AND PU-150.**

Pair of universal brackets designed for pulley fixing on steel girder - flange width 41-207mm. Exact distance of fixing holes on request – just specify dimensions A and B. No requirement to drill a beam. Position of the pulley can be adjusted and fixed securely with set of PUFNUT- 0 or PUFNUT-1 6. Several standard or custom solutions available.

-201 PUFIX-301

| FIXING TYPE | SAFE WORKING LOAD | MINIMUM BEAM FLANGE<br>DISTANCE | MAXIMUM BEAM FLANGE<br>DISTANCE | OVERALL LENGTH |
|-------------|-------------------|---------------------------------|---------------------------------|----------------|
| PUFIX-201   | 250kg             | 41mm                            | 106mm                           | 200mm          |
| PUFIX-301   | 250kg             | 100mm                           | 207mm                           | 300mm          |

PULLEY FIXING ABOVE THE BEAM

PULLEY FIXING BELOW THE BEAM

**PUFNUT-0** 

| FIXING TYPE          | SAFE WORKING LOAD | PULLEY WIDTH (MUST SPECIFY AT TIME OF ORDER) | OVERALL WIDTH | PULLEY POSITION USE    |  |
|----------------------|-------------------|----------------------------------------------|---------------|------------------------|--|
| PUNUT-0 (set of 4)   | 250kg             | N/A                                          | 40mm          | Pulley Above Beam Only |  |
| PUNUT-1/6 (set of 2) | 250kg             | 101-155mm                                    | 146-200mm     | Pulley Above or below  |  |