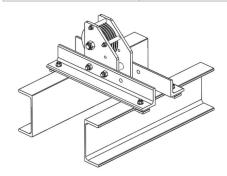

# **PULLEY FIXINGS**

#### **PULLEY ADAPTORS FOR PU-100 AND PU-150.**

Pair of universal brackets designed for pulley fixing on steel girder - flange width 41-207mm. Exact distance of fixing holes on request – just specify dimensions A and B. No requirement to drill a beam. Position of the pulley can be adjusted and fixed securely with set of PUFNUT- 0 or PUFNUT-1 6. Several standard or custom solutions available.