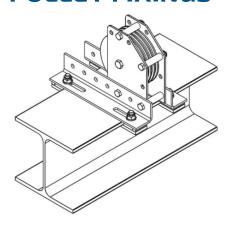

# **PULLEY FIXINGS**

#### **PULLEY ADAPTORS FOR PU-100 AND PU-150.**

Pair of universal brackets designed for pulley fixing on steel girder - flange width 41-207mm. Exact distance of fixing holes on request – just specify dimensions A and B. No requirement to drill a beam. Position of the pulley can be adjusted and fixed securely with set of PUFNUT- 0 or PUFNUT-1 6. Several standard or custom solutions available.