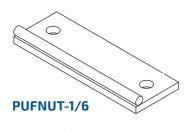

PULLEY FIXING ABOVE THE BEAM

PULLEY FIXING BELOW THE BEAM

**PUFNUT-0** 

| FIXING TYPE          | SAFE WORKING LOAD | PULLEY WIDTH (MUST SPECIFY AT TIME OF ORDER) | OVERALL WIDTH | PULLEY POSITION USE    |  |
|----------------------|-------------------|----------------------------------------------|---------------|------------------------|--|
| PUNUT-0 (set of 4)   | 250kg             | N/A                                          | 40mm          | Pulley Above Beam Only |  |
| PUNUT-1/6 (set of 2) | 250kg             | 101-155mm                                    | 146-200mm     | Pulley Above or below  |  |