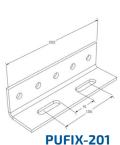

#### **PULLEY ADAPTORS FOR PU-100 AND PU-150.**

Pair of universal brackets designed for pulley fixing on steel girder - flange width 41-207mm. Exact distance of fixing holes on request – just specify dimensions A and B. No requirement to drill a beam. Position of the pulley can be adjusted and fixed securely with set of PUFNUT- 0 or PUFNUT-1 6. Several standard or custom solutions available.

-201 PUFIX-301

| FIXING TYPE | SAFE WORKING LOAD | MINIMUM BEAM FLANGE<br>DISTANCE | MAXIMUM BEAM FLANGE<br>DISTANCE | OVERALL LENGTH |
|-------------|-------------------|---------------------------------|---------------------------------|----------------|
| PUFIX-201   | 250kg             | 41mm                            | 106mm                           | 200mm          |
| PUFIX-301   | 250kg             | 100mm                           | 207mm                           | 300mm          |