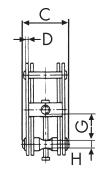

## **BEAM CLAMP - SPECIFICATION & DIMENSION TABLE**

| TYPE              | PL/BK | PL/BK/1.0T | PL/BK/2.0T | PL/BK/3.0T | PL/BK/5.0T | PL/BK/10.0T |
|-------------------|-------|------------|------------|------------|------------|-------------|
| CAPACITY t        | t     | 1.0        | 2.0        | 3.0        | 5.0        | 10.0        |
| Grip range A min. | mm    | 75         | 75         | 80         | 90         | 90          |
| Grip range A max. | mm    | 230        | 230        | 320        | 320        | 320         |
| B min.            | mm    | 180        | 180        | 220        | 220        | 250         |
| B max.            | mm    | 375        | 375        | 498        | 498        | 514         |
| С                 | mm    | 80         | 90         | 117        | 127        | 139         |
| D                 | mm    | 5          | 5          | 8          | 10         | 16          |
| E                 | mm    | 220        | 220        | 271        | 271        | 280         |
| F min.            | mm    | 102        | 102        | 168        | 168        | 172         |
| F max.            | mm    | 160        | 160        | 240        | 240        | 242         |
| G min.            | mm    | 29         | 28         | 60         | 57         | 55          |
| Н                 | mm    | 20         | 22         | 24         | 30         | 40          |
| Weight            | kg    | 4          | 5          | 9          | 11         | 18          |