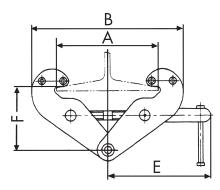

## **BEAM CLAMP - SPECIFICATION & DIMENSION TABLE**

| TYPE              | PL/BK | PL/BK/1.0T | PL/BK/2.0T | PL/BK/3.0T | PL/BK/5.0T | PL/BK/10.0T |
|-------------------|-------|------------|------------|------------|------------|-------------|
| CAPACITY t        | t     | 1.0        | 2.0        | 3.0        | 5.0        | 10.0        |
| Grip range A min. | mm    | 75         | 75         | 80         | 90         | 90          |
| Grip range A max. | mm    | 230        | 230        | 320        | 320        | 320         |
| B min.            | mm    | 180        | 180        | 220        | 220        | 250         |
| B max.            | mm    | 375        | 375        | 498        | 498        | 514         |
| С                 | mm    | 80         | 90         | 117        | 127        | 139         |
| D                 | mm    | 5          | 5          | 8          | 10         | 16          |
| E                 | mm    | 220        | 220        | 271        | 271        | 280         |
| F min.            | mm    | 102        | 102        | 168        | 168        | 172         |
| F max.            | mm    | 160        | 160        | 240        | 240        | 242         |
| G min.            | mm    | 29         | 28         | 60         | 57         | 55          |
| Н                 | mm    | 20         | 22         | 24         | 30         | 40          |
| Weight            | kg    | 4          | 5          | 9          | 11         | 18          |