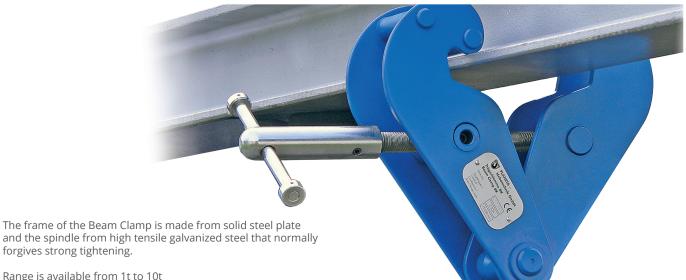

# **PLANETA BEAM CLAMP TYPE BK**

Range is available from 1t to 10t

# **FEATURES**

- » Simple and safe load attachment tool for hand or electric hoists
- » Easy two-step operation makes it ideal for urgent tasks and assembly jobs
- » Can also be used for the lifting and transfer of steel beams and as a pulling clamp
- » Suitable for attachment to horizontal beams or beams up to 5 degrees from horizontal
- » Fits a wide range of beam widths
- » Easily fixed using threaded handle