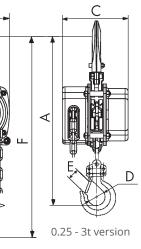

# **SPECIFICATION & DIMENSIONS**

| TYPE                           |     | PL/PLSPRO/050 | PL/PLSPRO/010 | PL/PLSPRO/020 | PL/PLSPRO/030 | PL/PLSPRO/500 | PL/PLSPRO/100 |
|--------------------------------|-----|---------------|---------------|---------------|---------------|---------------|---------------|
| Lifting Capacity               | t   | 0.5           | 1             | 2             | 3             | 5             | 10            |
| Standard lift                  | m   | 3             | 3             | 3             | 3             | 3             | 3             |
| Min. headroom (A)              | mm  | 309           | 373           | 460           | 553           | 630           | 900           |
| Effort on hand chain           | daN | 24            | 30.5          | 36            | 37            | 39            | 39.5          |
| Hand chain operation length    | m   | 2.5           | 2.5           | 2.5           | 2.5           | 2.5           | 2.5           |
| Number of chain falls          |     | 1             | 1             | 1             | 1             | 2             | 4             |
| Load Chain size                | mm  | 5 x 15        | 6 x 18        | 8 x 24        | 10 x 30       | 10 x 30       | 10 x 30       |
| В                              | mm  | 114           | 152           | 190           | 240           | 240           | 391           |
| С                              | mm  | 110           | 139           | 150           | 158           | 158           | 166           |
| D                              | mm  | 33            | 40            | 52            | 62            | 72            | 85            |
| E                              | mm  | 22            | 28            | 33            | 37            | 44            | 60            |
| F                              | m   | 2.5           | 2.5           | 2.5           | 2.5           | 2.5           | 2.5           |
| Weight with 3 m lift           | kg  | 5.7           | 10.8          | 17.1          | 26.2          | 40            | 62            |
| Weight for 1 m additional lift | kg  | 0.55          | 0.78          | 1.4           | 2.2           | 4.4           | 8.8           |