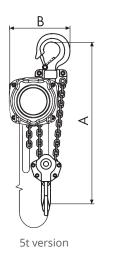

# **SPECIFICATION & DIMENSIONS**

| TYPE                           |     | PL/PLSPRO/050 | PL/PLSPRO/010 | PL/PLSPRO/020 | PL/PLSPRO/030 | PL/PLSPRO/500 | PL/PLSPRO/100 |
|--------------------------------|-----|---------------|---------------|---------------|---------------|---------------|---------------|
| Lifting Capacity               | t   | 0.5           | 1             | 2             | 3             | 5             | 10            |
| Standard lift                  | m   | 3             | 3             | 3             | 3             | 3             | 3             |
| Min. headroom (A)              | mm  | 309           | 373           | 460           | 553           | 630           | 900           |
| Effort on hand chain           | daN | 24            | 30.5          | 36            | 37            | 39            | 39.5          |
| Hand chain operation length    | m   | 2.5           | 2.5           | 2.5           | 2.5           | 2.5           | 2.5           |
| Number of chain falls          |     | 1             | 1             | 1             | 1             | 2             | 4             |
| Load Chain size                | mm  | 5 x 15        | 6 x 18        | 8 x 24        | 10 x 30       | 10 x 30       | 10 x 30       |
| В                              | mm  | 114           | 152           | 190           | 240           | 240           | 391           |
| С                              | mm  | 110           | 139           | 150           | 158           | 158           | 166           |
| D                              | mm  | 33            | 40            | 52            | 62            | 72            | 85            |
| E                              | mm  | 22            | 28            | 33            | 37            | 44            | 60            |
| F                              | m   | 2.5           | 2.5           | 2.5           | 2.5           | 2.5           | 2.5           |
| Weight with 3 m lift           | kg  | 5.7           | 10.8          | 17.1          | 26.2          | 40            | 62            |
| Weight for 1 m additional lift | kg  | 0.55          | 0.78          | 1.4           | 2.2           | 4.4           | 8.8           |