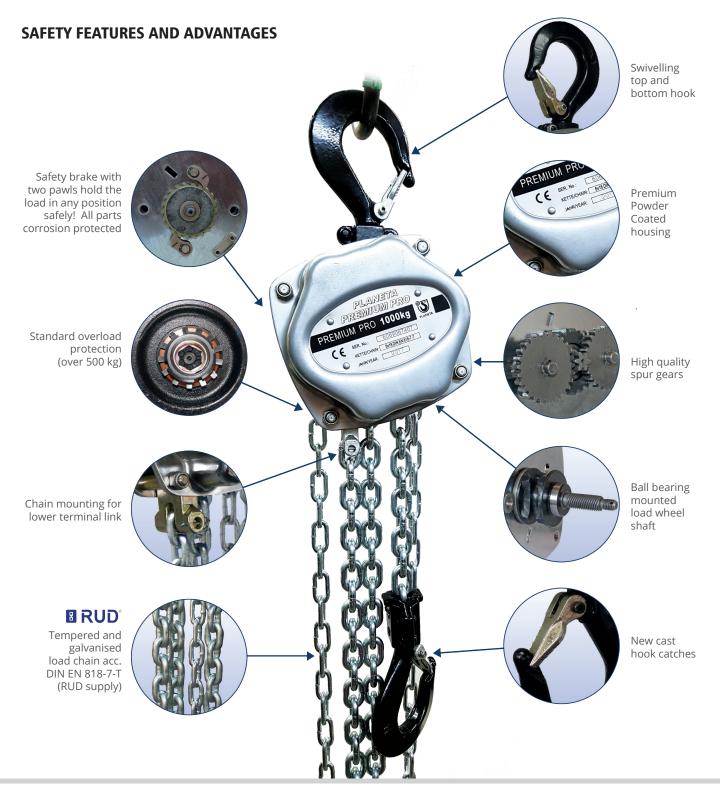

# FEATURES

- » Compact design light weight
- $\,\,{}^{\,\,\mathrm{s}}$  Despite the weight saving, it has improved working stability thanks to the clever construction
- » The Premium Pro Hand Chain Block comes with a premium powder coated housing for corrosion protection
- » Easily-accessible chain mounting
- » Grade 8 Load Chain used on all hoists except 10t 3 chain falls which is grade 10. Chain conforms with DIN EN 818-7-T Standard (RUD supply)
- » Overload protection as standard
- » Hoist up to 3t on a single chain fall
- » Standard hoist with 3m lift, other heights on request