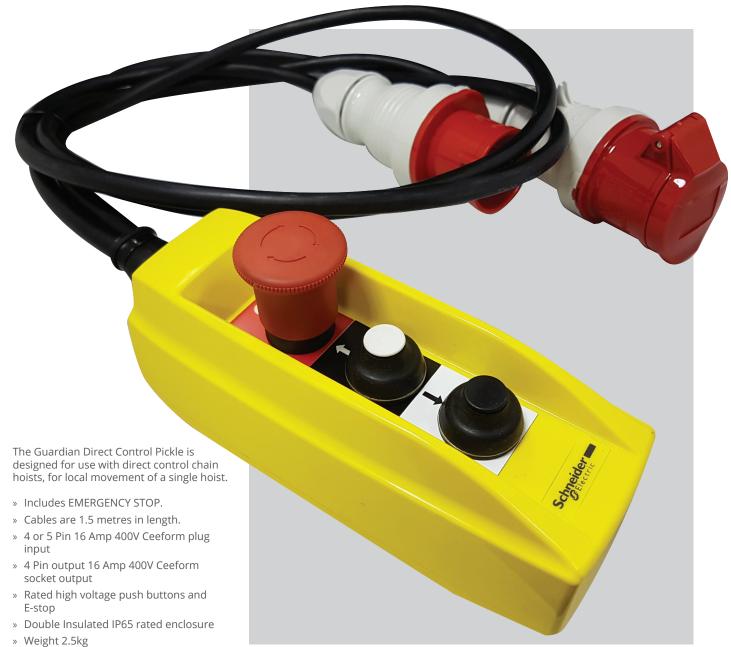

# GUARDIAN DIRECT CONTROL PICKLE

| PRODUCT CODE | POWER REQUIREMENTS | INPUT CONNECTOR         | OUTPUT CONNECTOR          |
|--------------|--------------------|-------------------------|---------------------------|
| GDC-DC-4P    | 400V, 3PH          | 4 Pin 400V Ceeform Plug | 4 Pin 400V Ceeform Socket |
| GDC-DC-5P    | 400V. 3PH          | 5 Pin 400v Ceeform Plug | 4 Pin 400V Ceeform Socket |