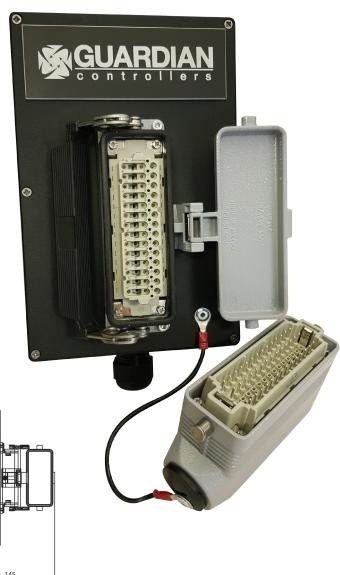

# **GUARDIAN CONTROL CONNECTION BOX**

To compliment our range of Guardian Controller are the Control Box Range. These boxes are designed to provide a local control connection point for the handheld remote handset, away from the main controller setup. This can be particually useful if space is a premium on stage, or if the controller has to be located in an area that isn't with linesight of the motorised hoists being moved. The box is small and light, with a Robust ILME multipin connector for secure and stable connections, that won't get damaged during normal use.

#### **FEATURES**

- » Highly Robust Enclosure Protection Class IP67
- » ILME plug IP65 rated
- » Robust Acrylic Stove Bloack Finish
- » Push Terminal Connection type for quick and easy termination of cables

#### **SPECIFICATIONS**

| PRODUCT<br>CODE   | CONTROL<br>SPECIFICATION<br>TYPE | MAXIMUM<br>TERMINAL<br>CSA | MAX<br>CONTROL<br>VOLTAGE | DIMENSIONS          | MAXIMUM<br>HOIST<br>CONTROL | ENCLOSURE<br>IP RATING | PLUG<br>(CONTROL)<br>SPECIFICATION | SOCKET IP<br>RATING | ENCLOSURE<br>FINISH | WEIGHT<br>(KG) |
|-------------------|----------------------------------|----------------------------|---------------------------|---------------------|-----------------------------|------------------------|------------------------------------|---------------------|---------------------|----------------|
| INT/BOX-<br>27PIN | Low Voltage                      | 2.5mm2                     | 42v                       | 212 x 146 x<br>56mm | 8                           | 67                     | ILME 27 PIN<br>SQUICH<br>CONNECTOR | 65                  | Black               | 0.9            |
| INT/BOX-<br>42PIN | Low Voltage                      | 2.5mm2                     | 42v                       | 212 x 146 x<br>56mm | 12                          | 67                     | ILME 42 PIN<br>SQUICH<br>CONNECTOR | 65                  | Black               | 1.1            |