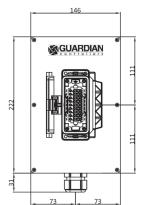

# **GUARDIAN CONTROL CONNECTION BOX**

To compliment our range of Guardian Controller are the Control Box Range. These boxes are designed to provide a local control connection point for the handheld remote handset, away from the main controller setup. This can be particually useful if space is a premium on stage, or if the controller has to be located in an area that isn't with linesight of the motorised hoists being moved. The box is small and light, with a Robust ILME multipin connector for secure and stable connections, that won't get damaged during normal use.

#### **FEATURES**

- » Highly Robust Enclosure Protection Class IP67
- » ILME plug IP65 rated
- » Robust Acrylic Stove Bloack Finish
- » Push Terminal Connection type for quick and easy termination of cables

#### **SPECIFICATIONS**

| PRODUCT<br>CODE   | CONTROL<br>SPECIFICATION<br>TYPE | MAXIMUM<br>TERMINAL<br>CSA | MAX<br>CONTROL<br>VOLTAGE | DIMENSIONS          | MAXIMUM<br>HOIST<br>CONTROL | ENCLOSURE<br>IP RATING | PLUG<br>(CONTROL)<br>SPECIFICATION | SOCKET IP<br>RATING | ENCLOSURE<br>FINISH | WEIGHT<br>(KG) |
|-------------------|----------------------------------|----------------------------|---------------------------|---------------------|-----------------------------|------------------------|------------------------------------|---------------------|---------------------|----------------|
| INT/BOX-<br>27PIN | Low Voltage                      | 2.5mm2                     | 42v                       | 212 x 146 x<br>56mm | 8                           | 67                     | ILME 27 PIN<br>SQUICH<br>CONNECTOR | 65                  | Black               | 0.9            |
| INT/BOX-<br>42PIN | Low Voltage                      | 2.5mm2                     | 42v                       | 212 x 146 x<br>56mm | 12                          | 67                     | ILME 42 PIN<br>SQUICH<br>CONNECTOR | 65                  | Black               | 1.1            |