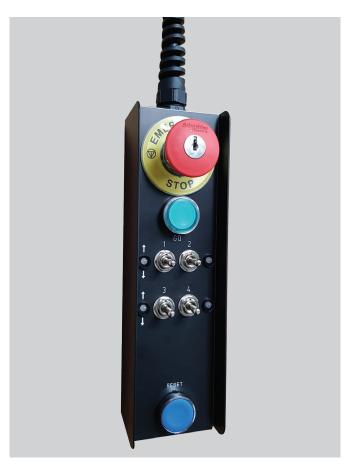

#### **CUSTOM CONTROL SOLUTIONS**

LTM produce a variety of customised guardain controls, not only for chain hoist, but for motorised winches, stage elevators and a variety of other theatrical automation equipment. The controllers are designed and manfactured by our

in house specialists and our experianced technical team are on hand to assist and understand the client requirements and provide a sutiable reccomendation. Our technical team also have experienced on high profile projects and consultant based construction projects to ensure the system will provide an high end and quality solution. Below is a series of pictures of some customised controls design and maufactured by our Guardian team.