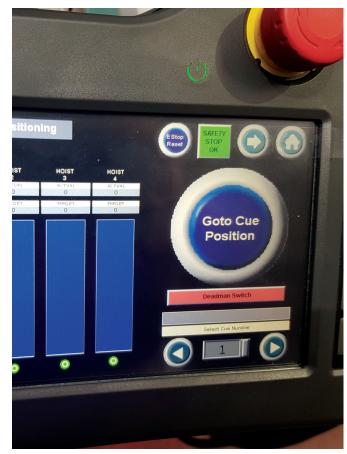

#### **FEATURES**

- » Highly robust enclosure protection class IP66
- » Pendant connection point on front of panel with robust ILME connector to avoid damage
- » Touchscreen Pendant Control with 10m lead. Position Selection and Load Cell Monitoring screen options
- » Wago push terminal connections for quick and easy termination of cables into main panel
- » Front Mounted Isolator and E-stop for easy access if required.
- » Quality and robust components from Schneider and Wago for a quality and long lasting control system
- » Schneider Safety Relay Fitted as Standard with SIL 3 capability
- » CF certified
- » Backup Handset (Toggle Selection Switches and run button) for basic hoist operation included with each panel

#### **CUSTOM CONTROL SOLUTIONS**

LTM produce a variety of customised guardain controls, not only for chain hoist, but for motorised winches, stage elevators and a variety of other theatrical automation equipment. The controllers are designed and manfactured by our

in house specialists and our experianced technical team are on hand to assist and understand the client requirements and provide a sutiable reccomendation. Our technical team also have experienced on high profile projects and consultant based construction projects to ensure the system will provide an high end and quality solution. Below is a series of pictures of some customised controls design and maufactured by our Guardian team.