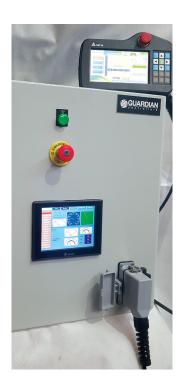

## GUARDIAN PLC CONTROLLER PRODUCT RANGE

The Guardian PLC Controller Range is a robust automation series of controllers, designed for installation environments, where more complex operations are required. The controllers are constructed in an industrial enclosure, with easy termination points for hoist connections and a hand held pendant for easy operation. The standard range starts at 2 channels up to 16 channels in low voltage specifications, however customised controllers are also commonly manufactured. With our expert team of control specialists, a variety of solutions can be tailored for chain hoists, winches, stage elevators and any other theatrical machinery element used in today's modern theatrical performance.

#### **FEATURES**

- » Highly robust enclosure protection class IP66
- » Pendant connection point on front of panel with robust ILME connector to avoid damage
- » Touchscreen Pendant Control with 10m lead. Position Selection and Load Cell Monitoring screen options
- » Wago push terminal connections for quick and easy termination of cables into main panel
- » Front Mounted Isolator and E-stop for easy access if required.
- » Quality and robust components from Schneider and Wago for a quality and long lasting control system
- » Schneider Safety Relay Fitted as Standard with SIL 3 capability
- » CF certified
- » Backup Handset (Toggle Selection Switches and run button) for basic hoist operation included with each panel

#### **CUSTOM CONTROL SOLUTIONS**

LTM produce a variety of customised guardain controls, not only for chain hoist, but for motorised winches, stage elevators and a variety of other theatrical automation equipment. The controllers are designed and manfactured by our

in house specialists and our experianced technical team are on hand to assist and understand the client requirements and provide a sutiable reccomendation. Our technical team also have experienced on high profile projects and consultant based construction projects to ensure the system will provide an high end and quality solution. Below is a series of pictures of some customised controls design and maufactured by our Guardian team.