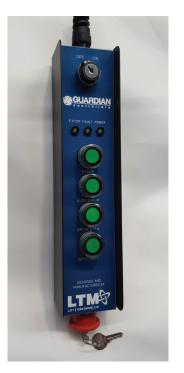

#### **FEATURES**

- » Highly robust enclosure protection class IP66
- » Pendant connection point on front of panel with robust ILME connector to avoid damage
- » Touchscreen Pendant Control with 10m lead. Position Selection and Load Cell Monitoring screen options
- » Wago push terminal connections for quick and easy termination of cables into main panel
- » Front Mounted Isolator and E-stop for easy access if required.
- » Quality and robust components from Schneider and Wago for a quality and long lasting control system
- » Schneider Safety Relay Fitted as Standard with SIL 3 capability
- » CF certified
- » Backup Handset (Toggle Selection Switches and run button) for basic hoist operation included with each panel

#### **CUSTOM CONTROL SOLUTIONS**

LTM produce a variety of customised guardain controls, not only for chain hoist, but for motorised winches, stage elevators and a variety of other theatrical automation equipment. The controllers are designed and manfactured by our

in house specialists and our experianced technical team are on hand to assist and understand the client requirements and provide a sutiable reccomendation. Our technical team also have experienced on high profile projects and consultant based construction projects to ensure the system will provide an high end and quality solution. Below is a series of pictures of some customised controls design and maufactured by our Guardian team.