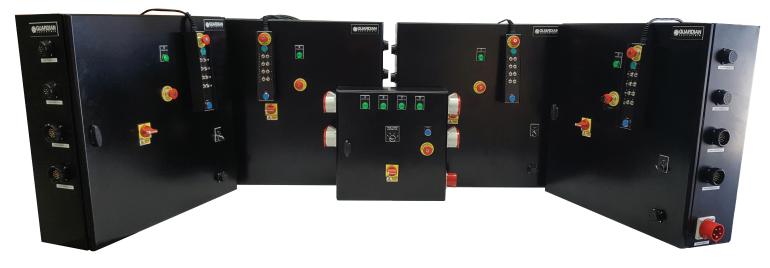

#### **CUSTOM CONTROL SOLUTIONS**

LTM produce a variety of customised guardain controls, not only for chain hoist, but for motorised winches, stage elevators and a variety of other theatrical automation equipment. The controllers are designed and manfactured by our

in house specialists and our experianced technical team are on hand to assist and understand the client requirements and provide a sutiable reccomendation. Our technical team also have experienced on high profile projects and consultant based construction projects to ensure the system will provide an high end and quality solution. Below is a series of pictures of some customised controls design and maufactured by our Guardian team.