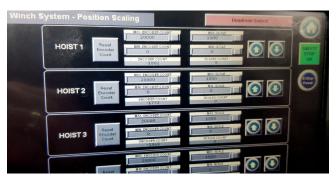

#### **CUSTOM CONTROL SOLUTIONS**

LTM produce a variety of customised guardain controls, not only for chain hoist, but for motorised winches, stage elevators and a variety of other theatrical automation equipment. The controllers are designed and manfactured by our

in house specialists and our experianced technical team are on hand to assist and understand the client requirements and provide a sutiable reccomendation. Our technical team also have experienced on high profile projects and consultant based construction projects to ensure the system will provide an high end and quality solution. Below is a series of pictures of some customised controls design and maufactured by our Guardian team.