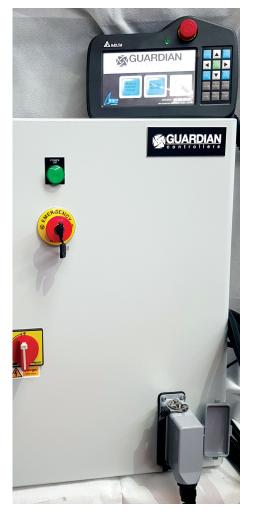

## GUARDIAN PLC CONTROLLER PRODUCT RANGE

The Guardian PLC Controller Range is a robust automation series of controllers, designed for installation environments, where more complex operations are required. The controllers are constructed in an industrial enclosure, with easy termination points for hoist connections and a hand held pendant for easy operation. The standard range starts at 2 channels up to 16 channels in low voltage specifications, however customised controllers are also commonly manufactured. With our expert team of control specialists, a variety of solutions can be tailored for chain hoists, winches, stage elevators and any other theatrical machinery element used in today's modern theatrical performance.

#### **FEATURES**

- » Highly robust enclosure protection class IP66
- » Pendant connection point on front of panel with robust ILME connector to avoid damage
- » Touchscreen Pendant Control with 10m lead. Position Selection and Load Cell Monitoring screen options
- » Wago push terminal connections for quick and easy termination of cables into main panel
- » Front Mounted Isolator and E-stop for easy access if required.
- » Quality and robust components from Schneider and Wago for a quality and long lasting control system
- » Schneider Safety Relay Fitted as Standard with SIL 3 capability
- » CF certified
- » Backup Handset (Toggle Selection Switches and run button) for basic hoist operation included with each panel

#### **OPTIONS:**

- » Powdercoated Enclosures (Additional costs may apply)
- » Additional Control Connection Boxes (See separate datasheet)
- » Additional Intermediate Ceeform Connection Boxes (See separate datasheet)
- » Additional E-stop Station Boxes (See separate datasheet)
- » Custom Control Systems (See separate section below)