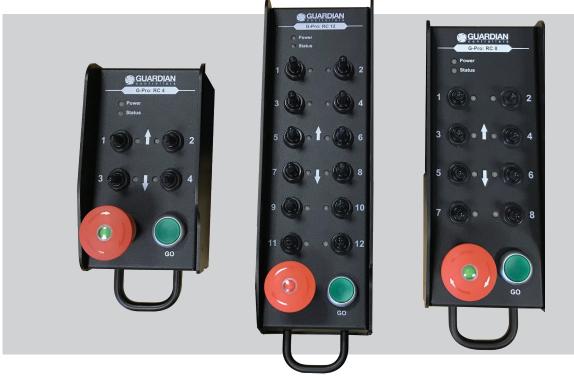

# **G-PRO REMOTE HANDSETS**

The G-PRO Remote Handsets work with the G-Pro controllers, to provide a control option away from the controllers themselves.

## **FEATURES**

- » 4,8,12,16 & 24 Channel Options
- » LED Indicators for Direction on each Channel
- » Power and Status LED indicators
- » 7 Pin XLR Connector to Controls
- » 3 Position Toggle Switches for each channel to select cirection
- » Lightweight Aluminium Casing

#### **G-PRO BRIEFCASE LOW VOLTAGE CONTROLLERS**

| PRODUCT CODE | CONNECTOR                                                | CONTROL CHANNELS | FINISH       | WEIGHT |
|--------------|----------------------------------------------------------|------------------|--------------|--------|
|              | QΤΥ                                                      |                  | (£)          | (Kg)   |
| G-PRO-RC4    | 1 x 7 Pin XLR                                            | 4                | Coated Black | 1.1kg  |
| G-PRO-RC8    | 1 x 7 Pin XLR                                            | 8                | Coated Black | 1.2kg  |
| G-PRO-RC12   | 1 x 7 Pin XLR                                            | 12               | Coated Black | 1.3kg  |
| G-PRO-RC16   | 2 x 7 Pin XLR (to connect to 2 x 8 Channel Controllers)  | 16               | Coated Black | 1.4kg  |
| G-PRO-RC24   | 2 x 7 Pin XLR (to connect to 2 x 12 Channel Controllers) | 24               | Coated Black | 1.6kg  |