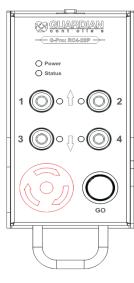

## **FEATURES**

- » 4,8,12,16 & 24 Channel Options
- » LED Indicators for Direction on each Channel
- » Power and Status LED indicators
- » 7 Pin XLR Connector to Controls
- » 3 Position Toggle Switches for each channel to select cirection
- » Lightweight Aluminium Casing

#### **G-PRO BRIEFCASE LOW VOLTAGE CONTROLLERS**

| PRODUCT CODE | CONNECTOR                                                | CONTROL CHANNELS | FINISH       | WEIGHT |
|--------------|----------------------------------------------------------|------------------|--------------|--------|
|              | QΤΥ                                                      |                  | (£)          | (Kg)   |
| G-PRO-RC4    | 1 x 7 Pin XLR                                            | 4                | Coated Black | 1.1kg  |
| G-PRO-RC8    | 1 x 7 Pin XLR                                            | 8                | Coated Black | 1.2kg  |
| G-PRO-RC12   | 1 x 7 Pin XLR                                            | 12               | Coated Black | 1.3kg  |
| G-PRO-RC16   | 2 x 7 Pin XLR (to connect to 2 x 8 Channel Controllers)  | 16               | Coated Black | 1.4kg  |
| G-PRO-RC24   | 2 x 7 Pin XLR (to connect to 2 x 12 Channel Controllers) | 24               | Coated Black | 1.6kg  |