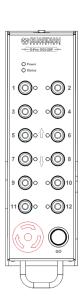

## **FEATURES**

- » 4,8,12,16 & 24 Channel Options
- » LED Indicators for Direction on each Channel
- » Power and Status LED indicators
- » 7 Pin XLR Connector to Controls
- » 3 Position Toggle Switches for each channel to select cirection
- » Lightweight Aluminium Casing

#### **G-PRO BRIEFCASE LOW VOLTAGE CONTROLLERS**

| PRODUCT CODE | CONNECTOR                                                | CONTROL CHANNELS | FINISH       | WEIGHT |
|--------------|----------------------------------------------------------|------------------|--------------|--------|
|              | QΤΥ                                                      |                  | (£)          | (Kg)   |
| G-PRO-RC4    | 1 x 7 Pin XLR                                            | 4                | Coated Black | 1.1kg  |
| G-PRO-RC8    | 1 x 7 Pin XLR                                            | 8                | Coated Black | 1.2kg  |
| G-PRO-RC12   | 1 x 7 Pin XLR                                            | 12               | Coated Black | 1.3kg  |
| G-PRO-RC16   | 2 x 7 Pin XLR (to connect to 2 x 8 Channel Controllers)  | 16               | Coated Black | 1.4kg  |
| G-PRO-RC24   | 2 x 7 Pin XLR (to connect to 2 x 12 Channel Controllers) | 24               | Coated Black | 1.6kg  |