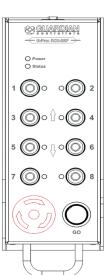

## **FEATURES**

- » 4,8,12,16 & 24 Channel Options
- » LED Indicators for Direction on each Channel
- » Power and Status LED indicators
- » 7 Pin XLR Connector to Controls
- » 3 Position Toggle Switches for each channel to select cirection
- » Lightweight Aluminium Casing

#### **G-PRO BRIEFCASE LOW VOLTAGE CONTROLLERS**

| PRODUCT CODE | CONNECTOR                                                | CONTROL CHANNELS | FINISH       | WEIGHT |
|--------------|----------------------------------------------------------|------------------|--------------|--------|
|              | QΤΥ                                                      |                  | (£)          | (Kg)   |
| G-PRO-RC4    | 1 x 7 Pin XLR                                            | 4                | Coated Black | 1.1kg  |
| G-PRO-RC8    | 1 x 7 Pin XLR                                            | 8                | Coated Black | 1.2kg  |
| G-PRO-RC12   | 1 x 7 Pin XLR                                            | 12               | Coated Black | 1.3kg  |
| G-PRO-RC16   | 2 x 7 Pin XLR (to connect to 2 x 8 Channel Controllers)  | 16               | Coated Black | 1.4kg  |
| G-PRO-RC24   | 2 x 7 Pin XLR (to connect to 2 x 12 Channel Controllers) | 24               | Coated Black | 1.6kg  |