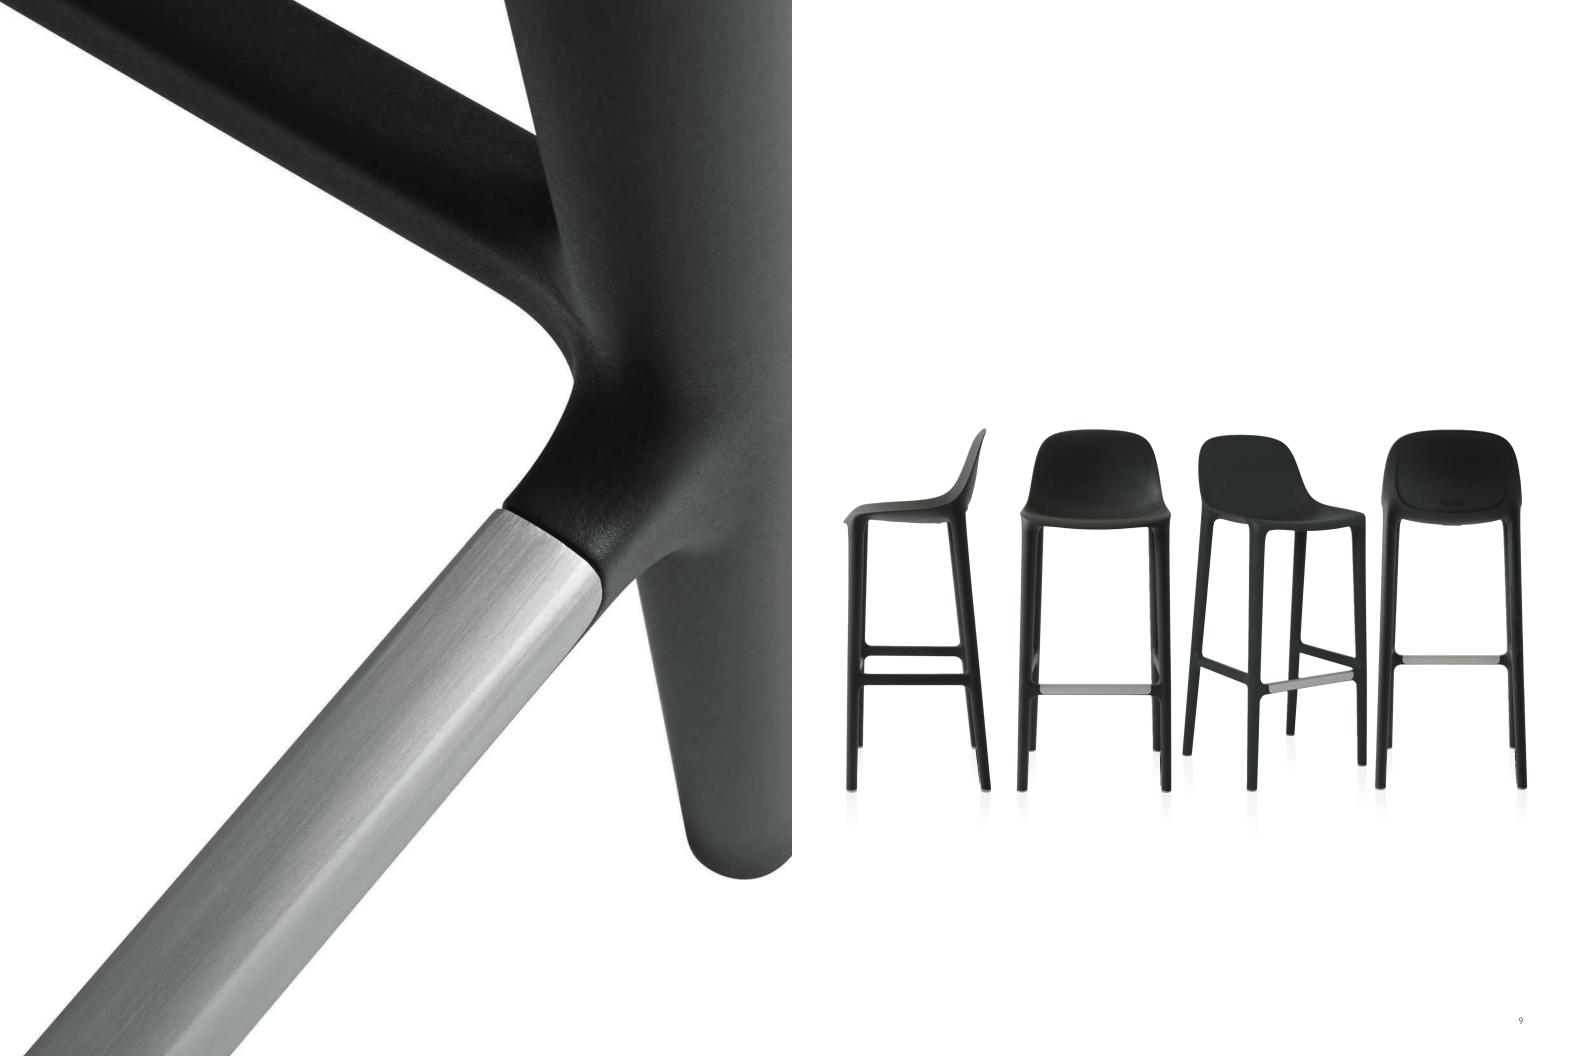

#### **BROOM COUNTER STOOL**

W: 16.81" D: 16 ¼" H: 33 ¼" SH: 24" W: 43cm D: 41cm H: 85cm SH: 61cm WT: 11.5 lb 5.2kg

BROOM 24 DARK GREY BROOM 24 NATURAL BROOM 24 GREEN BROOM 24 ORANGE BROOM 24 YELLOW BROOM 24 WHITE

### **BROOM BARSTOOL**

W: 17 ¼" D: 16 ¾" H: 39 ¼" SH: 30" W: 44cm D: 42cm H: 100cm SH: 76cm

WT: 12lb 5.4kg

BROOM 30 DARK GREY BROOM 30 NATURAL BROOM 30 GREEN BROOM 30 ORANGE BROOM 30 YELLOW BROOM 30 WHITE