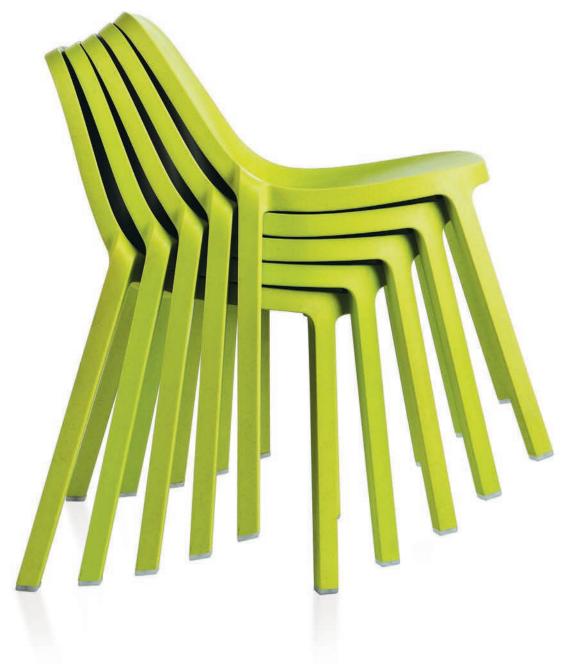

Made of 75% reclaimed polypropylene, 15% reclaimed wood fiber, 10% glass fiber & pigment. All colors are suitable for outdoor use.

Chairs stacks 6 high.

Durability and strength test ANSI/BIFMA x5.1

5 Year warranty.