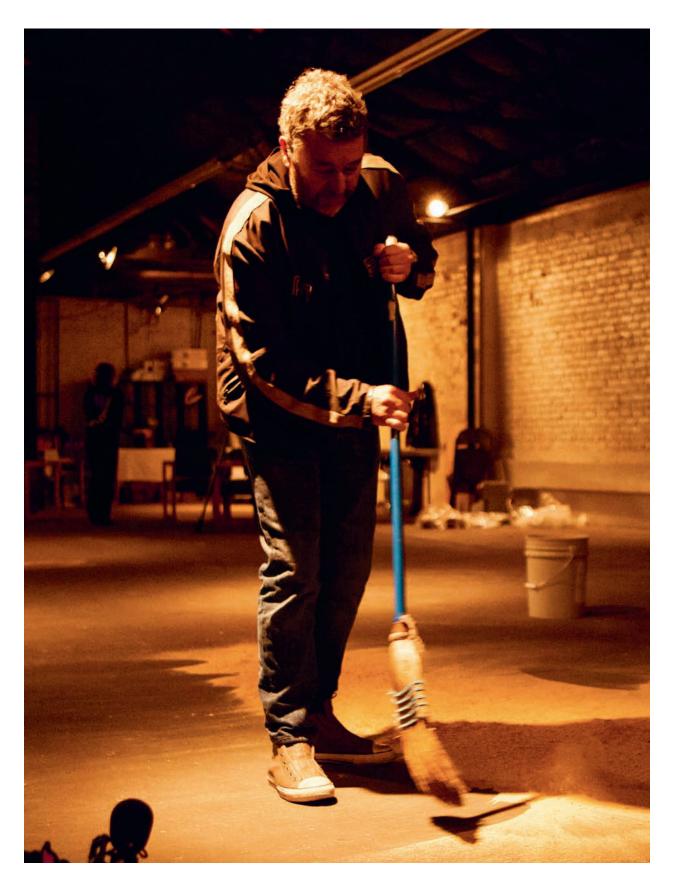

## BROOM by STARCK

"Imagine," says Philippe Starck, "there is a humble guy who takes a humble broom and starts to clean the workshop and with this dust of nothing, with this he makes new magic. That's why we call it Broom."