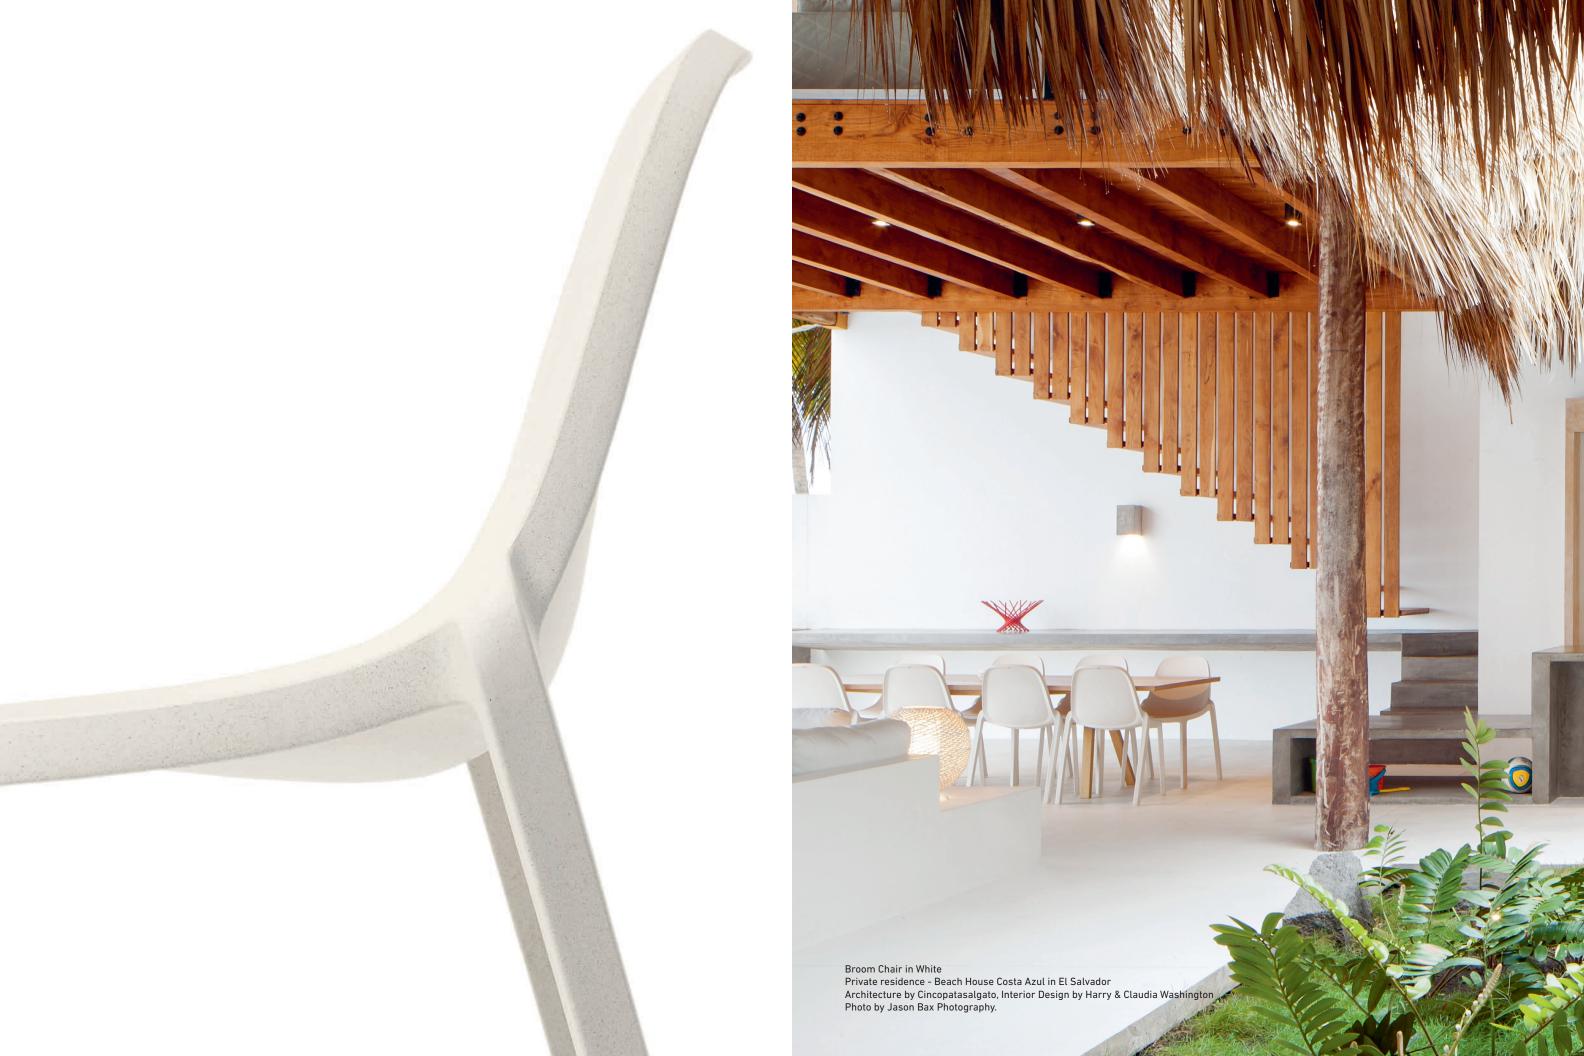

## BROOM by STARCK

"Imagine," says Philippe Starck, "there is a humble guy who takes a humble broom and starts to clean the workshop and with this dust of nothing, with this he makes new magic. That's why we call it Broom."

## MADE OF 90% INDUSTRIAL WASTE

250 million tons of consumer waste and 7.6 billion tons of industrial waste are generated annually in America alone. Emeco's exploration of innovative ways to up-cycle waste and use reclaimed resources in our products, led us to an entirely new material in 2012. The Broom Chair and Stool are made with reclaimed polypropylene and discarded wood fiber from industrial factories.