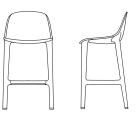

#### **BROOM COUNTER STOOL**

W: 16.81" D: 16 ¼" H: 33 ¼" SH: 24" W: 43cm D: 41cm H: 85cm SH: 61cm WT: 11.5 lb 5.2kg

BROOM 24 DARK GREY BROOM 24 NATURAL BROOM 24 GREEN BROOM 24 ORANGE BROOM 24 YELLOW BROOM 24 WHITE