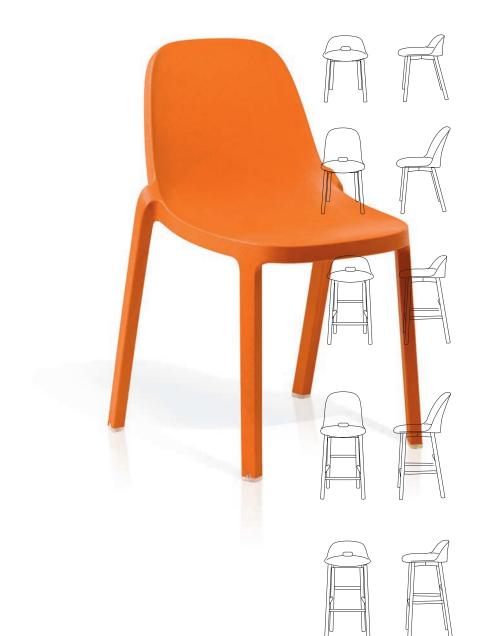

## BROOM STACKING CHAIR

W: 19" D: 19.5" H: 32.5" SH: 17"
W: 48cm D: 50cm H: 83cm SH: 43cm
WT: 10.5lb 4.75kg

BROOM DARK GREY BROOM NATURAL BROOM GREEN BROOM ORANGE BROOM YELLOW BROOM WHITE

#### **BROOM COUNTER STOOL**

W: 16.81" D: 16 ¼" H: 33 ¼" SH: 24" W: 43cm D: 41cm H: 85cm SH: 61cm WT: 11.5 lb 5.2kg

BROOM 24 DARK GREY BROOM 24 NATURAL BROOM 24 GREEN BROOM 24 ORANGE BROOM 24 YELLOW BROOM 24 WHITE

### **BROOM BARSTOOL**

W: 17 ¼" D: 16 ¾" H: 39 ¼" SH: 30" W: 44cm D: 42cm H: 100cm SH: 76cm

WT: 12lb 5.4kg

BROOM 30 DARK GREY BROOM 30 NATURAL BROOM 30 GREEN BROOM 30 ORANGE BROOM 30 YELLOW BROOM 30 WHITE

Made of 75% reclaimed polypropylene, 15% reclaimed wood fiber, 10% glass fiber & pigment. All colors are suitable for outdoor use.

Chairs stacks 6 high.

Durability and strength test ANSI/BIFMA x5.1

5 Year warranty.