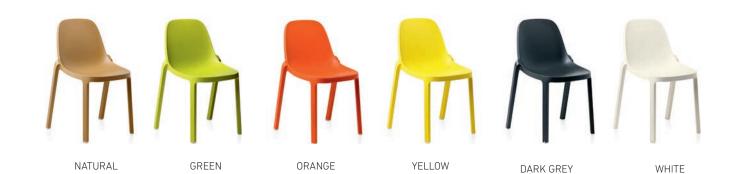

## BROOM STACKING CHAIR

W: 19" D: 19.5" H: 32.5" SH: 17"
W: 48cm D: 50cm H: 83cm SH: 43cm
WT: 10.5lb 4.75kg

BROOM DARK GREY BROOM NATURAL BROOM GREEN BROOM ORANGE BROOM YELLOW BROOM WHITE

Made of 75% reclaimed polypropylene, 15% reclaimed wood fiber, 10% glass fiber & pigment. All colors are suitable for outdoor use.

Chairs stacks 6 high.

Durability and strength test ANSI/BIFMA x5.1

5 Year warranty.