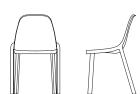

## BROOM STACKING CHAIR

W: 19" D: 19.5" H: 32.5" SH: 17"
W: 48cm D: 50cm H: 83cm SH: 43cm
WT: 10.5lb 4.75kg

BROOM DARK GREY BROOM NATURAL BROOM GREEN BROOM ORANGE BROOM YELLOW BROOM WHITE