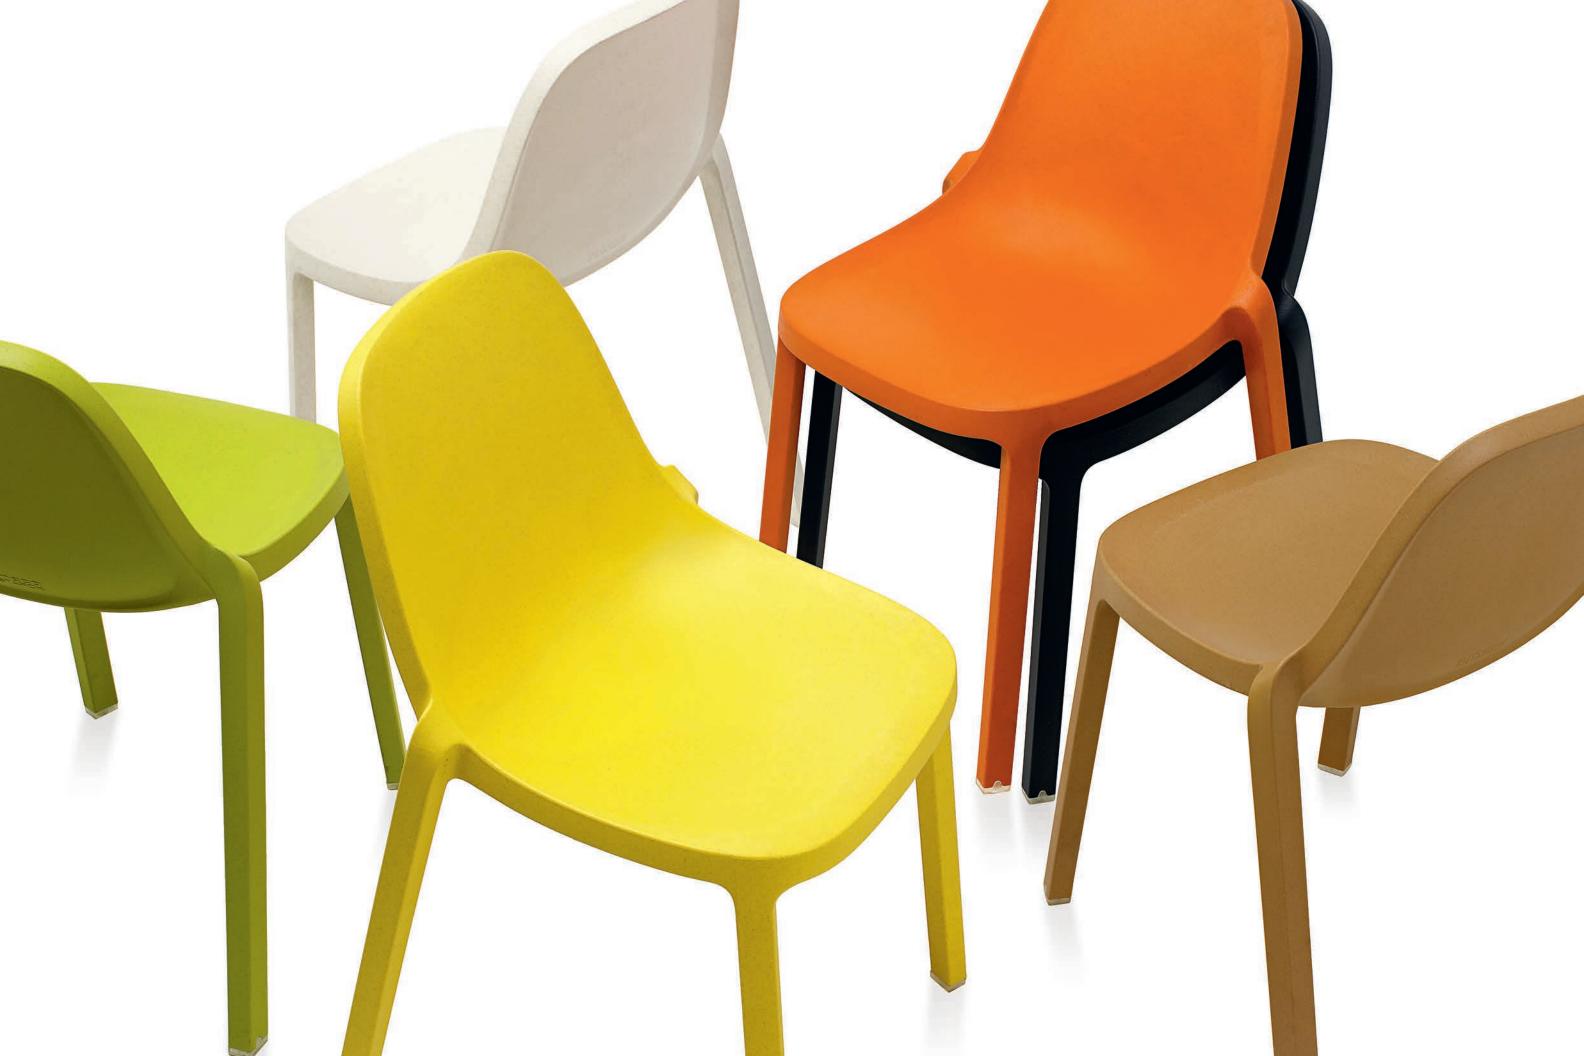

## MADE OF 90% INDUSTRIAL WASTE

250 million tons of consumer waste and 7.6 billion tons of industrial waste are generated annually in America alone. Emeco's exploration of innovative ways to up-cycle waste and use reclaimed resources in our products, led us to an entirely new material in 2012. The Broom Chair and Stool are made with reclaimed polypropylene and discarded wood fiber from industrial factories.

## BROOM STACKING CHAIR

W: 19" D: 19.5" H: 32.5" SH: 17"
W: 48cm D: 50cm H: 83cm SH: 43cm
WT: 10.5lb 4.75kg

BROOM DARK GREY BROOM NATURAL BROOM GREEN BROOM ORANGE BROOM YELLOW BROOM WHITE