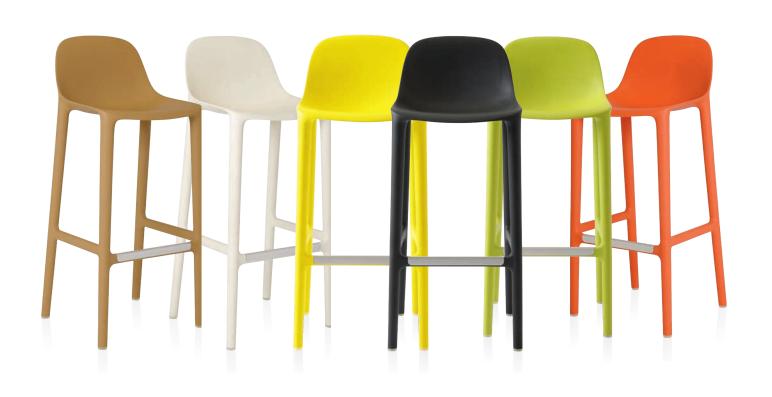

## BROOM STACKING CHAIR

W: 19" D: 19.5" H: 32.5" SH: 17"
W: 48cm D: 50cm H: 83cm SH: 43cm
WT: 10.5lb 4.75kg

BROOM DARK GREY BROOM NATURAL BROOM GREEN BROOM ORANGE BROOM YELLOW BROOM WHITE

#### **BROOM COUNTER STOOL**

W: 16.81" D: 16 ¼" H: 33 ¼" SH: 24" W: 43cm D: 41cm H: 85cm SH: 61cm WT: 11.5 lb 5.2kg

BROOM 24 DARK GREY BROOM 24 NATURAL BROOM 24 GREEN BROOM 24 ORANGE BROOM 24 YELLOW BROOM 24 WHITE

### **BROOM BARSTOOL**

W: 17 ¼" D: 16 ¾" H: 39 ¼" SH: 30" W: 44cm D: 42cm H: 100cm SH: 76cm

WT: 12lb 5.4kg

BROOM 30 DARK GREY BROOM 30 NATURAL BROOM 30 GREEN BROOM 30 ORANGE BROOM 30 YELLOW BROOM 30 WHITE