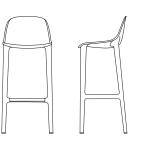

### **BROOM BARSTOOL**

W: 17 ¼" D: 16 ¾" H: 39 ¼" SH: 30" W: 44cm D: 42cm H: 100cm SH: 76cm

WT: 12lb 5.4kg

BROOM 30 DARK GREY BROOM 30 NATURAL BROOM 30 GREEN BROOM 30 ORANGE BROOM 30 YELLOW BROOM 30 WHITE