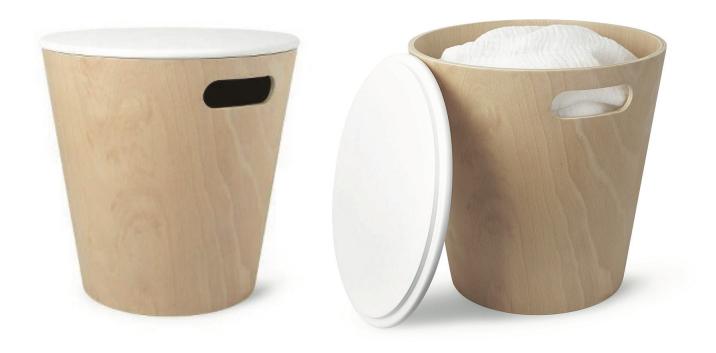

## WOODROW STORAGE STOOL

Woodrow is a contemporary and sleek take on the typical ottoman with its beautiful, natural wood finish and geometric shape. Its lid functions as both a tabletop or a seat, and its integrated handles make it easy to move around the house. This piece measures  $16.5 \times 15.8$  inches  $(42 \times 40 \text{ cm})$ , so it can neatly store bulkier household items like blankets

Design: WESLEY CHAU

- Multipurpose Furniture
- Contemporary Design
- Extra Seating And Portable
- Warm And Versatile Design

BLACK/WALNUT 1009760-048 WHITE/NATURAL 1009760-668 GREY 0100366710008

15.91 x 11.14 x 16.02 in (40 x 28 x 41 cm)