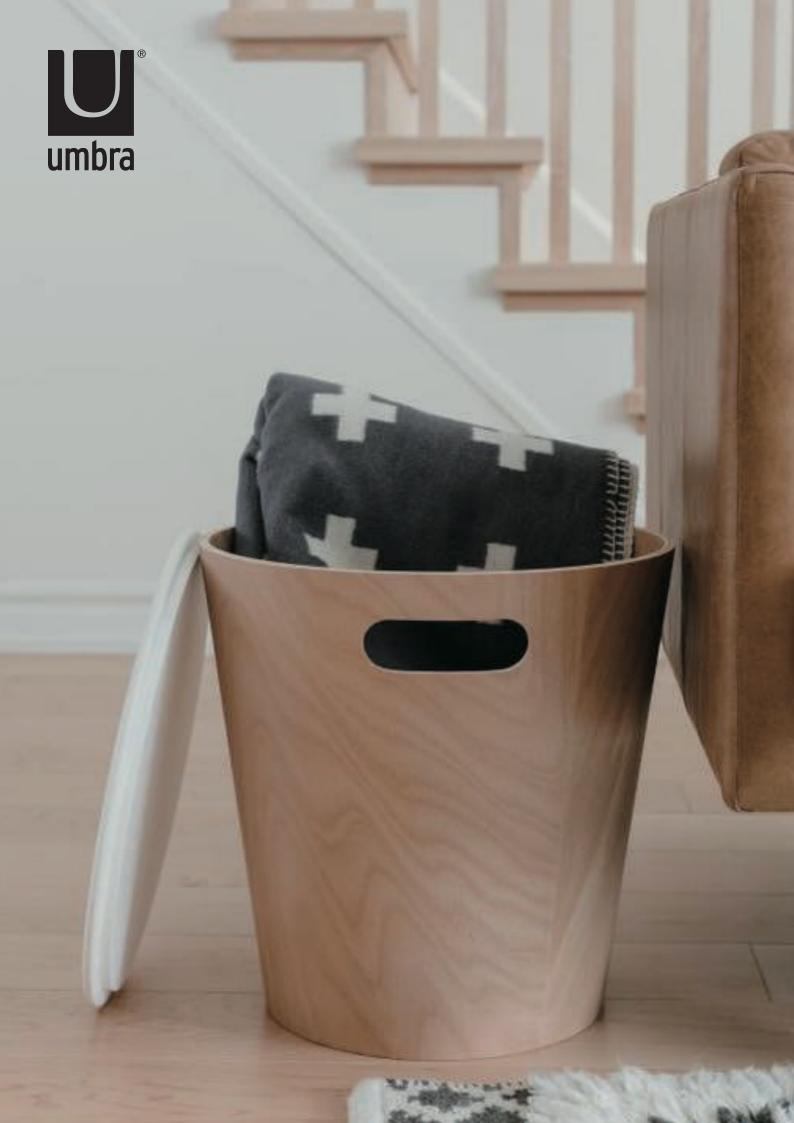

## WOODROW STORAGE STOOL

Woodrow is a contemporary and sleek take on the typical ottoman with its beautiful, natural wood finish and geometric shape. Its lid functions as both a tabletop or a seat, and its integrated handles make it easy to move around the house. This piece measures  $16.5 \times 15.8$  inches  $(42 \times 40 \text{ cm})$ , so it can neatly store bulkier household items like blankets