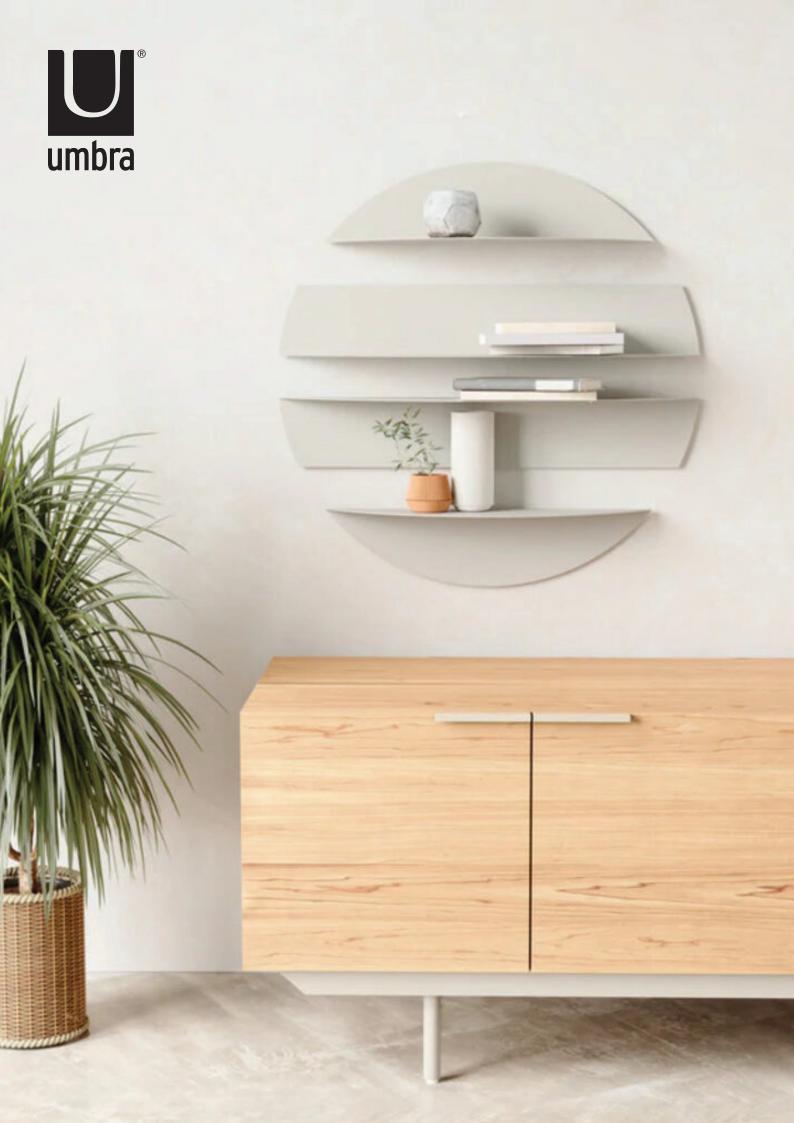

## WALL SHELVES

This set of four unique wall shelves are made of bent metal and can be used together to create an eye-catching wall display that doubles as storage. Made up of two large and two smaller shelves, each shelf can be mounted individually or placed together. Each shelf can also be mounted with the shelf surface facing upwards or downwards. Use Solis to display or store books, decorative items, candles, picture frames and more. Small shelf load capacity of 10 lbs (4.5 kg) and large of 15lbs (6.8 kg). Patent 中国外观设计专利 CN 307176665 S

Design: ALLSTUDIO

- Unique Display
- Made Of Bent Metal
- Versatile Mounting Options
- Easy To Install

BLACK 1018194-040 STONE 1018194-1041

30 x 30 x 7.29 in (76 x 76 x 19 cm)