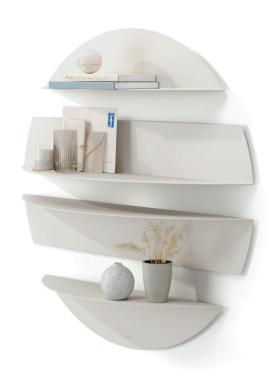

## WALL SHELVES

This set of four unique wall shelves are made of bent metal and can be used together to create an eye-catching wall display that doubles as storage. Made up of two large and two smaller shelves, each shelf can be mounted individually or placed together. Each shelf can also be mounted with the shelf surface facing upwards or downwards. Use Solis to display or store books, decorative items, candles, picture frames and more. Small shelf load capacity of 10 lbs (4.5 kg) and large of 15lbs (6.8 kg). Patent 中国外观设计专利 CN 307176665 S

Design: ALLSTUDIO

- Unique Display
- Made Of Bent Metal
- Versatile Mounting Options
- Easy To Install

BLACK 1018194-040 STONE 1018194-1041

30 x 30 x 7.29 in (76 x 76 x 19 cm)