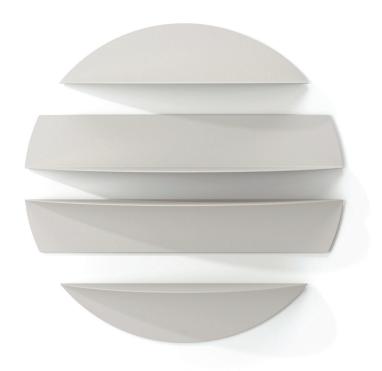

## WALL SHELVES

This set of four unique wall shelves are made of bent metal and can be used together to create an eye-catching wall display that doubles as storage. Made up of two large and two smaller shelves, each shelf can be mounted individually or placed together. Each shelf can also be mounted with the shelf surface facing upwards or downwards. Use Solis to display or store books, decorative items, candles, picture frames and more. Small shelf load capacity of 10 lbs (4.5 kg) and large of 15lbs (6.8 kg). Patent 中国外观设计专利 CN 307176665 S

Design: ALLSTUDIO

- Unique Display
- Made Of Bent Metal
- Versatile Mounting Options
- Easy To Install

BLACK 1018194-040 STONE 1018194-1041

30 x 30 x 7.29 in (76 x 76 x 19 cm)