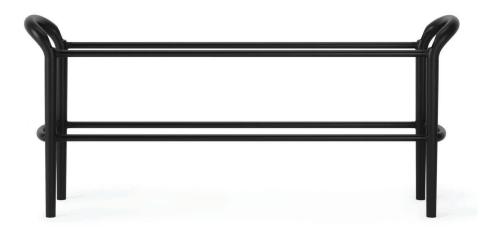

## **SHOE RACK, SET OF 2**

Declutter your entryway with Shoestack Shoe Rack. With a small footprint and stackable tiers, Shoestack can hold up to twelve pairs of shoes, without taking up too much space in your living area. Shoestack features two tiers, with room to store shoes underneath. Its built-in handles make it easy to carry around wherever you need it the most. With a modern design and durable materials, this shoe rack is the perfect versatile storage solution for your entryway or closet. Patent 中国外观设计专利 CN 307063805 S. EU Design 008884241-0003

Design: NATE ASIS

- Modern, Durable Design
- Stackable Up To Three Racks High
- Holds Up To 12 Pairs Of Shoes
- Built-In Handles For Easy Mobility

MATTE-BLACK 1018469-038

32 x 26 x 7 in (81 x 66 x 18 cm)