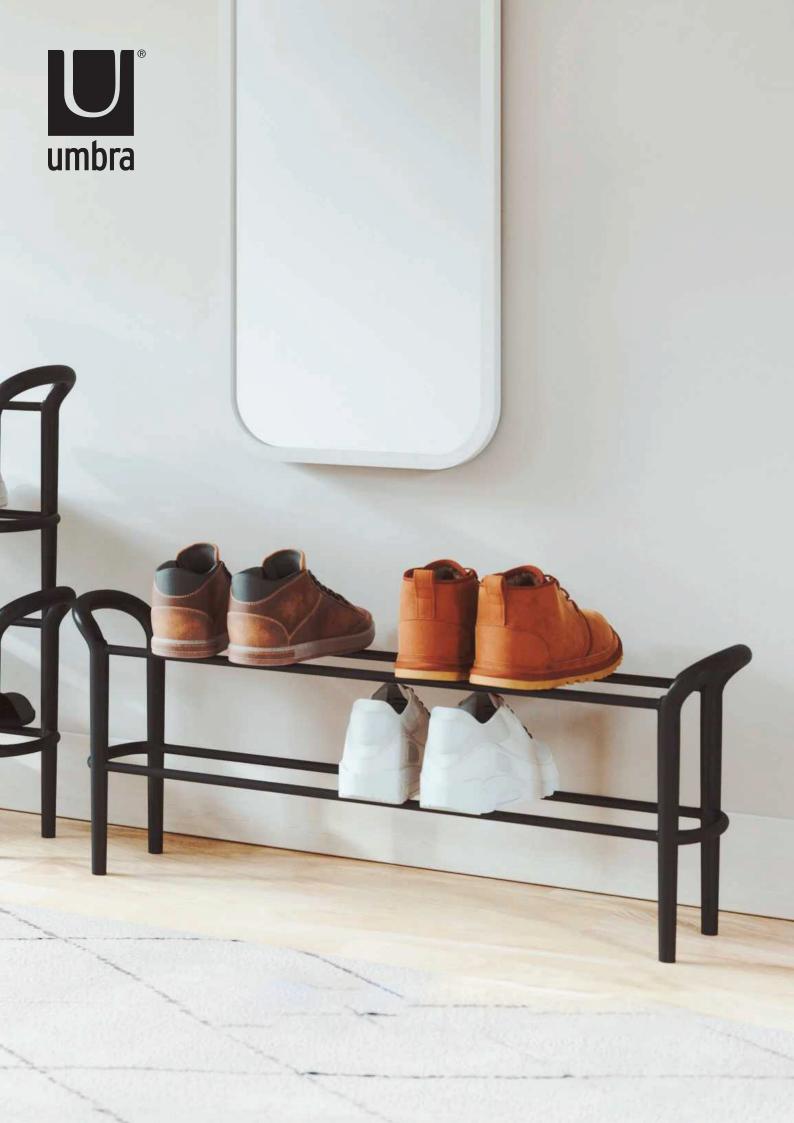

## **SHOE RACK, SET OF 2**

Declutter your entryway with Shoestack Shoe Rack. With a small footprint and stackable tiers, Shoestack can hold up to twelve pairs of shoes, without taking up too much space in your living area. Shoestack features two tiers, with room to store shoes underneath. Its built-in handles make it easy to carry around wherever you need it the most. With a modern design and durable materials, this shoe rack is the perfect versatile storage solution for your entryway or closet. Patent 中国外观设计专利 CN 307063805 S. EU Design 008884241-0003

Design: NATE ASIS

- Modern, Durable Design
- Stackable Up To Three Racks High
- Holds Up To 12 Pairs Of Shoes
- Built-In Handles For Easy Mobility

MATTE-BLACK 1018469-038

32 x 26 x 7 in (81 x 66 x 18 cm)