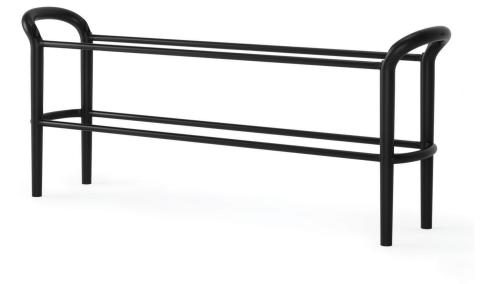

## **SHOE RACK, SET OF 2**

Declutter your entryway with Shoestack Shoe Rack. With a small footprint and stackable tiers, Shoestack can hold up to twelve pairs of shoes, without taking up too much space in your living area. Shoestack features two tiers, with room to store shoes underneath. Its built-in handles make it easy to carry around wherever you need it the most. With a modern design and durable materials, this shoe rack is the perfect versatile storage solution for your entryway or closet. Patent 中国外观设计专利 CN 307063805 S. EU Design 008884241-0003

Design: NATE ASIS

- Modern, Durable Design
- Stackable Up To Three Racks High
- Holds Up To 12 Pairs Of Shoes
- Built-In Handles For Easy Mobility

MATTE-BLACK 1018469-038

32 x 26 x 7 in (81 x 66 x 18 cm)