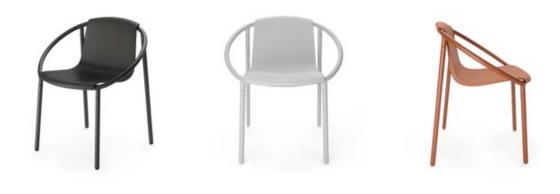

## RINGO CHAIR

With an organic shape and bent metal frame, this eye-catching chair features molded mixed wood fiber composite and a rust-proof metal frame. Ringo can be used indoors or outdoors and has an ergonomic injection-molded seat, making it comfortable to sit and lounge in. Easy to stack, use multiple Ringo's to create the ultimate patio set up. EU Design 008766786-0001

- Continuous ring-shaped frame
- Made of molded mixed wood fiber composite
- Easy to assemble
- Can be used indoors or outdoors
- Ergonomic injection-molded seat

GREY 1018223-918 BLACK 1018223-040 SIERRA 1018223-1258