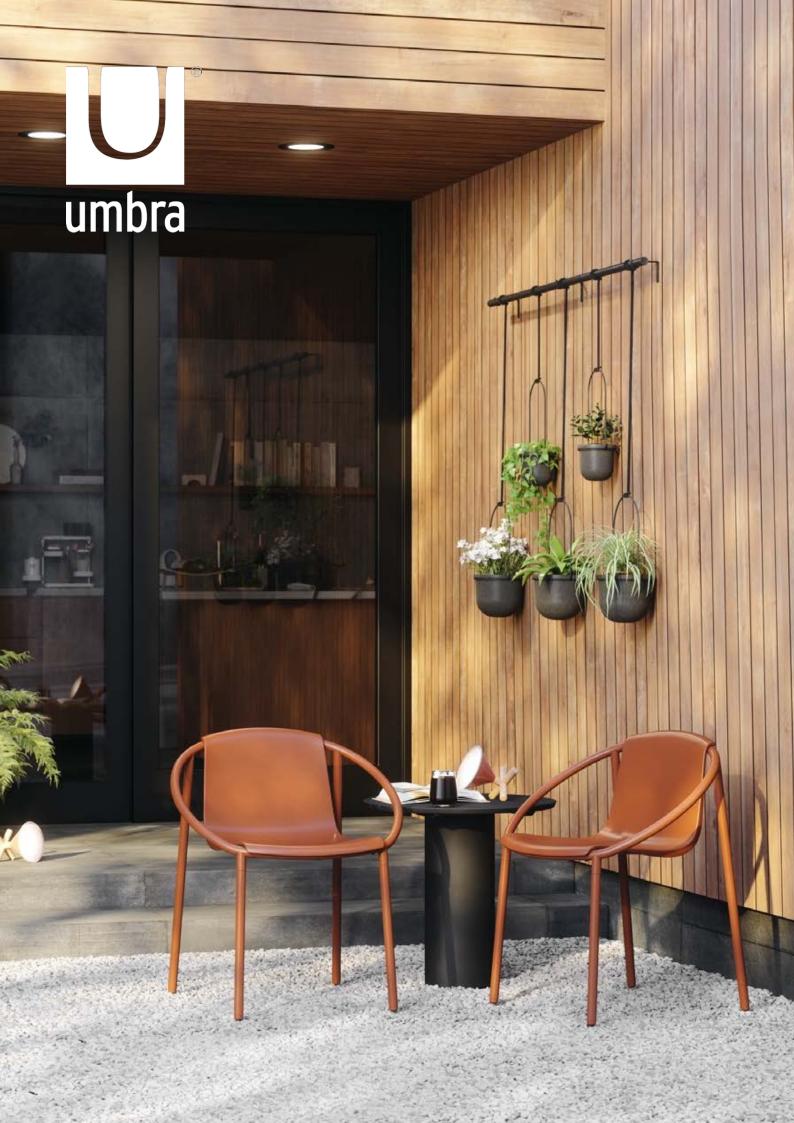

## RINGO CHAIR

With an organic shape and bent metal frame, this eye-catching chair features molded mixed wood fiber composite and a rust-proof metal frame. Ringo can be used indoors or outdoors and has an ergonomic injection-molded seat, making it comfortable to sit and lounge in. Easy to stack, use multiple Ringo's to create the ultimate patio set up. EU Design 008766786-0001

- Continuous ring-shaped frame
- Made of molded mixed wood fiber composite
- Easy to assemble
- Can be used indoors or outdoors
- Ergonomic injection-molded seat

GREY 1018223-918 BLACK 1018223-040 SIERRA 1018223-1258