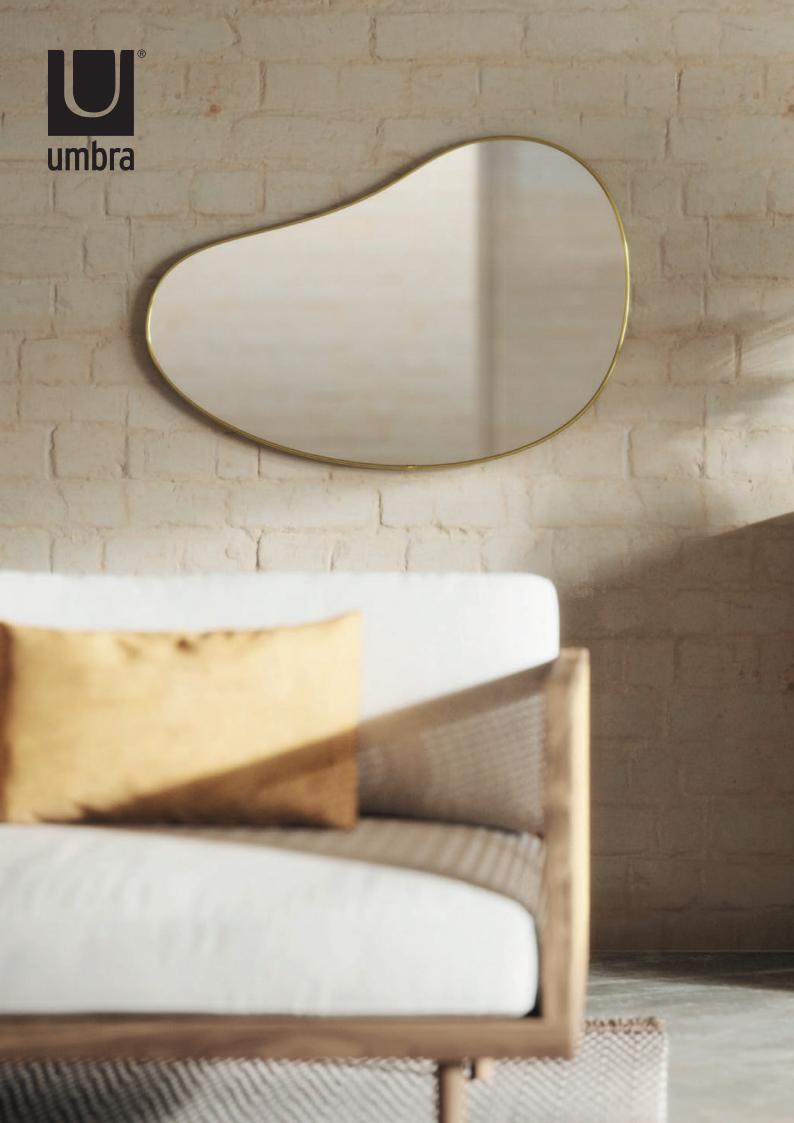

## PEBBLE MIRROR

This unique, organic-shaped mirror is a new addition to our Hubba Family. With a special keyhole to help orient this mirror in 8 different ways, hang Pebble in a way that best fits your space. This playful mirror makes a perfect addition to a variety of spaces in the home - from entryway to bathrooms, playrooms and more. It measures  $24 \times 36$  inches and has a thin, decorative metallic finishde frame.

Design: UMBRA STUDIO

- Contemporary, Organic Shape
- Eight Orientations
- Thin Metallic Finished Frame
- Part Of The Hubba Mirror Family

BRASS 1018529-104 METALLIC/TITANIUM 1018529-378

36.13 x 1 x 24 in (92 x 1 x 61 cm)