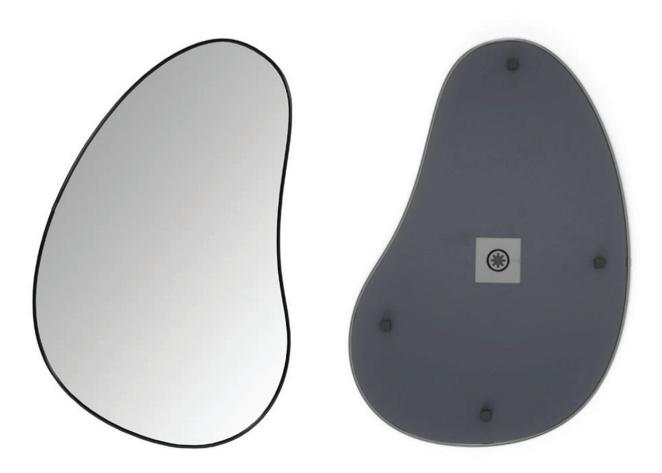

## PEBBLE MIRROR

This unique, organic-shaped mirror is a new addition to our Hubba Family. With a special keyhole to help orient this mirror in 8 different ways, hang Pebble in a way that best fits your space. This playful mirror makes a perfect addition to a variety of spaces in the home - from entryway to bathrooms, playrooms and more. It measures  $24 \times 36$  inches and has a thin, decorative metallic finishde frame.

Design: UMBRA STUDIO

- Contemporary, Organic Shape
- Eight Orientations
- Thin Metallic Finished Frame
- Part Of The Hubba Mirror Family

BRASS 1018529-104 METALLIC/TITANIUM 1018529-378

36.13 x 1 x 24 in (92 x 1 x 61 cm)