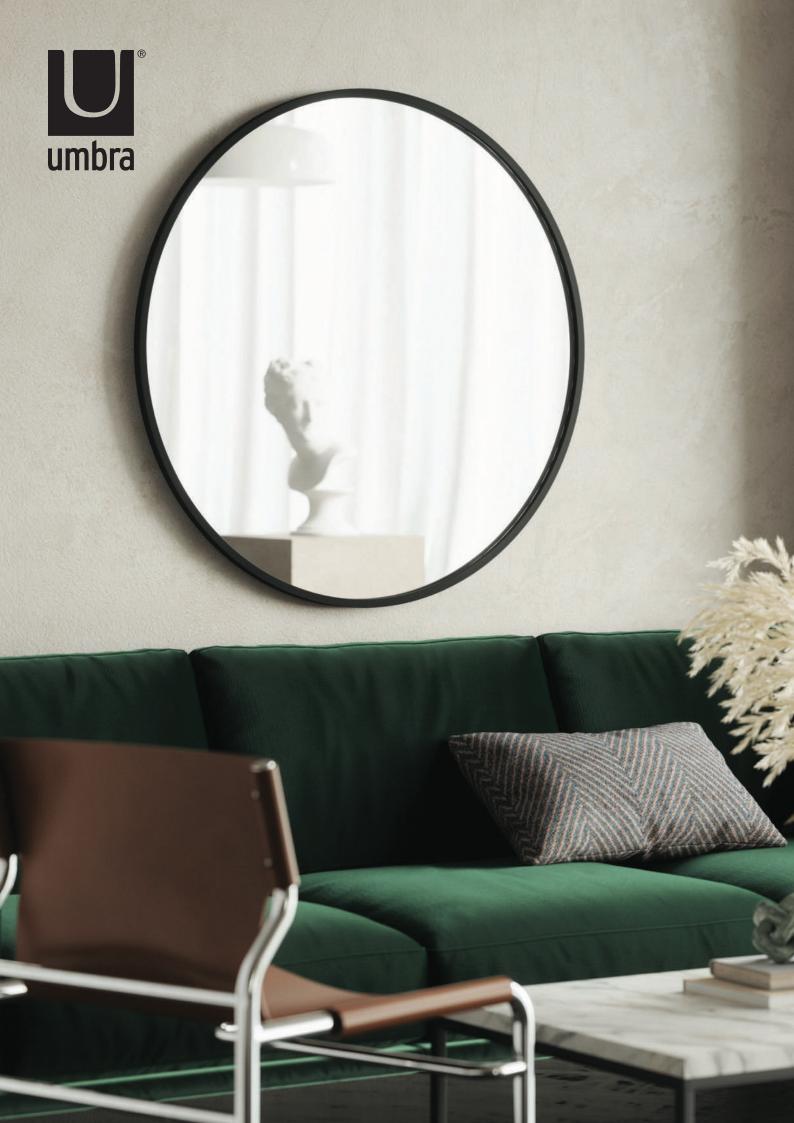

## WALL MIRROR

The Hub Mirror looks great in any room it's put in. Its innovative rubber frame makes it more durable than a typical wall mirror, and gives it a modern, industrialized look. Its reflective surface helps to attract natural and artificial light, instantly making the room appear larger and brighter. With a clean and modern design, the Hub Mirror fits with a variety of decor styles and brings an instant refreshing touch to your wall. Available in a variety of finishes and sizes to best suit your space.

- Modern, Versatile Round Mirror
- Decorative Rubber Frame
- Boosts Light
- Easy To Install

## Design: PAUL ROWAN

| 18" BLACK | 1013756-040     |
|-----------|-----------------|
| 18" GREY  | 1013756-918     |
| 24" BLACK | 1008243-040     |
| 24" GREY  | 1008243-918     |
| 30" BLACK | 1013487-040-C75 |
| 37" BLACK | 358370-040      |
| 37" GREY  | 358370-918      |
| 37" WHITE | 358370-660      |
|           |                 |