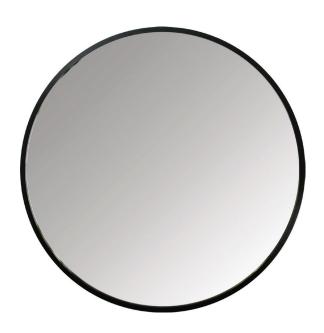

## WALL MIRROR

The Hub Mirror looks great in any room it's put in. Its innovative rubber frame makes it more durable than a typical wall mirror, and gives it a modern, industrialized look. Its reflective surface helps to attract natural and artificial light, instantly making the room appear larger and brighter. With a clean and modern design, the Hub Mirror fits with a variety of decor styles and brings an instant refreshing touch to your wall. Available in a variety of finishes and sizes to best suit your space.

- Modern, Versatile Round Mirror
- Decorative Rubber Frame
- Boosts Light
- Easy To Install