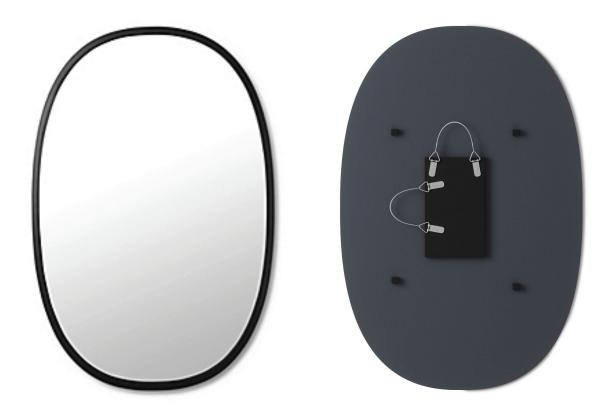

## **HUB** OVAL MIRROR

Hub Oval Mirror is the perfect wall decor for heavily trafficked areas like entryways and washrooms. Its rubber rim makes it more durable than most other mirrors while providing a modern, industrialized look. This decorative mirror is a great solution because it helps bounce light around your room, making space appear larger and brighter. Includes all necessary mounting hardware and is easy to install.

- Large Oval Mirror
- Decorative Rubber Frame
- Boosts Light
- Hangs Vertically Or Horizontally

Design: UMBRA STUDIO

| 1013765-040     |
|-----------------|
| 1006044-040     |
| 1006044-918     |
| 1006044-660-U40 |
|                 |