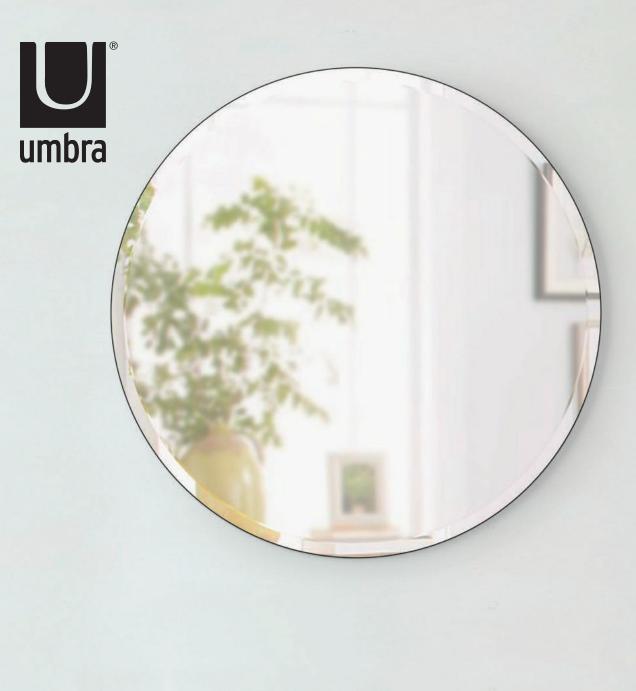

## BEVELED MIRROR

An addition to the Hub family, this beveled wall mirror is one-of-a-kind. Hub Bevy not only brightens up your space but makes it appear larger, thanks to its large reflective surface. Its modern and classic design effortlessly looks great in any room it's placed in.

- Unique, Beveled Edge
- Attracts Light
- Versatile
- Doubles As Wall Art

| 24" COPPER | 0900249610001   |
|------------|-----------------|
| 24" SMOKE  | 0900253110009   |
| 24" CLEAR  | 1015359-165-U40 |
| 36" COPPER | 0100366810005   |
| 36" SMOKE  | 0100448910005   |
| 37" CLEAR  | 605914-165-U40  |