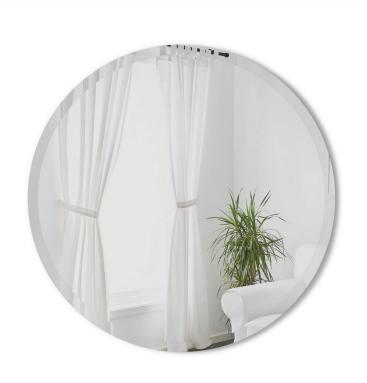

## BEVELED MIRROR

An addition to the Hub family, this beveled wall mirror is one-of-a-kind. Hub Bevy not only brightens up your space but makes it appear larger, thanks to its large reflective surface. Its modern and classic design effortlessly looks great in any room it's placed in.

- Unique, Beveled Edge
- Attracts Light
- Versatile
- Doubles As Wall Art

| 24" COPPER | 0900249610001   |
|------------|-----------------|
| 24" SMOKE  | 0900253110009   |
| 24" CLEAR  | 1015359-165-U40 |
| 36" COPPER | 0100366810005   |
| 36" SMOKE  | 0100448910005   |
| 37" CLEAR  | 605914-165-U40  |