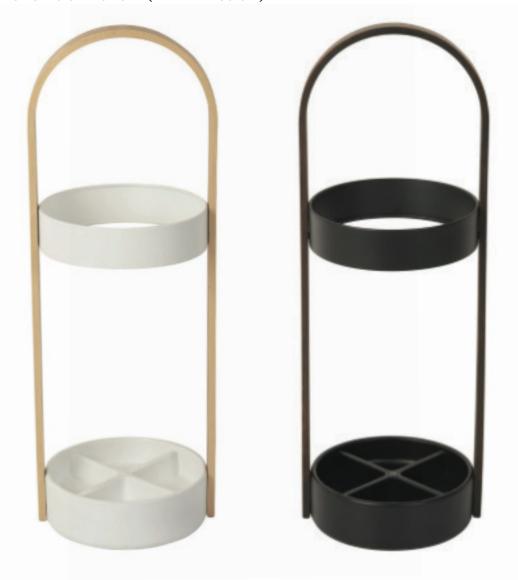

## UMBRELLA STAND

The Bellwood Umbrella Stand is durable as it is stylish thanks to its beautiful and shape and resin base, which is water-resistant and prevents rusting. Featuring a round base and a curved wood veneer handle with an upper ring made of steel. This piece is easy to assemble and includes all hardware. Its slots will hold your tall umbrellas with ease and its tiny hooks on the top of the ring will hold your more compact, short umbrellas. Measuring 8 ¾ dia. x 27 inches (22.2 dia x 68.6 cm) this stylish piece will fit neatly into many different spaces and styles of décor.

Design: JORDAN MURPHY

- Sleek And Durable Umbrella Stand
- Waterproof & Rust-Proof
- Fits Into Multiple Spaces With Ease
- Part Of The Bellwood Collection

BLACK/WALNUT 320240-048 WHITE/NATURAL 320240-668

8.75 x 9.5 x 26.75 in (22 x 24 x 68 cm)