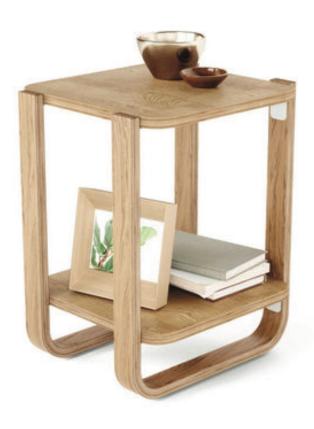

## **BELLWOOD** SIDE TABLE

With soft bent-wood legs and two open tiers, Bellwood brings a warm and airy touch to your living room, bedroom or entryway. This versatile side table seamlessly accompanies your space to provide multipurpose storage. Its two tiers allow you to store plants, decor, remotes and more. Holds up to approx. 200lbs (90.7 kg). Part of Umbra' s Bellwood Family including a coffee table, umbrella stand, storage side table, wall shelves, freestanding shelf, and over the toilet shelf. Because wood is a natural finish, every Bellwood Side Table may slightly differ in grain.

Design: MATT CARR

- Two Open Tiers For Maximum Storage
- Soft Bentwood Legs
- Part Of The Bellwood Family
- Easy To Assemble

NATURAL 1017426-390 AGED WALNUT 1017426-746

16.5 x 14.94 x 20.75 in (42 x 38 x 53 cm)