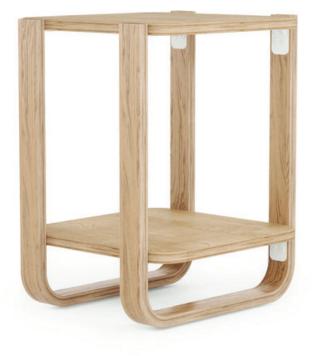

## **BELLWOOD** SIDE TABLE

With soft bent-wood legs and two open tiers, Bellwood brings a warm and airy touch to your living room, bedroom or entryway. This versatile side table seamlessly accompanies your space to provide multipurpose storage. Its two tiers allow you to store plants, decor, remotes and more. Holds up to approx. 200lbs (90.7 kg). Part of Umbra' s Bellwood Family including a coffee table, umbrella stand, storage side table, wall shelves, freestanding shelf, and over the toilet shelf. Because wood is a natural finish, every Bellwood Side Table may slightly differ in grain.

Design: MATT CARR

- Two Open Tiers For Maximum Storage
- Soft Bentwood Legs
- Part Of The Bellwood Family
- Easy To Assemble

NATURAL 1017426-390 AGED WALNUT 1017426-746

16.5 x 14.94 x 20.75 in (42 x 38 x 53 cm)