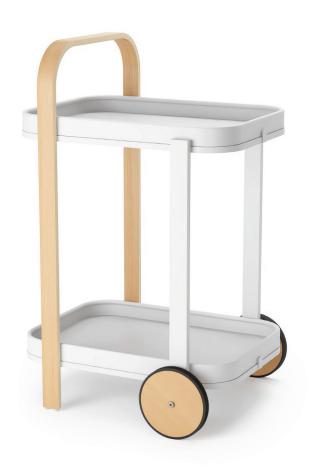

## BAR / SERVING CART

A modern, two-toned wooden bar cart, Bellwood Bar and Serving Cart makes the perfect addition to any corner of your home. Create your own at-home bar setup or use Bellwood to make an indoor garden cart or side table. Bellwood's rubber-rimmed wheels, make it easy to move around or remove a tray to help you serve on the go or clean. With two tiers, there is plenty of space to add your bar tools and accessories, stemware, decor and more. Easy assembly with instructions and hardware. UK Design 6155260 EU Design 008683916-0001

Design: UMBRA STUDIO & EUGENIE DE LOYNES

- Large Capacity
- Rubber-Rimmed Wheels For Easy Mobility
- Multi-Purpose
- Two-Toned Wooden Detail

BLACK/WALNUT 1015392-048 WHITE/NATURAL 1015392-668

20.78 x 17.16 x 31.39 in (53 x 44 x 80 cm)