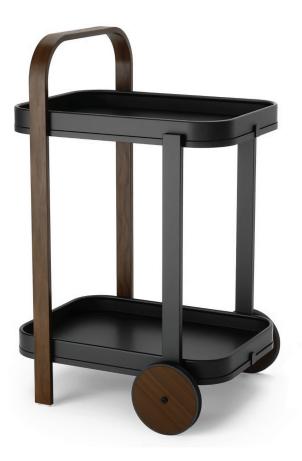

## BAR / SERVING CART

A modern, two-toned wooden bar cart, Bellwood Bar and Serving Cart makes the perfect addition to any corner of your home. Create your own at-home bar setup or use Bellwood to make an indoor garden cart or side table. Bellwood's rubber-rimmed wheels, make it easy to move around or remove a tray to help you serve on the go or clean. With two tiers, there is plenty of space to add your bar tools and accessories, stemware, decor and more. Easy assembly with instructions and hardware. UK Design 6155260 EU Design 008683916-0001

Design: UMBRA STUDIO & EUGENIE DE LOYNES

- Large Capacity
- Rubber-Rimmed Wheels For Easy Mobility
- Multi-Purpose
- Two-Toned Wooden Detail

BLACK/WALNUT 1015392-048 WHITE/NATURAL 1015392-668

20.78 x 17.16 x 31.39 in (53 x 44 x 80 cm)