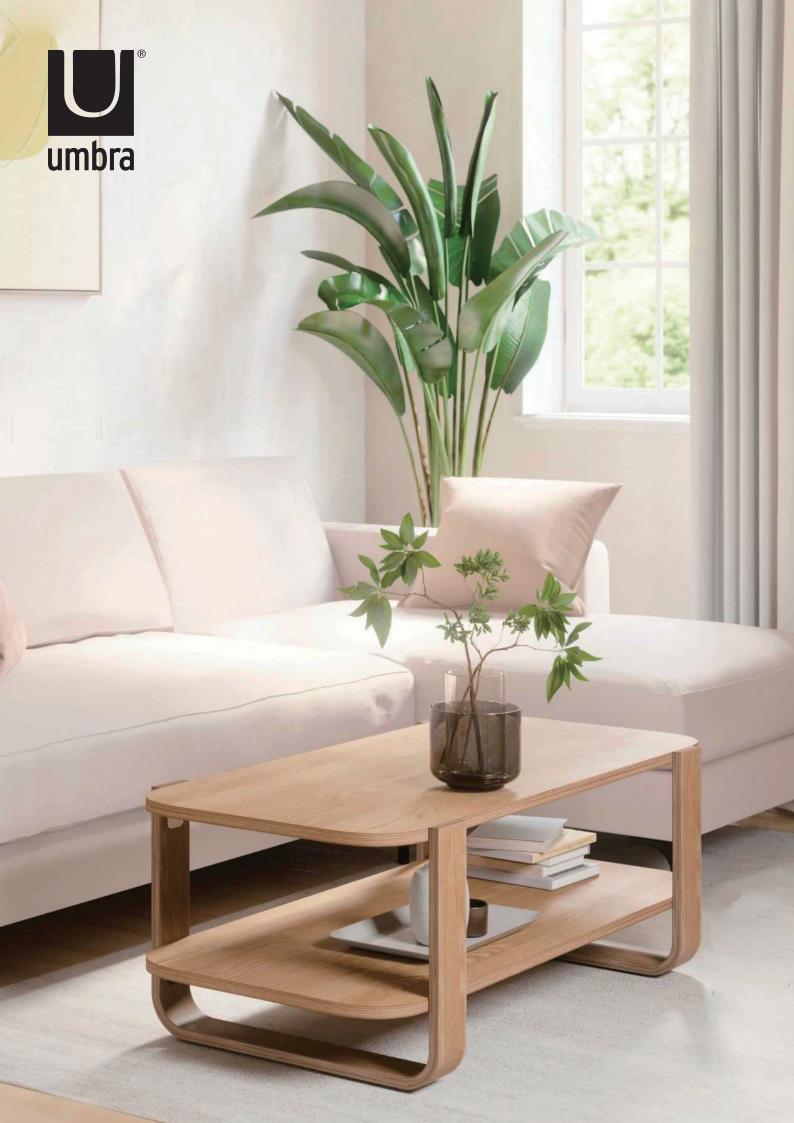

## **BELLWOOD**

## COFFEE TABLE

With soft bent-wood legs and two open tiers, Bellwood brings a warm and airy touch to your living room, bedroom or entryway. This versatile coffee table seamlessly accompanies your space to provide multipurpose storage. Its two tiers allow you to store plants, decor, remotes and more. Holds up to approx. 397lbs (180 kg). Part of Umbra's Bellwood Family including a side table, umbrella stand, storage side table, wall shelves, freestanding shelf, and oth shelf. Because wood is a natural finish, every Bellwood Coffee Table may slightly differ in grain.

Design: MATT CARR

- Two Open Tiers For Maximum Storage
- Soft Bentwood Legs
- Part Of The Bellwood Family
- Easy To Assemble

NATURAL 1017427-390 AGED WALNUT 1017427-746

43 x 21.5 x 15.75 in (109 x 55 x 40 cm)