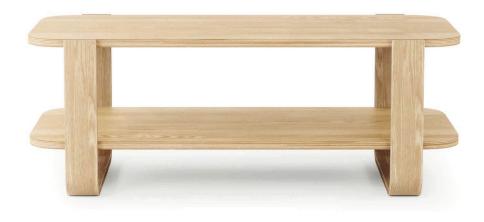

## **BELLWOOD**

## COFFEE TABLE

With soft bent-wood legs and two open tiers, Bellwood brings a warm and airy touch to your living room, bedroom or entryway. This versatile coffee table seamlessly accompanies your space to provide multipurpose storage. Its two tiers allow you to store plants, decor, remotes and more. Holds up to approx. 397lbs (180 kg). Part of Umbra's Bellwood Family including a side table, umbrella stand, storage side table, wall shelves, freestanding shelf, and oth shelf. Because wood is a natural finish, every Bellwood Coffee Table may slightly differ in grain.

Design: MATT CARR

- Two Open Tiers For Maximum Storage
- Soft Bentwood Legs
- Part Of The Bellwood Family
- Easy To Assemble

NATURAL 1017427-390 AGED WALNUT 1017427-746

43 x 21.5 x 15.75 in (109 x 55 x 40 cm)