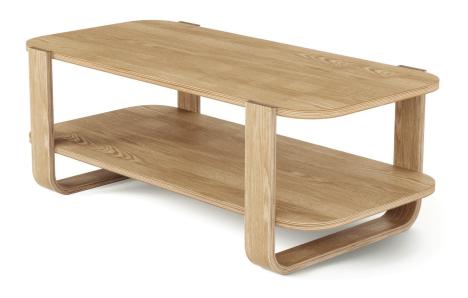

## **BELLWOOD**

## COFFEE TABLE

With soft bent-wood legs and two open tiers, Bellwood brings a warm and airy touch to your living room, bedroom or entryway. This versatile coffee table seamlessly accompanies your space to provide multipurpose storage. Its two tiers allow you to store plants, decor, remotes and more. Holds up to approx. 397lbs (180 kg). Part of Umbra's Bellwood Family including a side table, umbrella stand, storage side table, wall shelves, freestanding shelf, and oth shelf. Because wood is a natural finish, every Bellwood Coffee Table may slightly differ in grain.

Design: MATT CARR

- Two Open Tiers For Maximum Storage
- Soft Bentwood Legs
- Part Of The Bellwood Family
- Easy To Assemble

NATURAL 1017427-390 AGED WALNUT 1017427-746

43 x 21.5 x 15.75 in (109 x 55 x 40 cm)