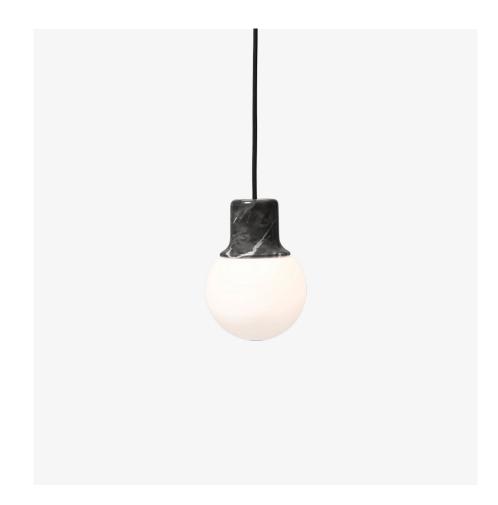

## Product category

Pendant

### Environment

Indoor

Marble or brass, white satinized opal glass, fabric cord

# Production process

The body of the pendant is made from milled and polished marble or spun & polished brass. The glass shade is made from mouth-blown and satinized opal glass.