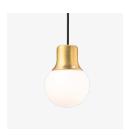

### Environment

Indoor

Marble or brass, white satinized opal glass, fabric cord

# Production process

The body of the pendant is made from milled and polished marble or spun & polished brass. The glass shade is made from mouth-blown and satinized opal glass.

### Related products

→ Brass