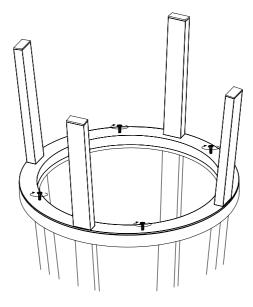

## **REVOLVER BAR STOOL**

DESIGN BY LEON RANSMEIER

- PARTS -

Fix the two parts together using the bolts **O** provided, making sure that you partially tighten the bolts in turn until all of them have been fully tightened.