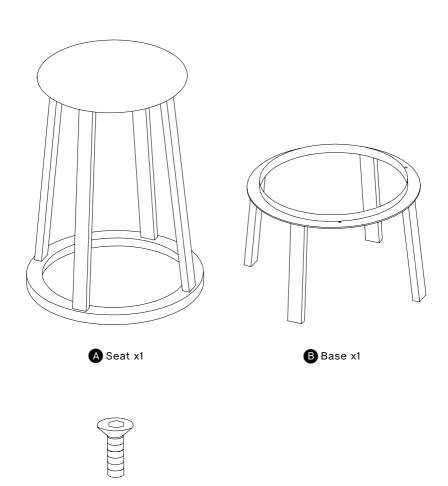

## **REVOLVER BAR STOOL**

DESIGN BY LEON RANSMEIER

- PARTS -

Fix the two parts together using the bolts **O** provided, making sure that you partially tighten the bolts in turn until all of them have been fully tightened.