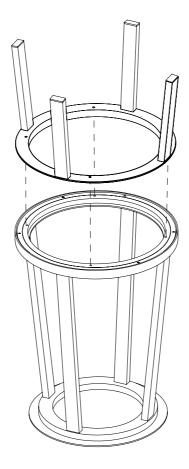

## **REVOLVER BAR STOOL**

DESIGN BY LEON RANSMEIER

- PARTS -

Fix the two parts together using the bolts **O** provided, making sure that you partially tighten the bolts in turn until all of them have been fully tightened.